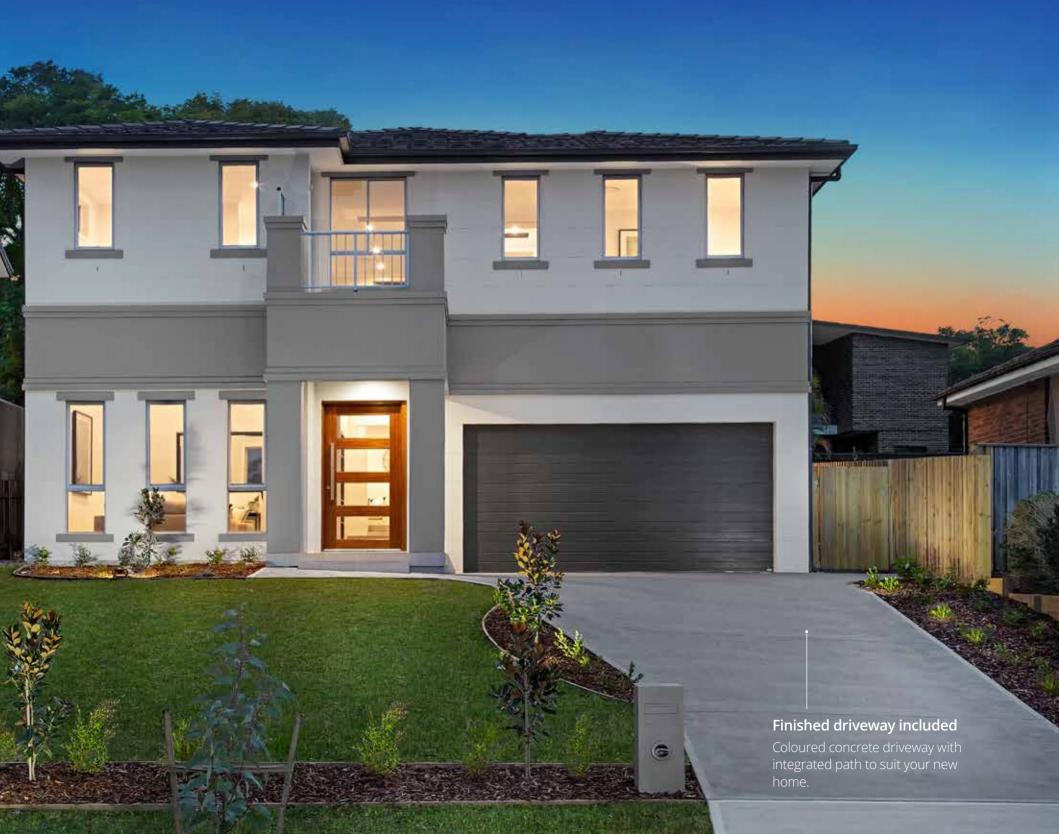

### The Landscape Package

For a complete turn-key solution, simply add the LP: Landscape Package to any of the Hudson Homes Inclusion packages and create a home that's complete and ready for your house warming party. Please discuss your individual lot requirements with your New Home Consultant.



## For a home that is ready to simply move into

### (A) LAWN TURF

Turf to front and back yards with top soil.

### **B** FRONT GARDEN BED

Front garden bed with Australian native shrubs and edging.

### **(c) RETAINING WALLS\***

If requested, retaining walls may also be included, subject to individual site requirements and developer guidelines, at an additional and quoted cost. Please speak to your New Home Consultant for more information.









# Driveway included with path entrance











### **A** CLOTHESLINE

Integrated single fold clothesline with solid footing into your backyard turf, in your choice of location.

### (B) LETTERBOX

Colorbond® letterbox in your choice of colour to suit your new home. Style suitable to availability. Images are used for illustrative purposes only.

### **©** HOUSE NUMBERS

House numbers affixed to your letterbox.

## Fencing to suit your home's requirements

### **EVERY NEIGHBOURHOOD IS DIFFERENT...**

Your LP: Landscape Package includes fencing to covenant requirements, with a side gate for convenient access.









### **STANDARD SITE COSTS**Included in every Hudson Home

(because you just can't build a home without them!)



### hudsonhomes.com.au

1300 246 700

Let's be friends









Hudson Homes may amend these specific