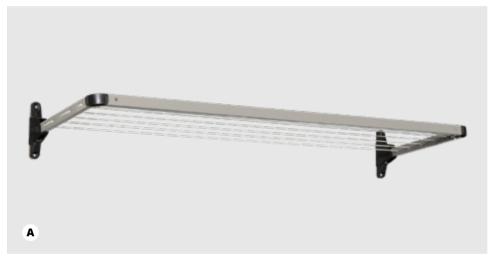

### (A) CLOTHESLINE

Integrated single fold clothesline with solid footing into your backyard turf, in your choice of location.