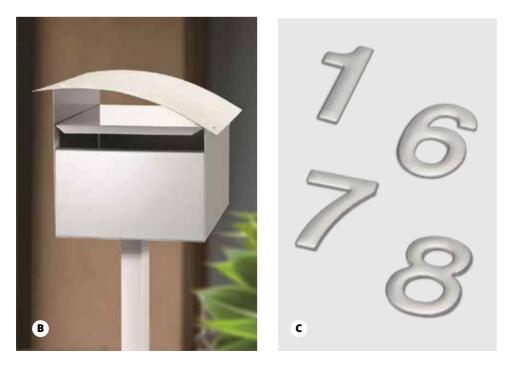

### **B** LETTERBOX

Colorbond® letterbox in your choice of colour to suit your new home. Style suitable to availability. Images are used for illustrative purposes only.

#### **©** HOUSE NUMBERS

House numbers affixed to your letterbox.