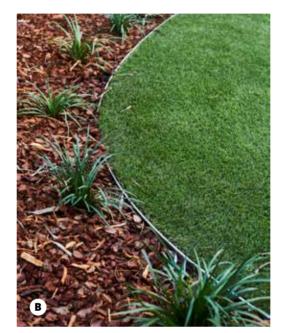

### **B** FRONT GARDEN BED

Front garden bed with Australian native shrubs and edging.