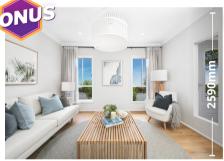

8mm Builders Range laminate flooring to Entry, Hall, Living and Dining areas

**HIGHER CEILINGS** 

2590mm high ceilings throughout the dwelling (ground floor only)

**DUCTED AIR CONDITIONING** 

Day/Night ducted air conditioning system (suitable to size of the home)