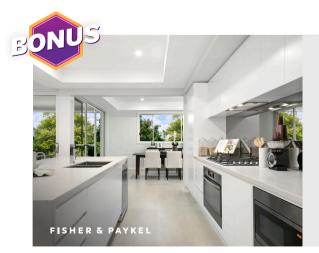

### FISHER & PAYKEL APPLIANCES

- Stainless steel dishwasher
- Stainless steel microwave oven with trim kit
- 900mm stainless steel gas cooktop
- 900mm stainless steel electric oven
- 900mm stainless steel integrated rangehood with external ducting