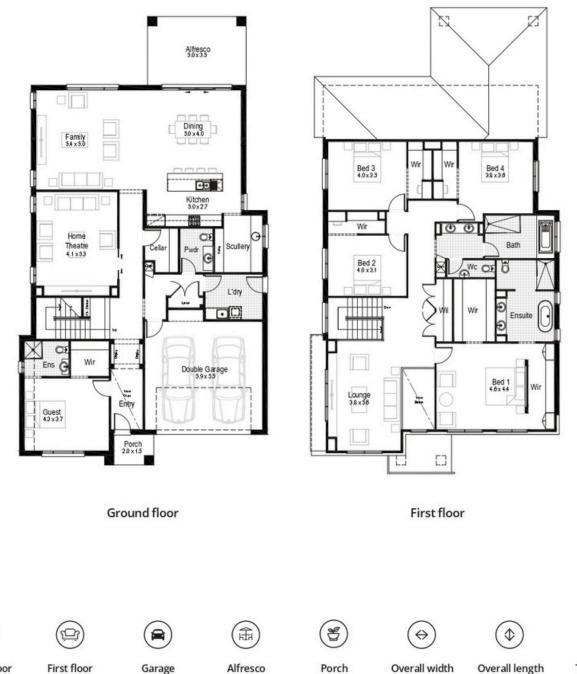

# Tangerine

*tan-ge-rine:* a small misshapen citrus fruit with a bright orange colour and a strong, sweet taste.

The Tangerine has been impeccably designed for large or growing families with a modern twist. This two-storey home not only manages to fit five bedrooms, but the luxuries as well, from a huge home theatre to a generous scullery. It is a flexible design that can convert many of the rooms to perfectly suit your family's unique lifestyle.

#### PERFECT FOR

|             | Knock-Down, Rebuild |
|-------------|---------------------|
| ****<br>*** | Big families        |
| 27          | Entertainers        |
| щ           | Growing families    |
| Ď           | Home theatre option |
| <u>001</u>  | Home office option  |
| X           | Scullery included   |
|             |                     |

## Tangerine 37

₼ 3.5 5 2

Ground floor living area 146.47 m<sup>2</sup>

**First floor** living area 150.66 m<sup>2</sup>

Garage 33.06 m<sup>2</sup>

Alfresco 13.50 m<sup>2</sup>

Overall width 11.39 m

Z

6

Total area 346.67 m<sup>2</sup>