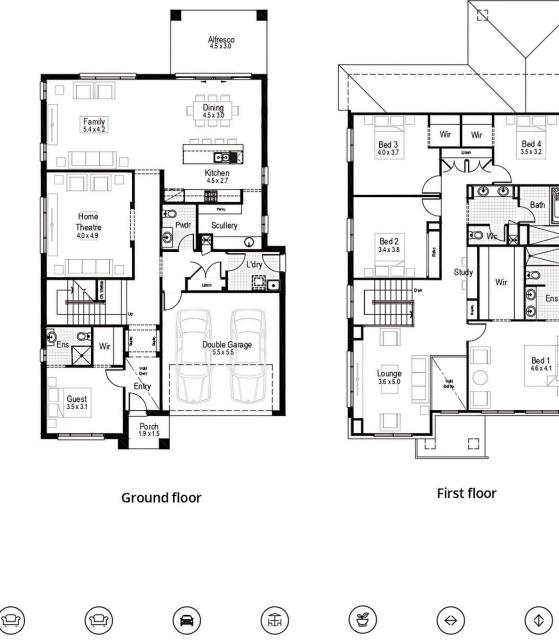

# Tangerine

*tan-ge-rine:* a small misshapen citrus fruit with a bright orange colour and a strong, sweet taste.

The Tangerine has been impeccably designed for large or growing families with a modern twist. This two-storey home not only manages to fit five bedrooms, but the luxuries as well, from a huge home theatre to a generous scullery. It is a flexible design that can convert many of the rooms to perfectly suit your family's unique lifestyle.

#### PERFECT FOR

|             | Knock-Down, Rebuild |
|-------------|---------------------|
| ****<br>*** | Big families        |
| 27          | Entertainers        |
| щ           | Growing families    |
| Ď           | Home theatre option |
| <u>001</u>  | Home office option  |
| X           | Scullery included   |
|             |                     |

## Tangerine 37

₼ 3.5 5 2

Ground floor living area 146.47 m<sup>2</sup>

**First floor** living area 150.66 m<sup>2</sup>

Garage 33.06 m<sup>2</sup>

Alfresco 13.50 m<sup>2</sup>

Overall width 11.39 m

Z

6

Total area 346.67 m<sup>2</sup>