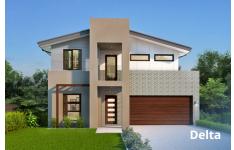

# Tangerine 41

**|---|** 5

3.5 🛱 2

Ground floor

First floor

Garage

35.82 m<sup>2</sup>

)

Ground floor living area 166.14 m<sup>2</sup>

First floor living area 163.15 m<sup>2</sup>

Alfresco 15.00 m<sup>2</sup>

**Porch** 3.15 m<sup>2</sup>

S

**Overall width** 11.99 m

Overall length 21.82 m

**Total area** 383.40 m<sup>2</sup>