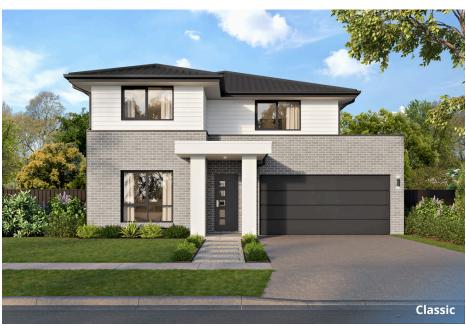

## Tangerine 37

₼ 3.5 5 2

Ground floor living area 146.47 m<sup>2</sup>

**First floor** living area 150.66 m<sup>2</sup>

Garage 33.06 m<sup>2</sup>

Alfresco 13.50 m<sup>2</sup>

Overall width 11.39 m

Z

6

Total area 346.67 m<sup>2</sup>