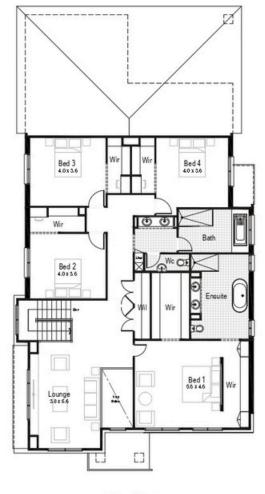

# Tangerine

*tan-ge-rine:* a small misshapen citrus fruit with a bright orange colour and a strong, sweet taste.

The Tangerine has been impeccably designed for large or growing families with a modern twist. This two-storey home not only manages to fit five bedrooms, but the luxuries as well, from a huge home theatre to a generous scullery. It is a flexible design that can convert many of the rooms to perfectly suit your family's unique lifestyle.

#### PERFECT FOR

|             | Knock-Down, Rebuild |
|-------------|---------------------|
| ****<br>*** | Big families        |
| 27          | Entertainers        |
| щ           | Growing families    |
| Ď           | Home theatre option |
| <u>001</u>  | Home office option  |
| X           | Scullery included   |
|             |                     |

## Tangerine 37

₼ 3.5 5 2

Ground floor living area 146.47 m<sup>2</sup>

**First floor** living area 150.66 m<sup>2</sup>

Garage 33.06 m<sup>2</sup>

Alfresco 13.50 m<sup>2</sup>

Overall width 11.39 m

Z

6

Total area 346.67 m<sup>2</sup>