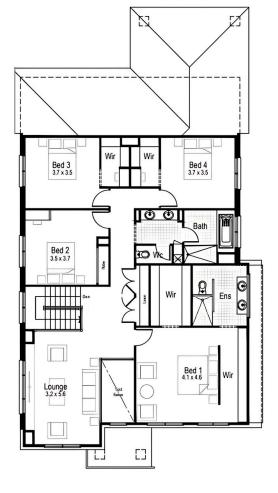

# Tangerine 41

**|---|** 5

3.5 🛱 2

Ground floor

First floor

Garage

35.82 m<sup>2</sup>

)

Ground floor living area 166.14 m<sup>2</sup>

First floor living area 163.15 m<sup>2</sup>

Alfresco 15.00 m<sup>2</sup>

**Porch** 3.15 m<sup>2</sup>

S

**Overall width** 11.99 m

Overall length 21.82 m

**Total area** 383.40 m<sup>2</sup>