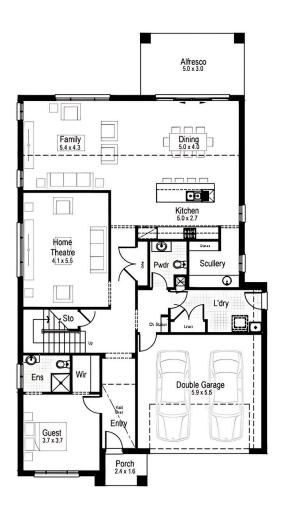

# Tangerine 41

**|---|** 5

3.5 🛱 2

Ground floor

First floor

Garage

35.82 m<sup>2</sup>

)

Ground floor living area 166.14 m<sup>2</sup>

First floor living area 163.15 m<sup>2</sup>

Alfresco 15.00 m<sup>2</sup>

**Porch** 3.15 m<sup>2</sup>

S

**Overall width** 11.99 m

Overall length 21.82 m

**Total area** 383.40 m<sup>2</sup>