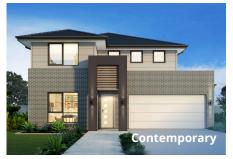

± 3.5 ₽ 2 5

Ground floor living area 177.49 m<sup>2</sup>

G

First floor living area 176.00 m<sup>2</sup>

Garage 36.88 m<sup>2</sup> Alfresco 18.20 m<sup>2</sup>

Porch 3.15 m<sup>2</sup>

12.59 m

22.80m

Total area 411.72 m<sup>2</sup>

Ground floor

First floor

First floor living area 184.16 m<sup>2</sup>

γC)

36.88 m<sup>2</sup>

Alfresco 19.87 m<sup>2</sup>

 $\Leftrightarrow$ 