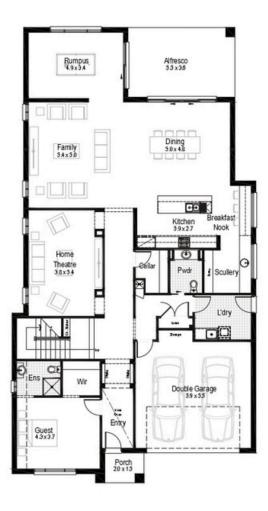

# Tangerine

*tan-ge-rine:* a small misshapen citrus fruit with a bright orange colour and a strong, sweet taste.

The Tangerine has been impeccably designed for large or growing families with a modern twist. This two-storey home not only manages to fit five bedrooms, but the luxuries as well, from a huge home theatre to a generous scullery. It is a flexible design that can convert many of the rooms to perfectly suit your family's unique lifestyle.

#### PERFECT FOR

|             | Knock-Down, Rebuild |
|-------------|---------------------|
| ****<br>*** | Big families        |
| 27          | Entertainers        |
| щ           | Growing families    |
| Ď           | Home theatre option |
| <u>001</u>  | Home office option  |
| X           | Scullery included   |
|             |                     |

## Tangerine 37

₼ 3.5 5 2

Ground floor living area 146.47 m<sup>2</sup>

**First floor** living area 150.66 m<sup>2</sup>

Garage 33.06 m<sup>2</sup>

Alfresco 13.50 m<sup>2</sup>

Overall width 11.39 m

Z

6

Total area 346.67 m<sup>2</sup>