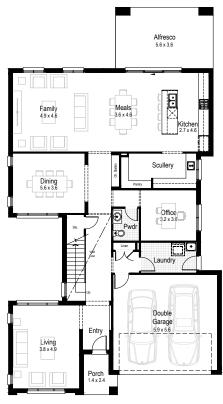

#### Facades

**▶** 4

First floor

**Ground floor** living area 160.12 m<sup>2</sup>

First floor living area 159.05 m<sup>2</sup>

Garage 37.15 m<sup>2</sup>

Alfresco  $20.16 \, m^2$ 

Porch  $4.07 \, m^2$ 

Overall width 12.23 m

Overall length 22.79 m

Total area 380.55 m<sup>2</sup>

**-**4

**Ground floor** 

First floor

**Ground floor** living area 178.04 m<sup>2</sup>

First floor living area 178.84 m<sup>2</sup>