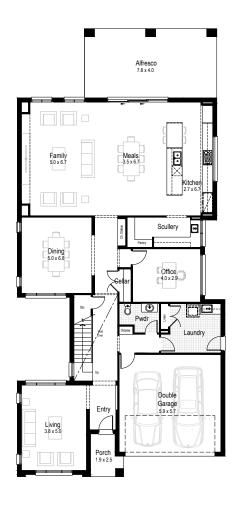

#### Facades

**▶** 4

First floor

**Ground floor** living area 160.12 m<sup>2</sup>

First floor living area 159.05 m<sup>2</sup>

Garage 37.15 m<sup>2</sup>

Alfresco  $20.16 \, m^2$ 

Porch  $4.07 \, m^2$ 

Overall width 12.23 m

Overall length 22.79 m

Total area 380.55 m<sup>2</sup>

**-**4

**Ground floor** 

First floor

**Ground floor** living area 178.04 m<sup>2</sup>

First floor living area 178.84 m<sup>2</sup>