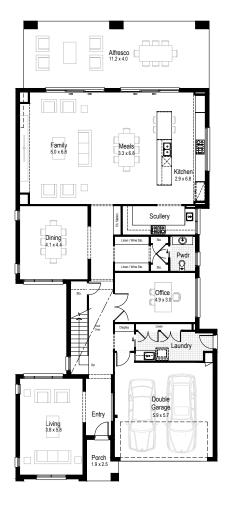

**Ground floor** 

First floor

Ground floor living area 199.09 m<sup>2</sup>

First floor living area 195.09 m<sup>2</sup>

**Garage** 37.63 m<sup>2</sup>

Alfresco 31.82 m<sup>2</sup>

**Porch** 4.25 m<sup>2</sup>

Overall width 12.23 m

Overall length 26.39 m

**Total area** 467.88 m<sup>2</sup>

**9** 5

**Ground floor** 

First floor

Ground floor living area 211.90 m²

First floor living area 231.09 m<sup>2</sup>