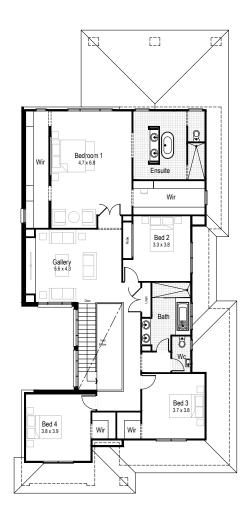

#### Facades

**▶** 4

First floor

**Ground floor** living area 160.12 m<sup>2</sup>

First floor living area 159.05 m<sup>2</sup>

Garage 37.15 m<sup>2</sup>

Alfresco  $20.16 \, m^2$ 

Porch  $4.07 \, m^2$ 

Overall width 12.23 m

Overall length 22.79 m

Total area 380.55 m<sup>2</sup>

**-**4

**Ground floor** 

First floor

**Ground floor** living area 178.04 m<sup>2</sup>

First floor living area 178.84 m<sup>2</sup>