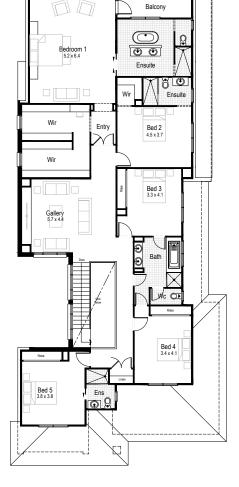

**Ground floor** 

First floor

Ground floor living area 199.09 m<sup>2</sup>

First floor living area 195.09 m<sup>2</sup>

**Garage** 37.63 m<sup>2</sup>

Alfresco 31.82 m<sup>2</sup>

**Porch** 4.25 m<sup>2</sup>

Overall width 12.23 m

Overall length 26.39 m

**Total area** 467.88 m<sup>2</sup>

**9** 5

**Ground floor** 

First floor

Ground floor living area 211.90 m²

First floor living area 231.09 m<sup>2</sup>