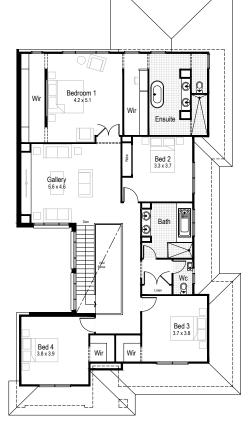

cham-pagne: with roots in French royalty, and being notorious for celebrations and extravagance, this classic beige-grey tint contains hints of reflective gold.

The Champagne stands by its namesake and epitomises a lifestyle of luxury and opulence. This double storey design turns a mansion into a home with formal living and dining areas, an oversized scullery, a home office and a large alfresco. The master suite is a key feature with his-and-hers walk-in-robes, additional room for a seating area and a huge ensuite with free-standing bath.

#### Facades

**▶** 4

First floor

**Ground floor** living area 160.12 m<sup>2</sup>

First floor living area 159.05 m<sup>2</sup>

Garage 37.15 m<sup>2</sup>

Alfresco  $20.16 \, m^2$ 

Porch  $4.07 \, m^2$ 