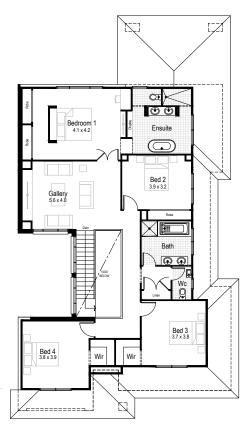

cham-pagne: with roots in French royalty, and being notorious for celebrations and extravagance, this classic beige-grey tint contains hints of reflective gold.

The Champagne stands by its namesake and epitomises a lifestyle of luxury and opulence. This double storey design turns a mansion into a home with formal living and dining areas, an oversized scullery, a home office and a large alfresco. The master suite is a key feature with his-and-hers walk-in-robes, additional room for a seating area and a huge ensuite with free-standing bath.

#### Facades

**▶** 4

First floor

**Ground floor** living area 160.12 m<sup>2</sup>

First floor living area 159.05 m<sup>2</sup>

Garage 37.15 m<sup>2</sup>

Alfresco  $20.16 \, m^2$ 

Porch  $4.07 \, m^2$ 