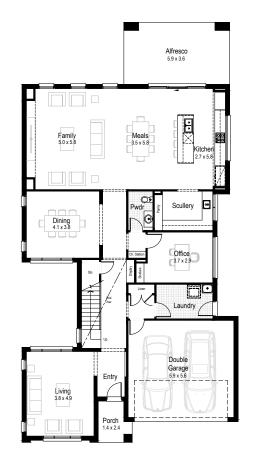

cham-pagne: with roots in French royalty, and being notorious for celebrations and extravagance, this classic beige-grey tint contains hints of reflective gold.

The Champagne stands by its namesake and epitomises a lifestyle of luxury and opulence. This double storey design turns a mansion into a home with formal living and dining areas, an oversized scullery, a home office and a large alfresco. The master suite is a key feature with his-and-hers walk-in-robes, additional room for a seating area and a huge ensuite with free-standing bath.

#### Facades

**▶** 4

First floor

**Ground floor** living area 160.12 m<sup>2</sup>

First floor living area 159.05 m<sup>2</sup>

Garage 37.15 m<sup>2</sup>

Alfresco  $20.16 \, m^2$ 

Porch  $4.07 \, m^2$ 