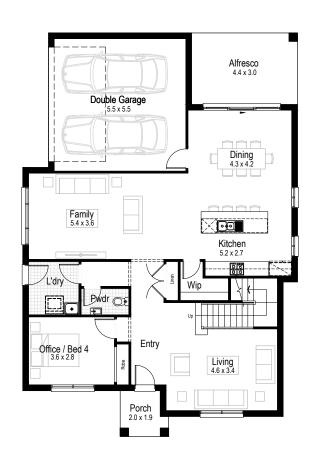

Alfresco 13.32 m<sup>2</sup>

**Porch** 3.52 m<sup>2</sup>

Overall width 11.51 m

Overall length 16.91 m

Total area 260.09 m<sup>2</sup>

**Ground floor** 

First floor

Ground floor living area 119.10 m<sup>2</sup>

First floor living area 117.42 m<sup>2</sup>

**Garage** 35.31 m<sup>2</sup>

Alfresco 12.88 m<sup>2</sup>

**Porch** 3.84 m<sup>2</sup>

Overall width 10.79 m

Overall length 19.71 m

**Total area** 288.55 m<sup>2</sup>