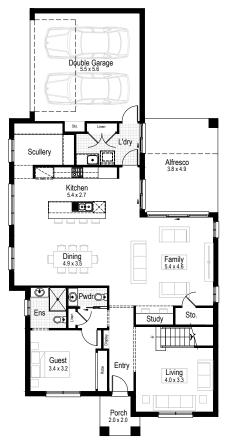

🛌 4 🏦 2.5 🚅 2 🚍

**Ground floor** 

First floor

Ground floor living area 104.42 m<sup>2</sup>

First floor living area 77.13 m<sup>2</sup>

Garage 34.12 m<sup>2</sup>

Alfresco 12.10 m<sup>2</sup>

Porch 4.49 m<sup>2</sup>

Overall width 10.43 m

Overall length 16.24 m

Total area 232.26 m<sup>2</sup>

**!=** 

**Ground floor** 

First floor

First floor living area 87.30 m<sup>2</sup>

Garage 33.98 m<sup>2</sup>

Alfresco 13.32 m<sup>2</sup>

**Porch** 3.52 m<sup>2</sup>

Overall width 11.51 m

Overall length 16.91 m

Total area 260.09 m<sup>2</sup>

**Ground floor** 

First floor

Ground floor living area 119.10 m<sup>2</sup>

First floor living area 117.42 m<sup>2</sup>

**Garage** 35.31 m<sup>2</sup>

Alfresco 12.88 m<sup>2</sup>

**Porch** 3.84 m<sup>2</sup>

Overall width 10.79 m

Overall length 19.71 m

**Total area** 288.55 m<sup>2</sup>

**!=**| 5

3.5

**Option**Alternate Laundry/
Scullery

**Ground floor** 

First floor

Ground floor living area 138.24 m<sup>2</sup>

First floor living area 124.45 m<sup>2</sup>

Garage 35.94 m<sup>2</sup>

**Alfresco** 18.89 m<sup>2</sup>

**Porch** 3.84 m<sup>2</sup>

Overall width 10.91 m

Overall length 22.35 m

Total area 321.36 m<sup>2</sup>

SELECT AN INCLUSIONS PACKAGE TO SUIT YOUR STYLE AND BUDGET

When our team created our range of inclusions packages, we decided to select items that you will need at every stage of your life. That's why our standard inclusions packages include: