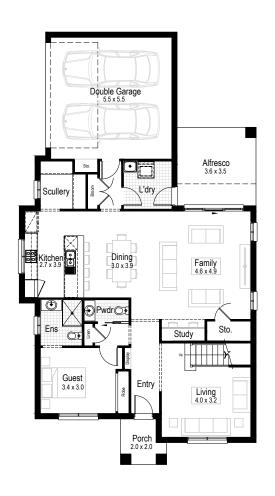

First floor living area 117.42 m<sup>2</sup>

**Garage** 35.31 m<sup>2</sup>

Alfresco 12.88 m<sup>2</sup>

**Porch** 3.84 m<sup>2</sup>

Overall width 10.79 m

Overall length 19.71 m

**Total area** 288.55 m<sup>2</sup>