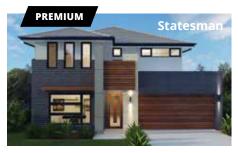

mo-cha: a rich dark brown beverage well-known for its balanced combination of cocoa and coffee – two of the most popular flavours in the world.

The Mocha lives up to its name with a full-bodied design featuring the choice between 4 or 5 bedroom home designs. Purposely designed for corner blocks, this home has been considered from every angle and provides the perfect balance of internal and external features. Its efficient use of space translates into multiple living areas and a wide, open plan kitchen design towards the rear.

#### PERFECT FOR

**Corner block** 



Knock-Down, Rebuild



**Big families** 



**Entertainers** 



Growing families



Home theatre option



**Scullery included** 



#### Facades































#### Other compatible facades

Ascot ★
Ashton
Aspen ★
Breeze

Cambridge Chateaux Classic Contemporary

Delta ★
Deluxe ★
Hamptons ★

Marina – 31 and 35 only Metro – 31 and 35 only ★ Monash – 31 and 35 only Nuvo – 31 and 35 only ★ Vogue – 31 and 35 only ★ Windsor – 31 and 35 only



🛌 4 🏦 2.5 🚅 2 🚍





**Ground floor** 

First floor



Ground floor living area 104.42 m<sup>2</sup>



First floor living area 77.13 m<sup>2</sup>



Garage 34.12 m<sup>2</sup>



Alfresco 12.10 m<sup>2</sup>



Porch 4.49 m<sup>2</sup>



Overall width 10.43 m



Overall length 16.24 m



Total area 232.26 m<sup>2</sup>

**!=** 













**Ground floor** 

First floor







First floor living area 87.30 m<sup>2</sup>



Garage 33.98 m<sup>2</sup>



Alfresco 13.32 m<sup>2</sup>



**Porch** 3.52 m<su