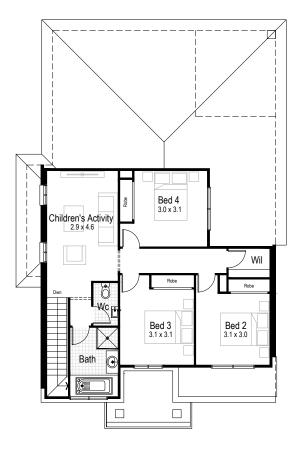

🛌 4 🏦 2.5 🚅 2 🚍

**Ground floor** 

First floor

Ground floor living area 104.42 m<sup>2</sup>

First floor living area 77.13 m<sup>2</sup>

Garage 34.12 m<sup>2</sup>

Alfresco 12.10 m<sup>2</sup>

Porch 4.49 m<sup>2</sup>

Overall width 10.43 m

Overall length 16.24 m

Total area 232.26 m<sup>2</sup>

**!=** 

**Ground floor** 

First floor

First floor living area 87.30 m<sup>2</sup>

Garage 33.98 m<sup>2</sup>