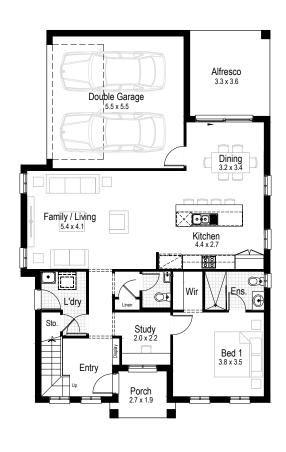

🛌 4 🏦 2.5 🚅 2 🚍

**Ground floor** 

First floor

Ground floor living area 104.42 m<sup>2</sup>

First floor living area 77.13 m<sup>2</sup>

Garage 34.12 m<sup>2</sup>

Alfresco 12.10 m<sup>2</sup>

Porch 4.49 m<sup>2</sup>

Overall width 10.43 m

Overall length 16.24 m

Total area 232.26 m<sup>2</sup>

**!=** 

**Ground floor** 

First floor

First floor living area 87.30 m<sup>2</sup>

Garage 33.98 m<sup>2</sup>