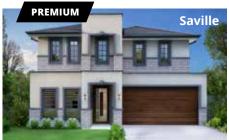

mo-cha: a rich dark brown beverage well-known for its balanced combination of cocoa and coffee – two of the most popular flavours in the world.

The Mocha lives up to its name with a full-bodied design featuring the choice between 4 or 5 bedroom home designs. Purposely designed for corner blocks, this home has been considered from every angle and provides the perfect balance of internal and external features. Its efficient use of space translates into multiple living areas and a wide, open plan kitchen design towards the rear.

#### PERFECT FOR

**Corner block** 



Knock-Down, Rebuild



**Big families** 



**Entertainers** 



Growing families



Home theatre option



**Scullery included** 



#### Facades































#### Other compatible facades

Ascot ★
Ashton
Aspen ★
Breeze

Cambridge Chateaux Classic Contemporary

Delta ★
Deluxe ★
Hamptons ★

Marina – 31 and 35 only Metro – 31 and 35 only ★ Monash – 31 and 35 only Nuvo – 31 and 35 only ★ Vogue – 31 and 35 only ★ Windsor – 31 and 35 only



🛌 4 🏦 2.5 🚅 2 🚍





**Ground floor** 

First floor



Ground floor living area 104.42 m<sup>2</sup>



First floor living area 77.13 m<sup>2</sup>



Garage 34.12 m<sup>2</sup>



Alfresco 12.10 m<sup>2</sup>



Porch 4.49 m<sup>2</sup>



Overall width 10.43 m



Overall length 16.24 m



Total area 232.26 m<sup>2</sup>

**!=** 













**Ground floor** 

First floor







First floor living area 87.30 m<sup>2</sup>



Garage 33.98 m<sup>2</sup>



Alfresco 13.32 m<sup>2</sup>



**Porch** 3.52 m<sup>