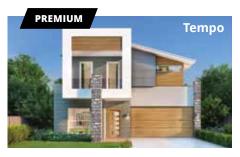

mo-cha: a rich dark brown beverage well-known for its balanced combination of cocoa and coffee – two of the most popular flavours in the world.

The Mocha lives up to its name with a full-bodied design featuring the choice between 4 or 5 bedroom home designs. Purposely designed for corner blocks, this home has been considered from every angle and provides the perfect balance of internal and external features. Its efficient use of space translates into multiple living areas and a wide, open plan kitchen design towards the rear.

#### PERFECT FOR

**Corner block** 



Knock-Down, Rebuild



**Big families** 



**Entertainers** 



Growing families



Home theatre option



**Scullery included** 



#### Facades































#### Other compatible facades

Ascot ★
Ashton
Aspen ★
Breeze

Cambridge Chateaux Classic Contemporary

Delta ★
Deluxe ★
Hamptons ★

Marina – 31 and 35 only Metro – 31 and 35 only ★ Monash – 31 and 35 only Nuvo – 31 and 35 only ★ Vogue – 31 and 35 only ★ Windsor – 31 and 35 only



🛌 4 🏦 2.5 🚅 2 🚍





**Ground floor** 

First floor



Ground floor living area 104.42 m<sup>2</sup>



First floor living area 77.13 m<sup>2</sup>



Garage 34.12 m<sup>2</sup>



Alfresco 12.10 m<sup>2</sup>



Porch 4.49 m<sup>2</sup>



Overall width 10.43 m



Overall length 16.24 m



Total area 232.26 m<sup>2</sup>

**!=** 













**Ground floor** 

First floor







First floor living area 87.30 m<sup>2</sup>



Garage 33.98 m<sup>2</sup>



Alfresco 13.32 m<sup>2</sup>



**Porch** 3.52 m<sup>2<