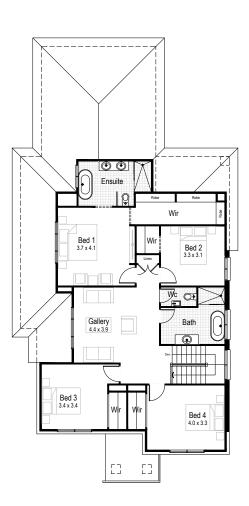

🛌 4 🏦 2.5 🚅 2 🚍

**Ground floor** 

First floor

Ground floor living area 104.42 m<sup>2</sup>

First floor living area 77.13 m<sup>2</sup>

Garage 34.12 m<sup>2</sup>

Alfresco 12.10 m<sup>2</sup>

Porch 4.49 m<sup>2</sup>

Overall width 10.43 m

Overall length 16.24 m

Total area 232.26 m<sup>2</sup>

**!=** 

**Ground floor** 

First floor

First floor living area 87.30 m<sup>2</sup>

Garage 33.98 m<sup>2</sup>

Alfresco 13.32 m<sup>2</sup>

**Porch** 3.52 m<sup>2</sup>

Overall width 11.51 m

Overall length 16.91 m

Total area 260.09 m<sup>2</sup>

**Ground floor** 

First floor

Ground floor living area 119.10 m<sup>2</sup>

First floor living area 117.42 m<sup>2</sup>

**Garage** 35.31 m<sup>2</sup>

Alfresco 12.88 m<sup>2</sup>

**Porch** 3.84 m<sup>2</sup>

Overall width 10.79 m

Overall length 19.71 m

**Total area** 288.55 m<sup>2</sup>

**!=**| 5

3.5

**Option**Alternate Laundry/
Scullery

**Ground floor** 

First floor

Ground floor living area 138.24 m<sup>2</sup>

First floor living area 124.45 m<sup>2</sup>

Garage 35.94 m<sup>2</sup>

**Alfresco** 18.89 m<sup>2</sup>

**Porch** 3.84 m<sup>2</sup>

Overall width 10.91 m

Overall length 22.35 m

Total area 321.36 m<sup>2</sup>

SELECT AN INCLUSIONS PACKAGE TO SUIT YOUR STYLE AND BUDGET

When our team created our range of inclusions packages, we decided to select items that you will need at every stage of your life. That's why our standard inclusions packages include: