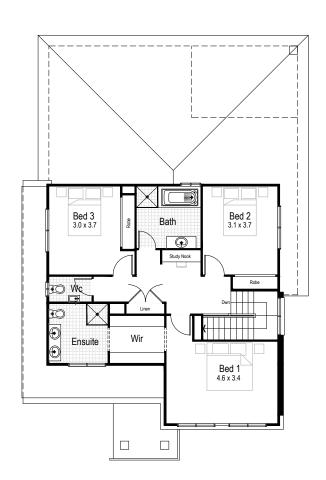

Alfresco 13.32 m<sup>2</sup>

**Porch** 3.52 m<sup>2</sup>

Overall width 11.51 m

Overall length 16.91 m

Total area 260.09 m<sup>2</sup>

**Ground floor** 

First floor

Ground floor living area 119.10 m<sup>2</sup>

First floor living area 117.42 m<sup>2</sup>

**Garage** 35.31 m<sup>2</sup>

Alfresco 12.88 m<sup>2</sup>

**Porch** 3.84 m<sup>2</sup>

Overall width 10.79 m

Overall length 19.71 m

**Total area** 288.55 m<sup>2</sup>