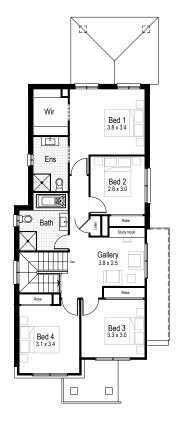

First floor living area 95.56 m<sup>2</sup>

**Garage** 18.86 m<sup>2</sup>

Alfresco 10.80 m<sup>2</sup>

**Porch** 4.22 m<sup>2</sup>

Overall width 7.91 m

Overall length 18.95 m

Total area 211.21 m<sup>2</sup>

•=

4

1

**Ground floor** 

First floor

Ground floor living area 88.64 m<sup>2</sup>

First floor living area 104.85 m<sup>2</sup>

Garage 18.89 m<sup>2</sup>