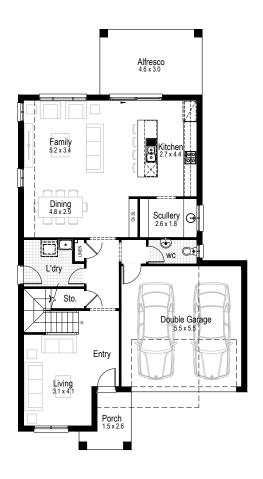

**Overall length** 19.19 m

**Total area** 268.18 m<sup>2</sup>

**!=**| 4

**1** 2.5

First floor

Ground floor living area 119.44 m<sup>2</sup>

First floor living area 135.60 m<sup>2</sup>

Garage 35.61 m<sup>2</sup>

Alfresco 20.00 m²

**Porch** 4.43 m<sup>2</sup>

Overall width 10.91 m

Overall length 20.55 m

**Total area** 315.08 m<sup>2</sup>

SELECT AN INCLUSIONS PACKAGE TO SUIT YOUR STYLE AND BUDGET

When our team created our range of inclusions packages, we decided to select items that you will need at every stage of your life. That's why our standard inclusions packages include: