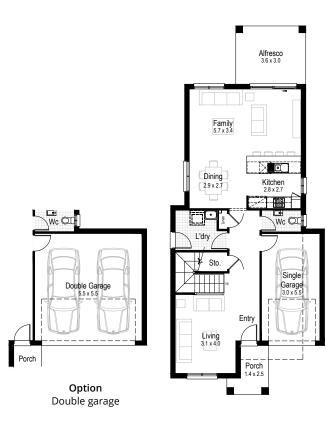

•=

4

1

**Ground floor** 

First floor

Ground floor living area 88.64 m<sup>2</sup>

First floor living area 104.85 m<sup>2</sup>

Garage 18.89 m<sup>2</sup>

Alfresco 12.24 m²

**Porch** 4.32 m<sup>2</sup>

**Overall width** 8.03 m

Overall length 19.31 m

**Total area** 228.94 m<sup>2</sup>

**•** 4

2.5

**Ground floor** 