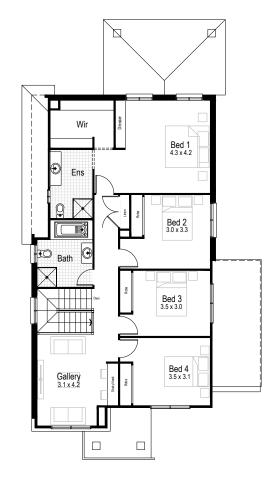

First floor living area 95.56 m<sup>2</sup>

**Garage** 18.86 m<sup>2</sup>

Alfresco 10.80 m<sup>2</sup>

**Porch** 4.22 m<sup>2</sup>

Overall width 7.91 m

Overall length 18.95 m

Total area 211.21 m<sup>2</sup>

•=

4

1

**Ground floor** 

First floor

Ground floor living area 88.64 m<sup>2</sup>

First floor living area 104.85 m<sup>2</sup>

Garage 18.89 m<sup>2</sup>