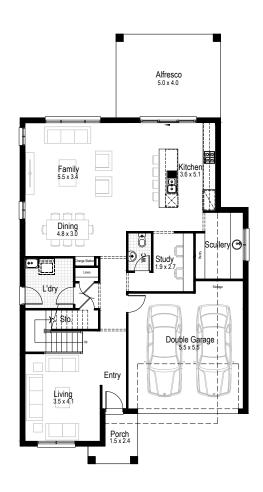

#### Other compatible facades

Allure Ascot ★ Breeze Cambridge Centro ★
Contemporary
Flair ★
Marina

Monash Mondo Novare

**!=** 4

2.5

**Ground floor** 

First floor

Ground floor living area 81.77 m<sup>2</sup>

First floor living area 95.56 m<sup>2</sup>

**Garage** 18.86 m<sup>2</sup>

Alfresco 10.80 m<sup>2</sup>

**Porch** 4.22 m<sup>2</sup>

Overall width 7.91 m

Overall length 18.95 m

Total area 211.21 m<sup>2</sup>