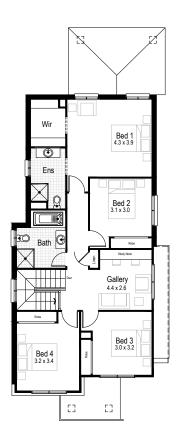

First floor

Ground floor living area 98.87 m<sup>2</sup>

First floor living area 117.00 m<sup>2</sup>

**Garage** 33.49 m<sup>2</sup>

Alfresco 14.01 m<sup>2</sup>

**Porch** 4.81 m<sup>2</sup>

Overall width 10.43 m

**Overall length** 19.19 m

**Total area** 268.18 m<sup>2</sup>

**!=**| 4

**1** 2.5

First floor

Ground floor living area 119.44 m<sup>2</sup>

First floor living area 135.60 m<sup>2</sup>

Garage 35.61 m<sup>2</sup>