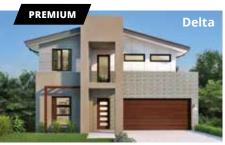

#### Facades

•=

4

1

**Ground floor** 

First floor

Ground floor living area 88.64 m<sup>2</sup>

First floor living area 104.85 m<sup>2</sup>

Garage 18.89 m<sup>2</sup>

Alfresco 12.24 m²

**Porch** 4.32 m<sup>2</sup>

**Overall width** 8.03 m

Overall length 19.31 m

**Total area** 228.94 m<sup>2</sup>

**•** 4

2.5

**Ground floor** 