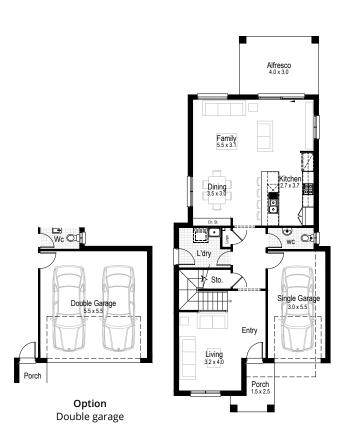

•=

4

1

**Ground floor** 

First floor

Ground floor living area 88.64 m<sup>2</sup>

First floor living area 104.85 m<sup>2</sup>

Garage 18.89 m<sup>2</sup>

Alfresco 12.24 m²

**Porch** 4.32 m<sup>2</sup>

**Overall width** 8.03 m

Overall length 19.31 m

**Total area** 228.94 m<sup>2</sup>

**•** 4

2.5

**Ground floor** 