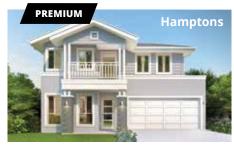

#### Facades

First floor

Ground floor living area 98.87 m<sup>2</sup>

First floor living area 117.00 m<sup>2</sup>

**Garage** 33.49 m<sup>2</sup>

Alfresco 14.01 m<sup>2</sup>

**Porch** 4.81 m<sup>2</sup>

Overall width 10.43 m

**Overall length** 19.19 m

**Total area** 268.18 m<sup>2</sup>

**!=**| 4

**1** 2.5

First floor

Ground floor living area 119.44 m<sup>2</sup>

First floor living area 135.60 m<sup>2</sup>

Garage 35.61 m<sup>2</sup>