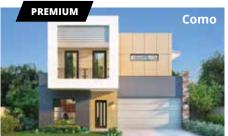

#### Facades

#### Other compatible facades

Allure Ascot ★ Breeze Cambridge Centro ★
Contemporary
Flair ★
Marina

Monash Mondo Novare

**!=** 4

2.5

**Ground floor** 

First floor

Ground floor living area 81.77 m<sup>2</sup>

First floor living area 95.56 m<sup>2</sup>

**Garage** 18.86 m<sup>2</sup>

Alfresco 10.80 m<sup>2</sup>

**Porch** 4.22 m<sup>2</sup>

Overall width 7.91 m

Overall length 18.95 m

Total area 211.21 m<sup>2</sup>