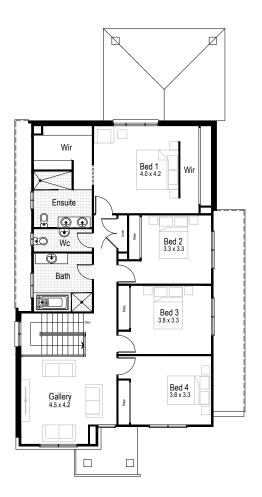

•=

4

1

**Ground floor** 

First floor

Ground floor living area 88.64 m<sup>2</sup>

First floor living area 104.85 m<sup>2</sup>

Garage 18.89 m<sup>2</sup>

Alfresco 12.24 m²

**Porch** 4.32 m<sup>2</sup>

**Overall width** 8.03 m

Overall length 19.31 m

**Total area** 228.94 m<sup>2</sup>

**•** 4

2.5

**Ground floor** 