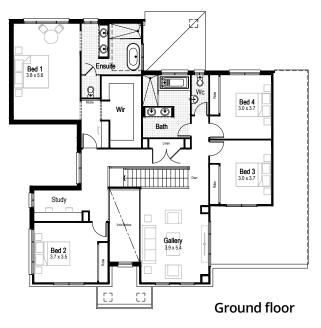

# Rose

*rose:* taking inspiration from one of the most desired flowers in modern history, the rose is iconic for its soft pink hue that is gentle yet rich in colour.

The Rose has been specifically designed for the modern family, with multiple living areas for both work and play. The massive open plan design, leading to the alfresco at rear, provides a fantastic entertaining space, featuring a generous scullery; while the bedrooms are conveniently confined to upstairs with an impressive master suite.

### **PERFECT FOR**

| К Л<br>К У | Large block         |
|------------|---------------------|
|            | Knock-Down, Rebuild |
| ഞ്ഞ        | Big families        |
| P          | Entertainers        |
| Ш          | Growing families    |
| Ľ          | Home theatre option |
| <u>700</u> | Home office option  |
| ×          | Scullery included   |
| DESIGN     |                     |