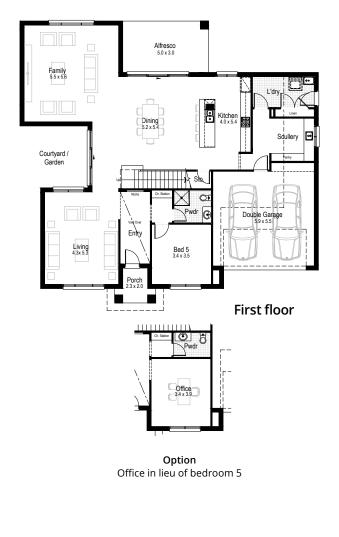

# Rose

*rose:* taking inspiration from one of the most desired flowers in modern history, the rose is iconic for its soft pink hue that is gentle yet rich in colour.

The Rose has been specifically designed for the modern family, with multiple living areas for both work and play. The massive open plan design, leading to the alfresco at rear, provides a fantastic entertaining space, featuring a generous scullery; while the bedrooms are conveniently confined to upstairs with an impressive master suite.

### **PERFECT FOR**

| К Л<br>К У | Large block         |
|------------|---------------------|
|            | Knock-Down, Rebuild |
| ഞ്ഞ        | Big families        |
| P          | Entertainers        |
| Ш          | Growing families    |
| Ľ          | Home theatre option |
| <u>700</u> | Home office option  |
| ×          | Scullery included   |
| DESIGN     |                     |