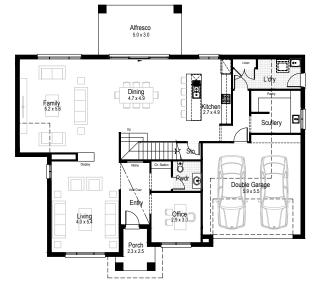

# Rose

*rose:* taking inspiration from one of the most desired flowers in modern history, the rose is iconic for its soft pink hue that is gentle yet rich in colour.

The Rose has been specifically designed for the modern family, with multiple living areas for both work and play. The massive open plan design, leading to the alfresco at rear, provides a fantastic entertaining space, featuring a generous scullery; while the bedrooms are conveniently confined to upstairs with an impressive master suite.

# **4** 2.5 **2** 2

**Option** Alternate alfresco

Ground floor living area 129.81 m<sup>2</sup>

**First floor living area** 136.69 m<sup>2</sup>

സ്പ

Garage

33.64 m<sup>2</sup>

**Alfresco** 13.50 m<sup>2</sup>

品

Porch

4.95 m<sup>2</sup>

Overall width 15.11 m

 $\Leftrightarrow$ 

15.95 m

**Total area** 318.59 m<sup>2</sup>

**Option** Alternate alfresco