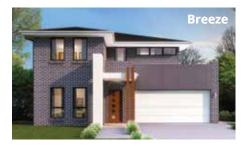

t pink hue that is gentle yet rich in colour.

The Rose has been specifically designed for the modern family, with multiple living areas for both work and play. The massive open plan design, leading to the alfresco at rear, provides a fantastic entertaining space, featuring a generous scullery; while the bedrooms are conveniently confined to upstairs with an impressive master suite.

### **PERFECT FOR**

| К Л<br>К У | Large block         |
|------------|---------------------|
|            | Knock-Down, Rebuild |
| ഞ്ഞ        | Big families        |
| P          | Entertainers        |
| Ш          | Growing families    |
| Ľ          | Home theatre option |
| <u>700</u> | Home office option  |
| ×          | Scullery included   |
| DESIGN     |                     |



# Facades































### Other compatible facades

Ascot ★ Ashton Cambridge Como ★ Delta ★ Deluxe ★ Flair ★ Grande ★

Hamptons ★ Monash Mondo Nuvo ★ Oxford Regal ★ Riviera ★ Saville ★ Windsor



# **4** 2.5 **2** 2



**Option** Alternate alfresco





Ground floor living area 129.81 m<sup>2</sup>

**First floor living area** 136.69 m<sup>2</sup>

സ്പ



Garage

33.64 m<sup>2</sup>

**Alfresco** 13.50 m<sup>2</sup>

品



Porch

4.95 m<sup>2</sup>

Overall width 15.11 m

 $\Leftrightarrow$ 



15.95 m



**Total area** 318.59 m<sup>2</sup>





**Option** Alternate alfresco



Ground floor



**First floor** 



Ground floor living area 151.32 m<sup>2</sup>

First floor living area 146.89 m<sup>2</sup>

ഫ



 Garage
 Alfresco

 36.98 m<sup>2</sup>
 15.00 m<sup>2</sup>

(Æ



**Porch** 4.72