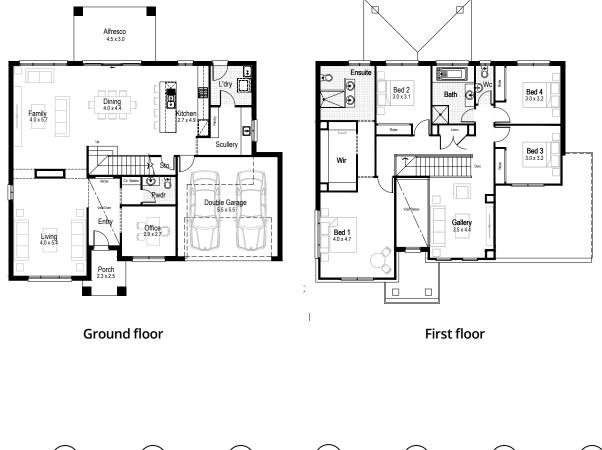

# Rose

*rose:* taking inspiration from one of the most desired flowers in modern history, the rose is iconic for its soft pink hue that is gentle yet rich in colour.

The Rose has been specifically designed for the modern family, with multiple living areas for both work and play. The massive open plan design, leading to the alfresco at rear, provides a fantastic entertaining space, featuring a generous scullery; while the bedrooms are conveniently confined to upstairs with an impressive master suite.

# **4** 2.5 **2** 2

**Option** Alternate alfresco

Ground floor living area 129.81 m<sup>2</sup>

**First floor living area** 136.69 m<sup>2</sup>

സ്പ

Garage

33.64 m<sup>2</sup>

**Alfresco** 13.50 m<sup>2</sup>

品

Porch

4.95 m<sup>2</sup>

Overall width 15.11 m

 $\Leftrightarrow$ 

15.95 m

**Total area** 318.59 m<sup>2</sup>

**Option** Alternate alfresco

Ground floor

**First floor** 

Ground floor living area 151.32 m<sup>2</sup>

First floor living area 146.89 m<sup>2</sup>

ഫ

 Garage
 Alfresco

 36.98 m<sup>2</sup>
 15.00 m<sup>2</sup>

(Æ

**Porch** 4.72 m<sup>2</sup>

15.83 m

**Total area** 354.10 m<sup>2</sup>

3 📩 2 5 •=

Alternate alfresco

Garage

36.59 m<sup>2</sup>

Ľ