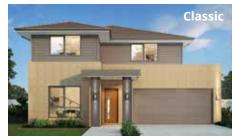

pink hue that is gentle yet rich in colour.

The Rose has been specifically designed for the modern family, with multiple living areas for both work and play. The massive open plan design, leading to the alfresco at rear, provides a fantastic entertaining space, featuring a generous scullery; while the bedrooms are conveniently confined to upstairs with an impressive master suite.

### **PERFECT FOR**

| К Л<br>К У | Large block         |
|------------|---------------------|
|            | Knock-Down, Rebuild |
| ഞ്ഞ        | Big families        |
| P          | Entertainers        |
| Ш          | Growing families    |
| Ľ          | Home theatre option |
| <u>700</u> | Home office option  |
| ×          | Scullery included   |
| DESIGN     |                     |



# Facades































### Other compatible facades

Ascot ★ Ashton Cambridge Como ★ Delta ★ Deluxe ★ Flair ★ Grande ★

Hamptons ★ Monash Mondo Nuvo ★ Oxford Regal ★ Riviera ★ Saville ★ Windsor



# **4** 2.5 **2** 2



**Option** Alternate alfresco





Ground floor living area 129.81 m<sup>2</sup>

**First floor living area** 136.69 m<sup>2</sup>

സ്പ



Garage

33.64 m<sup>2</sup>

**Alfresco** 13.50 m<sup>2</sup>

品



Porch

4.95 m<sup>2</sup>

Overall width 15.11 m

 $\Leftrightarrow$ 



15.95 m



**Total area** 318.59 m<sup>2</sup>





**Option** Alternate alfresco



Ground floor



**First floor** 



Ground floor living area 151.32 m<sup>2</sup>

First floor living area 146.89 m<sup>2</sup>

ഫ



 Garage
 Alfresco

 36.98 m<sup>2</sup>
 15.00 m<sup>2</sup>

(Æ



**Porch** 4.72 m