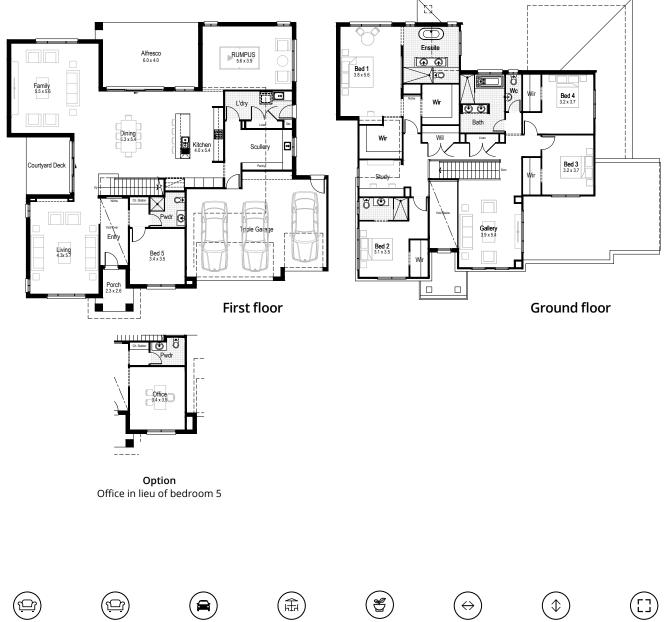

# Rose

*rose:* taking inspiration from one of the most desired flowers in modern history, the rose is iconic for its soft pink hue that is gentle yet rich in colour.

The Rose has been specifically designed for the modern family, with multiple living areas for both work and play. The massive open plan design, leading to the alfresco at rear, provides a fantastic entertaining space, featuring a generous scullery; while the bedrooms are conveniently confined to upstairs with an impressive master suite.

# **4** 2.5 **2** 2

**Option** Alternate alfresco

Ground floor living area 129.81 m<sup>2</sup>

**First floor living area** 136.69 m<sup>2</sup>

സ്പ

Garage

33.64 m<sup>2</sup>

**Alfresco** 13.50 m<sup>2</sup>

品

Porch

4.95 m<sup>2</sup>

Overall width 15.11 m

 $\Leftrightarrow$ 

15.95 m

**Total area** 318.59 m<sup>2</sup>

**Option** Alternate alfresco