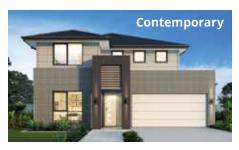

nk hue that is gentle yet rich in colour.

The Rose has been specifically designed for the modern family, with multiple living areas for both work and play. The massive open plan design, leading to the alfresco at rear, provides a fantastic entertaining space, featuring a generous scullery; while the bedrooms are conveniently confined to upstairs with an impressive master suite.

### **PERFECT FOR**

| К Л<br>К У | Large block         |
|------------|---------------------|
|            | Knock-Down, Rebuild |
| ഞ്ഞ        | Big families        |
| P          | Entertainers        |
| Ш          | Growing families    |
| Ľ          | Home theatre option |
| <u>700</u> | Home office option  |
| ×          | Scullery included   |
| DESIGN     |                     |



# Facades































### Other compatible facades

Ascot ★ Ashton Cambridge Como ★ Delta ★ Deluxe ★ Flair ★ Grande ★

Hamptons ★ Monash Mondo Nuvo ★ Oxford Regal ★ Riviera ★ Saville ★ Windsor



# **4** 2.5 **2** 2



**Option** Alternate alfresco





Ground floor living area 129.81 m<sup>2</sup>

**First floor living area** 136.69 m<sup>2</sup>

സ്പ



Garage

33.64 m<sup>2</sup>

**Alfresco** 13.50 m<sup>2</sup>

品



Porch

4.95 m<sup>2</sup>

Overall width 15.11 m

 $\Leftrightarrow$ 



15.95 m



**Total area** 318.59 m<sup>2</sup>





**Option** Alternate alfresco



Ground floor



**First floor** 



Ground floor living area 151.32 m<sup>2</sup>

First floor living area 146.89 m<sup>2</sup>

ഫ



 Garage
 Alfresco

 36.98 m<sup>2</sup>
 15.00 m<sup>2</sup>

(Æ



**Porch** 4.72 m<s