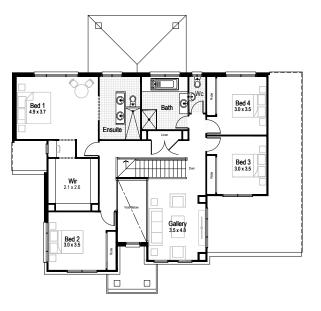

# Rose

*rose:* taking inspiration from one of the most desired flowers in modern history, the rose is iconic for its soft pink hue that is gentle yet rich in colour.

The Rose has been specifically designed for the modern family, with multiple living areas for both work and play. The massive open plan design, leading to the alfresco at rear, provides a fantastic entertaining space, featuring a generous scullery; while the bedrooms are conveniently confined to upstairs with an impressive master suite.

Ground floor

**First floor** 

Ground floor living area 151.32 m<sup>2</sup>

First floor living area 146.89 m<sup>2</sup>

ഫ

 Garage
 Alfresco

 36.98 m<sup>2</sup>
 15.00 m<sup>2</sup>

(Æ

**Porch** 4.72 m<sup>2</sup>

15.83 m

**Total area** 354.10 m<sup>2</sup>

3 📩 2 5 •=

Alternate alfresco

Garage

36.59 m<sup>2</sup>

Ľ