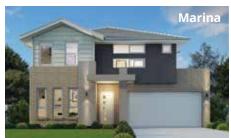

hue that is gentle yet rich in colour.

The Rose has been specifically designed for the modern family, with multiple living areas for both work and play. The massive open plan design, leading to the alfresco at rear, provides a fantastic entertaining space, featuring a generous scullery; while the bedrooms are conveniently confined to upstairs with an impressive master suite.

### **PERFECT FOR**

| К Л<br>К У | Large block         |
|------------|---------------------|
|            | Knock-Down, Rebuild |
| ഞ്ഞ        | Big families        |
| P          | Entertainers        |
| Ш          | Growing families    |
| Ľ          | Home theatre option |
| <u>700</u> | Home office option  |
| ×          | Scullery included   |
| DESIGN     |                     |



# Facades































### Other compatible facades

Ascot ★ Ashton Cambridge Como ★ Delta ★ Deluxe ★ Flair ★ Grande ★

Hamptons ★ Monash Mondo Nuvo ★ Oxford Regal ★ Riviera ★ Saville ★ Windsor



# **4** 2.5 **2** 2



**Option** Alternate alfresco





Ground floor living area 129.81 m<sup>2</sup>

**First floor living area** 136.69 m<sup>2</sup>

സ്പ



Garage

33.64 m<sup>2</sup>

**Alfresco** 13.50 m<sup>2</sup>

品



Porch

4.95 m<sup>2</sup>

Overall width 15.11 m

 $\Leftrightarrow$ 



15.95 m



**Total area** 318.59 m<sup>2</sup>





**Option** Alternate alfresco



Ground floor



**First floor** 



Ground floor living area 151.32 m<sup>2</sup>

First floor living area 146.89 m<sup>2</sup>

ഫ



 Garage
 Alfresco

 36.98 m<sup>2</sup>
 15.00 m<sup>2</sup>

(Æ



**Porch** 4.72 m<sup