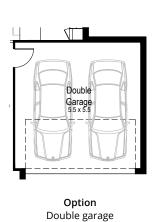

Total area 174.84m²

2.5

**Option**Double garage

**Ground floor** 

First floor

Ground floor living area 69.31 m<sup>2</sup>

First floor living area 95.46 m<sup>2</sup>

Garage 18.37 m<sup>2</sup>