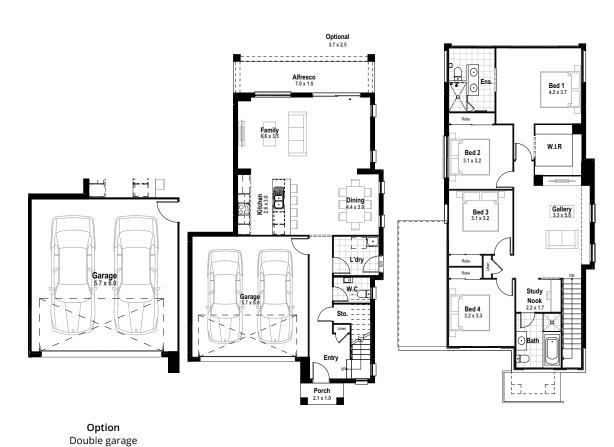

Total area 174.84m²

2.5

**Option**Double garage

**Ground floor** 

First floor

Ground floor living area 69.31 m<sup>2</sup>

First floor living area 95.46 m<sup>2</sup>

Garage 18.37 m<sup>2</sup>

**Alfresco** 9.84 m<sup>2</sup>

Porch 2.06 m<sup>2</sup>

Overall width 6.47 m

Overall length 16.79 m

**Total area** 195.40 m<sup>2</sup>

**1** 2.5

12

**=** 1