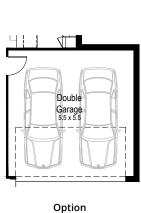

Total area 174.84m²

2.5

**Option**Double garage

**Ground floor** 

First floor

Ground floor living area 69.31 m<sup>2</sup>

First floor living area 95.46 m<sup>2</sup>

Garage 18.37 m<sup>2</sup>