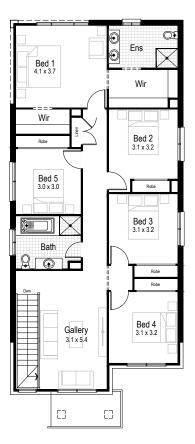

Total area 174.84m²

2.5

**Option**Double garage

**Ground floor** 

First floor

Ground floor living area 69.31 m<sup>2</sup>

First floor living area 95.46 m<sup>2</sup>

Garage 18.37 m<sup>2</sup>

**Alfresco** 9.84 m<sup>2</sup>

Porch 2.06 m<sup>2</sup>

Overall width 6.47 m

Overall length 16.79 m

**Total area** 195.40 m<sup>2</sup>

**1** 2.5

12

**=** 1