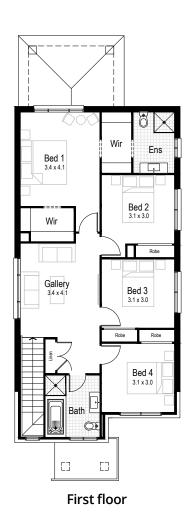

**Ground floor** 

First floor

First floor living area 85.26 m<sup>2</sup>

Garage 18.34 m<sup>2</sup>

Alfresco 8.32 m<sup>2</sup>

**Porch** 2.06 m<sup>2</sup>

Overall width 5.99 m

Overall length 16.19 m