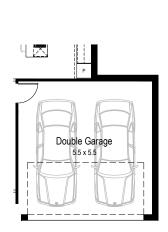

Total area 174.84m²

2.5

**Option**Double garage

**Ground floor** 

First floor

Ground floor living area 69.31 m<sup>2</sup>

First floor living area 95.46 m<sup>2</sup>

Garage 18.37 m<sup>2</sup>