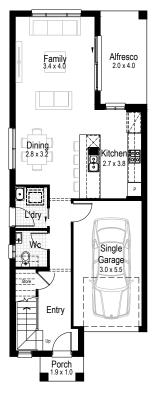

Total area 174.84m²

2.5

**Option**Double garage

**Ground floor** 

First floor

Ground floor living area 69.31 m<sup>2</sup>

First floor living area 95.46 m<sup>2</sup>

Garage 18.37 m<sup>2</sup>