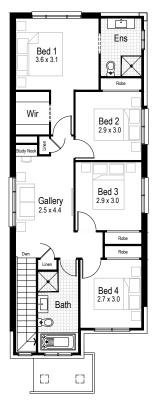

Total area 174.84m²

2.5

**Option**Double garage

**Ground floor** 

First floor

Ground floor living area 69.31 m<sup>2</sup>

First floor living area 95.46 m<sup>2</sup>

Garage 18.37 m<sup>2</sup>