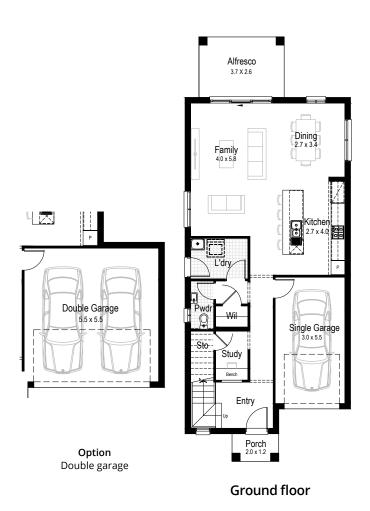

Total area 174.84m²

2.5

**Option**Double garage

**Ground floor** 

First floor

Ground floor living area 69.31 m<sup>2</sup>

First floor living area 95.46 m<sup>2</sup>

Garage 18.37 m<sup>2</sup>

**Alfresco** 9.84 m<sup>2</sup>

Porch 2.06 m<sup>2</sup>

Overall width 6.47 m

Overall length 16.79 m

**Total area** 195.40 m<sup>2</sup>

**1** 2.5

12

**=** 1