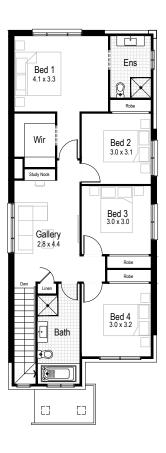

**Ground floor** 

First floor

First floor living area 85.26 m<sup>2</sup>

Garage 18.34 m<sup>2</sup>

Alfresco 8.32 m<sup>2</sup>

**Porch** 2.06 m<sup>2</sup>

Overall width 5.99 m

Overall length 16.19 m