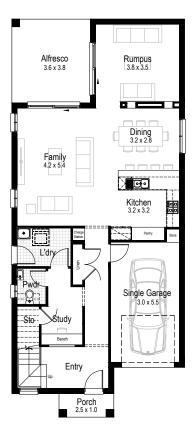

*ru-by:* considered one of the four most precious stones, this gem consists of colour varieties that range from pale rose to blood red.

The Ruby offers all the feature comforts on a narrow block. From a spacious entry foyer to its cleverly divided living zones, this home merges style and sensible practicality and presents the perfect balance between value, form and function.

#### **PERFECT FOR**

**Narrow block** 

First home buyers

**Entertainers** 

**Growing families** 

Home office option

NEW DESIGN

Total area 174.84m²

2.5

**Option**Double garage

**Ground floor** 

First floor

Ground floor living area 69.31 m<sup>2</sup>

First floor living area 95.46 m<sup>2</sup>

Garage 18.37 m<sup>2</sup>

**Alfresco** 9.84 m<sup>2</sup>

Porch 2.06 m<sup>2</sup>

Overall width 6.47 m

Overall length 16.79 m

**Total area** 195.40 m<sup>2</sup>

**1** 2.5

12

**=** 1