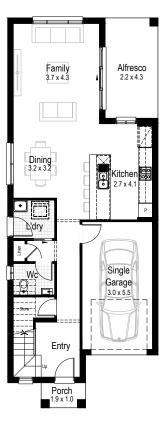

**Ground floor** 

First floor

First floor living area 85.26 m<sup>2</sup>

Garage 18.34 m<sup>2</sup>

Alfresco 8.32 m<sup>2</sup>

**Porch** 2.06 m<sup>2</sup>

Overall width 5.99 m

Overall length 16.19 m