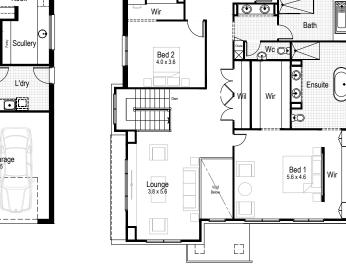

**Total area** 346.67 m<sup>2</sup>

**!=** 5

3.5

**Ground floor** 

First floor

Ground floor living area 166.14 m<sup>2</sup>

First floor living area 162.68 m<sup>2</sup>

**Garage** 35.82 m<sup>2</sup>

Alfresco 15.00 m<sup>2</sup>

**Porch** 3.15 m<sup>2</sup>

Overall width 11.99 m

Overall length 21.82 m

**Total area** 382.79 m<sup>2</sup>

**Ground floor** 

First floor

**Ground floor** living area 177.49 m<sup>2</sup>