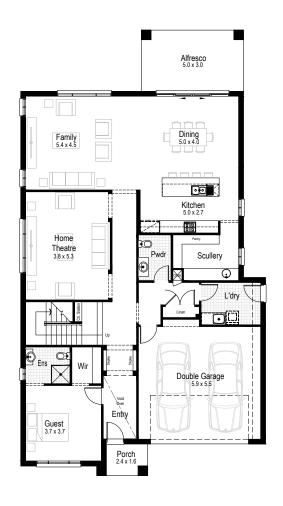

Ground floor living area 146.47 m<sup>2</sup>

First floor living area 150.66 m<sup>2</sup>

Garage 33.06 m<sup>2</sup>

Alfresco 13.50 m<sup>2</sup>

**Porch** 2.98 m<sup>2</sup>

Overall width 11.39 m

Overall length 20.50 m