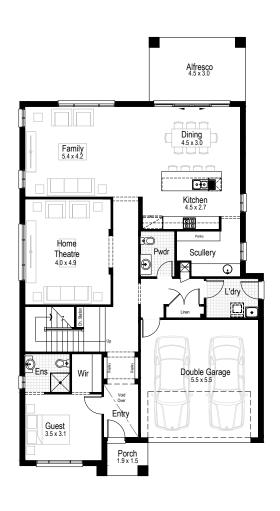

Ground floor living area 146.47 m<sup>2</sup>

First floor living area 150.66 m<sup>2</sup>

Garage 33.06 m<sup>2</sup>

Alfresco 13.50 m<sup>2</sup>

**Porch** 2.98 m<sup>2</sup>

Overall width 11.39 m

Overall length 20.50 m