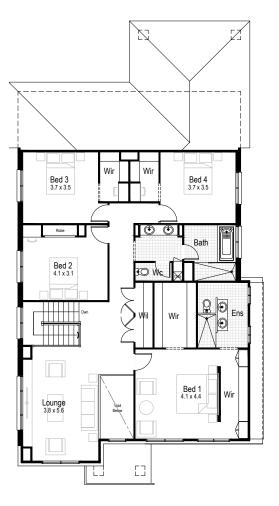

**Total area** 346.67 m<sup>2</sup>

**!=** 5

3.5

**Ground floor** 

First floor

Ground floor living area 166.14 m<sup>2</sup>

First floor living area 162.68 m<sup>2</sup>

**Garage** 35.82 m<sup>2</sup>

Alfresco 15.00 m<sup>2</sup>

**Porch** 3.15 m<sup>2</sup>

Overall width 11.99 m

Overall length 21.82 m

**Total area** 382.79 m<sup>2</sup>

**Ground floor** 

First floor

**Ground floor** living area 177.49 m<sup>2</sup>