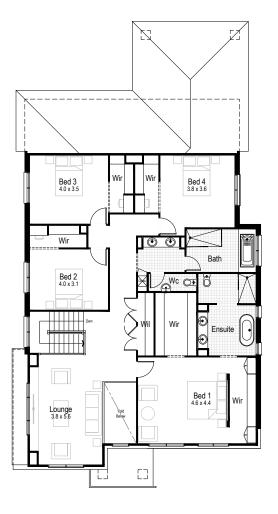

Ground floor living area 146.47 m<sup>2</sup>

First floor living area 150.66 m<sup>2</sup>

Garage 33.06 m<sup>2</sup>

Alfresco 13.50 m<sup>2</sup>

**Porch** 2.98 m<sup>2</sup>

Overall width 11.39 m

Overall length 20.50 m

**Total area** 346.67 m<sup>2</sup>

**!=** 5

3.5

**Ground floor** 

First floor

Ground floor living area 166.14 m<sup>2</sup>

First floor living area 162.68 m<sup>2</sup>

**Garage** 35.82 m<sup>2</sup>