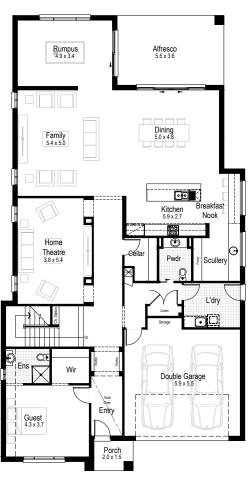

Ground floor living area 146.47 m<sup>2</sup>

First floor living area 150.66 m<sup>2</sup>

Garage 33.06 m<sup>2</sup>

Alfresco 13.50 m<sup>2</sup>

**Porch** 2.98 m<sup>2</sup>

Overall width 11.39 m

Overall length 20.50 m

**Total area** 346.67 m<sup>2</sup>

**!=** 5

3.5

**Ground floor** 

First floor

Ground floor living area 166.14 m<sup>2</sup>

First floor living area 162.68 m<sup>2</sup>

**Garage** 35.82 m<sup>2</sup>