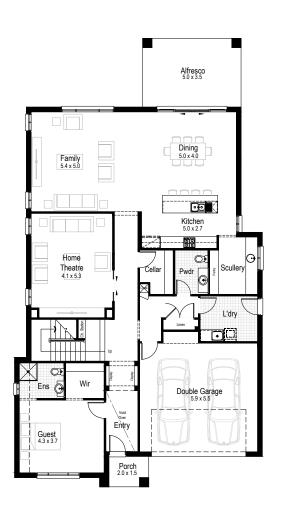

**Total area** 346.67 m<sup>2</sup>

**!=** 5

3.5

**Ground floor** 

First floor

Ground floor living area 166.14 m<sup>2</sup>

First floor living area 162.68 m<sup>2</sup>

**Garage** 35.82 m<sup>2</sup>

Alfresco 15.00 m<sup>2</sup>

**Porch** 3.15 m<sup>2</sup>

Overall width 11.99 m

Overall length 21.82 m

**Total area** 382.79 m<sup>2</sup>

**Ground floor** 

First floor

**Ground floor** living area 177.49 m<sup>2</sup>