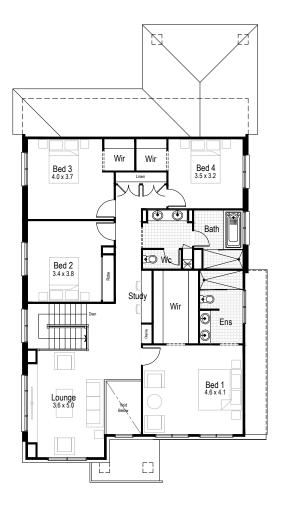

Ground floor living area 146.47 m<sup>2</sup>

First floor living area 150.66 m<sup>2</sup>

Garage 33.06 m<sup>2</sup>

Alfresco 13.50 m<sup>2</sup>

**Porch** 2.98 m<sup>2</sup>

Overall width 11.39 m

Overall length 20.50 m