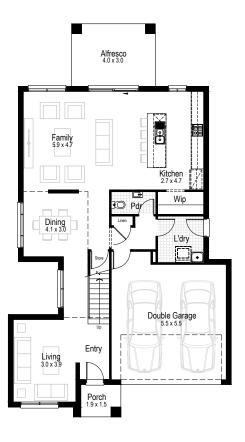

**Option**Alternate staircase orientation

**Ground floor** 

First floor

Ground floor living area 102.70 m<sup>2</sup>

First floor living area 111.93 m<sup>2</sup>

Garage 34.44 m<sup>2</sup>

Alfresco 12.00 m<sup>2</sup>

Porch 2.98 m<sup>2</sup>

Overall width 10.67 m

Overall length 18.82 m

Total area 264.05 m<sup>2</sup>

**•** 4

2.5

Ground floor living area 121.12 m<sup>2</sup>

First floor living area 136.86 m<sup>2</sup>

Garage 34.40 m<sup>2</sup>

Alfresco 15.60 m<sup>2</sup>

**Porch** 2.98 m<sup>2</sup>

**Overall width** 10.79 m

Overall length 19.78 m

Total area 310.96 m<sup>2</sup>

**•=** 4

**Ground floor** 