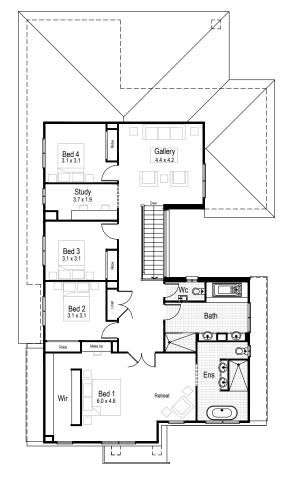

**Option**Alternate staircase orientation

**Ground floor** 

First floor

Ground floor living area 102.70 m<sup>2</sup>

First floor living area 111.93 m<sup>2</sup>

Garage 34.44 m<sup>2</sup>

Alfresco 12.00 m<sup>2</sup>

Porch 2.98 m<sup>2</sup>

Overall width 10.67 m

Overall length 18.82 m

Total area 264.05 m<sup>2</sup>

**•** 4

2.5

Ground floor living area 121.12 m<sup>2</sup>

First floor living area 136.86 m<sup>2</sup>

Garage 34.40 m<sup>2</sup>

Alfresco 15.60 m<sup>2</sup>

**Porch** 2.98 m<sup>2</sup>

**Overall width** 10.79 m

Overall length 19.78 m

Total area 310.96 m<sup>2</sup>

**•=** 4

**Ground floor** 