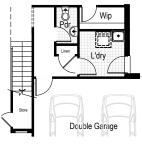

**Option**Alternate staircase orientation

**Ground floor** 

First floor

Ground floor living area 102.70 m<sup>2</sup>

First floor living area 111.93 m<sup>2</sup>

Garage 34.44 m<sup>2</sup>

Alfresco 12.00 m<sup>2</sup>