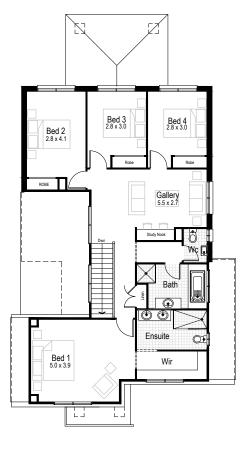

**Option**Alternate staircase orientation

**Ground floor** 

First floor

Ground floor living area 102.70 m<sup>2</sup>

First floor living area 111.93 m<sup>2</sup>

Garage 34.44 m<sup>2</sup>

Alfresco 12.00 m<sup>2</sup>

Porch 2.98 m<sup>2</sup>

Overall width 10.67 m

Overall length 18.82 m

Total area 264.05 m<sup>2</sup>

**•** 4

2.5

Ground floor living area 121.12 m<sup>2</sup>

First floor living area 136.86 m<sup>2</sup>

Garage 34.40 m<sup>2</sup>

Alfresco 15.60 m<sup>2</sup>

**Porch** 2.98 m<sup>2</sup>

**Overall width** 10.79 m

Overall length 19.78 m

Total area 310.96 m<sup>2</sup>

**•=** 4

**Ground floor** 