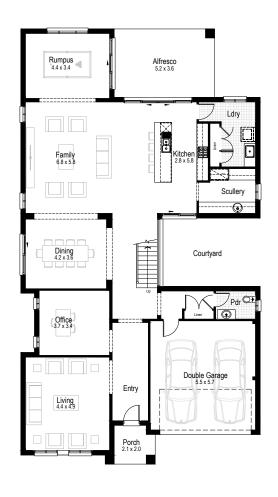

**Option**Alternate staircase orientation

**Ground floor** 

First floor

Ground floor living area 102.70 m<sup>2</sup>

First floor living area 111.93 m<sup>2</sup>

Garage 34.44 m<sup>2</sup>

Alfresco 12.00 m<sup>2</sup>

Porch 2.98 m<sup>2</sup>

Overall width 10.67 m

Overall length 18.82 m

Total area 264.05 m<sup>2</sup>

**•** 4

2.5

Ground floor living area 121.12 m<sup>2</sup>

First floor living area 136.86 m<sup>2</sup>

Garage 34.40 m<sup>2</sup>

Alfresco 15.60 m<sup>2</sup>

**Porch** 2.98 m<sup>2</sup>

**Overall width** 10.79 m

Overall length 19.78 m

Total area 310.96 m<sup>2</sup>

**•=** 4

**Ground floor** 