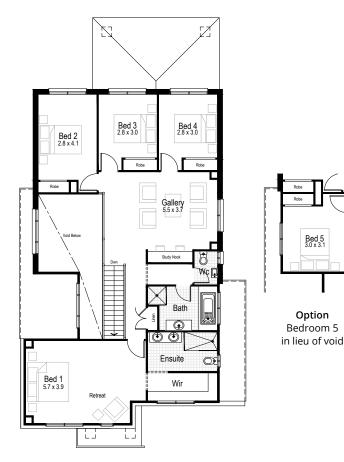

**Option**Alternate staircase orientation

**Ground floor** 

First floor

Ground floor living area 102.70 m<sup>2</sup>

First floor living area 111.93 m<sup>2</sup>

Garage 34.44 m<sup>2</sup>

Alfresco 12.00 m<sup>2</sup>

Porch 2.98 m<sup>2</sup>

Overall width 10.67 m

Overall length 18.82 m

Total area 264.05 m<sup>2</sup>

**•** 4

2.5

Ground floor living area 121.12 m<sup>2</sup>

First floor living area 136.86 m<sup>2</sup>