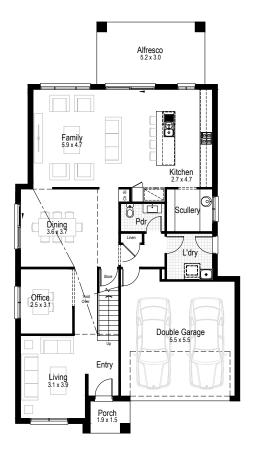

**Option**Alternate staircase orientation

**Ground floor** 

First floor

Ground floor living area 102.70 m<sup>2</sup>

First floor living area 111.93 m<sup>2</sup>

Garage 34.44 m<sup>2</sup>

Alfresco 12.00 m<sup>2</sup>

Porch 2.98 m<sup>2</sup>

Overall width 10.67 m

Overall length 18.82 m

Total area 264.05 m<sup>2</sup>

**•** 4

2.5

Ground floor living area 121.12 m<sup>2</sup>

First floor living area 136.86 m<sup>2</sup>