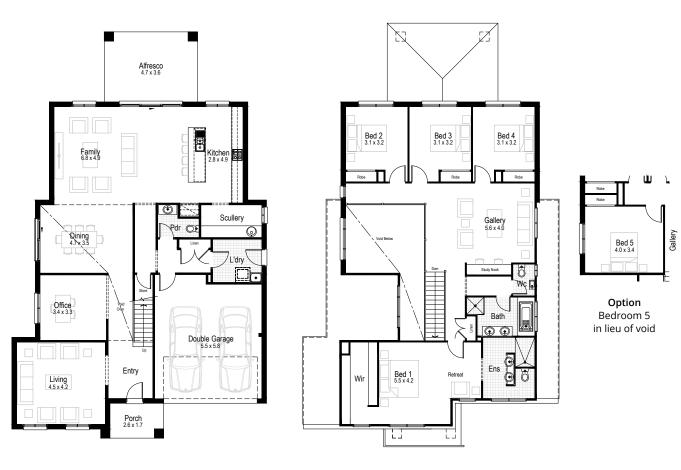

**Option**Alternate staircase orientation

**Ground floor** 

First floor

Ground floor living area 102.70 m<sup>2</sup>

First floor living area 111.93 m<sup>2</sup>

Garage 34.44 m<sup>2</sup>

Alfresco 12.00 m<sup>2</sup>

Porch 2.98 m<sup>2</sup>

Overall width 10.67 m

Overall length 18.82 m

Total area 264.05 m<sup>2</sup>

**•** 4

2.5

Ground floor living area 121.12 m<sup>2</sup>

First floor living area 136.86 m<sup>2</sup>

Garage 34.40 m<sup>2</sup>

Alfresco 15.60 m<sup>2</sup>

**Porch** 2.98 m<sup>2</sup>

**Overall width** 10.79 m

Overall length 19.78 m

Total area 310.96 m<sup>2</sup>

**•=** 4

**Ground floor** 