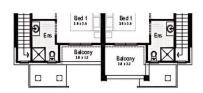

### Other compatible facades

Classic Classic Plus Madison Marina Vista

Maize 33

Ground floor

Option: First floor balcony

Maize 36

**First floor** 

Ground floor