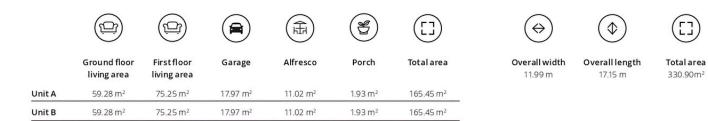

Total area

349.22 m<sup>2</sup>

Maize 43

**First floor** 

Ground floor

Option: First floor balcony

Total area 400.62 m<sup>2</sup>

Ground floor