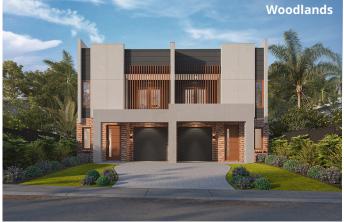

# Maize

*maize:* traditionally known for the cultivation of corn, this specific tone of yellow is light and bright in nature.

The Maize provides a dual living design that packs a real punch. Not your typical duplex design, this floorplan effortlessly feels large and spacious whilst making the most of space and light. There is room for everyone: from the downstairs open plan living and generous alfresco to the upstairs study nook and separate living area. Duplex living provides flexibility in lifestyle as well as dual income potential.