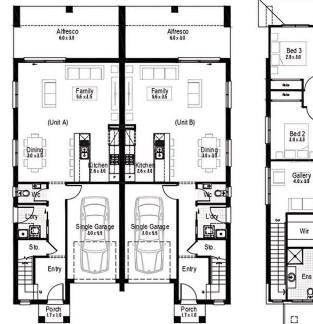

# Maize

*maize:* traditionally known for the cultivation of corn, this specific tone of yellow is light and bright in nature.

The Maize provides a dual living design that packs a real punch. Not your typical duplex design, this floorplan effortlessly feels large and spacious whilst making the most of space and light. There is room for everyone: from the downstairs open plan living and generous alfresco to the upstairs study nook and separate living area. Duplex living provides flexibility in lifestyle as well as dual income potential.

## DUAL LIVING FEATURES

| R   |                       |
|-----|-----------------------|
| 同   | Double Storey         |
| [↑] | Front access          |
| Ť   | Porch to both entries |
| 品   | Alfresco              |
| 之   | Walk-in-robe          |
|     | Rumpus area           |
|     | Study nook            |
| =   | Additional storage    |