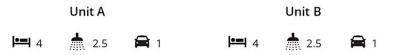

## DUAL LIVING FEATURES

| R   |                       |
|-----|-----------------------|
| 同   | Double Storey         |
| [↑] | Front access          |
| Ť   | Porch to both entries |
| 品   | Alfresco              |
| 之   | Walk-in-robe          |
|     | Rumpus area           |
|     | Study nook            |
| =   | Additional storage    |