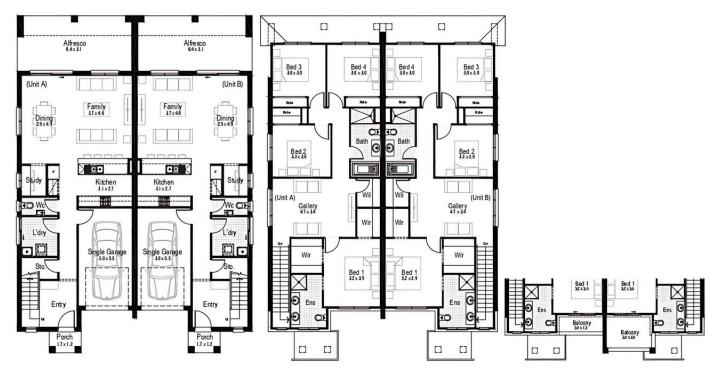

# Maize

*maize:* traditionally known for the cultivation of corn, this specific tone of yellow is light and bright in nature.

The Maize provides a dual living design that packs a real punch. Not your typical duplex design, this floorplan effortlessly feels large and spacious whilst making the most of space and light. There is room for everyone: from the downstairs open plan living and generous alfresco to the upstairs study nook and separate living area. Duplex living provides flexibility in lifestyle as well as dual income potential.

### Other compatible facades

Classic Classic Plus Madison Marina Vista

Maize 33

Ground floor

Option: First floor balcony

Maize 36

**First floor** 

Ground floor