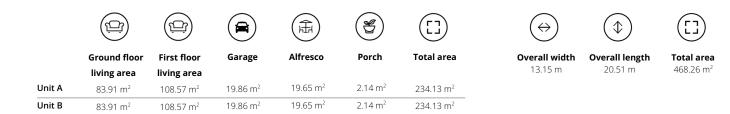

Total area

349.22 m<sup>2</sup>

Maize 43

**First floor** 

Ground floor

Option: First floor balcony

Total area 400.62 m<sup>2</sup>

Ground floor

**First floor** 

**Option:** First floor balcony

Ground floor

**First floor** 

Option: First floor balcony