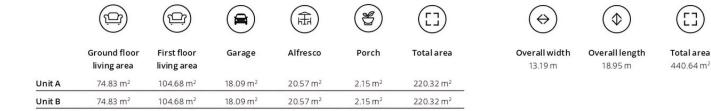

Total area

349.22 m<sup>2</sup>

Maize 43

**First floor** 

Ground floor

Option: First floor balcony

Total area 400.62 m<sup>2</sup>

Ground floor