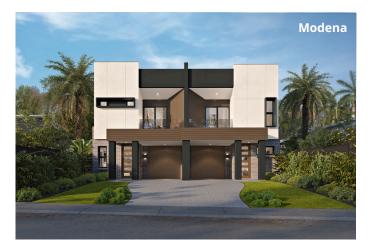

# Maize

*maize:* traditionally known for the cultivation of corn, this specific tone of yellow is light and bright in nature.

The Maize provides a dual living design that packs a real punch. Not your typical duplex design, this floorplan effortlessly feels large and spacious whilst making the most of space and light. There is room for everyone: from the downstairs open plan living and generous alfresco to the upstairs study nook and separate living area. Duplex living provides flexibility in lifestyle as well as dual income potential.