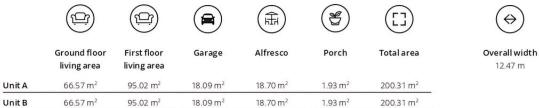

Total area

349.22 m<sup>2</sup>

Maize 43

**First floor** 

Ground floor

Option: First floor balcony

Total area 400.62 m<sup>2</sup>

Ground floor