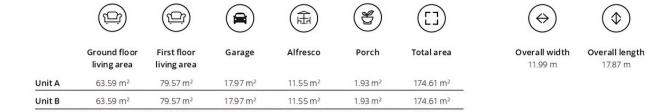

# Maize

*maize:* traditionally known for the cultivation of corn, this specific tone of yellow is light and bright in nature.

The Maize provides a dual living design that packs a real punch. Not your typical duplex design, this floorplan effortlessly feels large and spacious whilst making the most of space and light. There is room for everyone: from the downstairs open plan living and generous alfresco to the upstairs study nook and separate living area. Duplex living provides flexibility in lifestyle as well as dual income potential.

## DUAL LIVING FEATURES

| R   |                       |
|-----|-----------------------|
| 同   | Double Storey         |
| [↑] | Front access          |
| Ť   | Porch to both entries |
| 品   | Alfresco              |
| 之   | Walk-in-robe          |
|     | Rumpus area           |
|     | Study nook            |
| =   | Additional storage    |