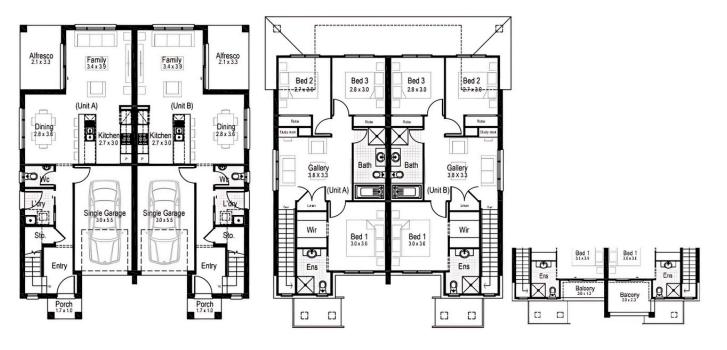

### Other compatible facades

Classic Classic Plus Madison Marina Vista

Maize 33

Ground floor

Option: First floor balcony

Maize 36

**First floor** 

Ground floor

Total area

349.22 m<sup>2</sup>

Maize 43

**First floor** 

Ground floor

Option: First floor balcony

Total area 400.62 m<sup>2</sup>

Ground floor

**First floor** 

**Option:** First floor balcony

Ground floor

**First floor** 

Option: First floor balcony