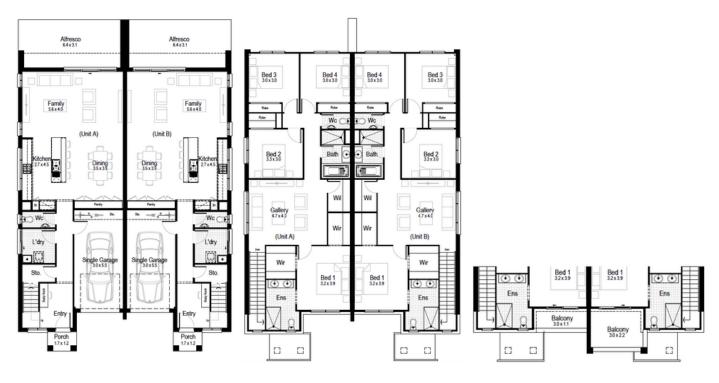

# Maize

*maize:* traditionally known for the cultivation of corn, this specific tone of yellow is light and bright in nature.

The Maize provides a dual living design that packs a real punch. Not your typical duplex design, this floorplan effortlessly feels large and spacious whilst making the most of space and light. There is room for everyone: from the downstairs open plan living and generous alfresco to the upstairs study nook and separate living area. Duplex living provides flexibility in lifestyle as well as dual income potential.

### Other compatible facades

Classic Classic Plus Madison Marina Vista

Maize 33

Ground floor

Option: First floor balcony

Maize 36

**First floor** 

Ground floor