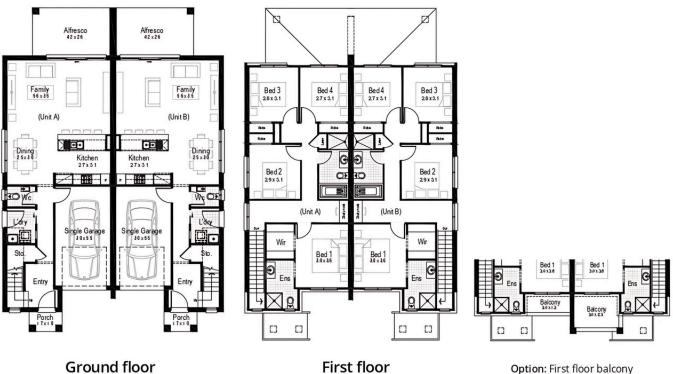

# Maize

*maize:* traditionally known for the cultivation of corn, this specific tone of yellow is light and bright in nature.

The Maize provides a dual living design that packs a real punch. Not your typical duplex design, this floorplan effortlessly feels large and spacious whilst making the most of space and light. There is room for everyone: from the downstairs open plan living and generous alfresco to the upstairs study nook and separate living area. Duplex living provides flexibility in lifestyle as well as dual income potential.

## DUAL LIVING FEATURES

| R   |                       |
|-----|-----------------------|
| 同   | Double Storey         |
| [↑] | Front access          |
| Ť   | Porch to both entries |
| 品   | Alfresco              |
| 之   | Walk-in-robe          |
|     | Rumpus area           |
|     | Study nook            |
| =   | Additional storage    |