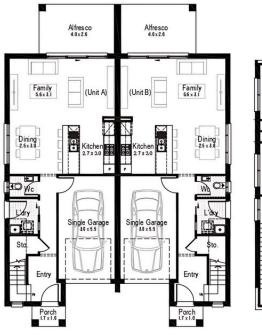

# Maize

*maize:* traditionally known for the cultivation of corn, this specific tone of yellow is light and bright in nature.

The Maize provides a dual living design that packs a real punch. Not your typical duplex design, this floorplan effortlessly feels large and spacious whilst making the most of space and light. There is room for everyone: from the downstairs open plan living and generous alfresco to the upstairs study nook and separate living area. Duplex living provides flexibility in lifestyle as well as dual income potential.