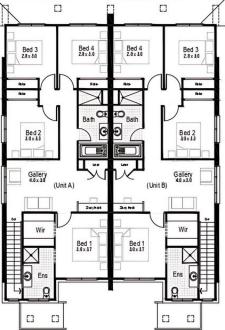

# Maize

*maize:* traditionally known for the cultivation of corn, this specific tone of yellow is light and bright in nature.

The Maize provides a dual living design that packs a real punch. Not your typical duplex design, this floorplan effortlessly feels large and spacious whilst making the most of space and light. There is room for everyone: from the downstairs open plan living and generous alfresco to the upstairs study nook and separate living area. Duplex living provides flexibility in lifestyle as well as dual income potential.

## DUAL LIVING FEATURES

| R   |                       |
|-----|-----------------------|
| 同   | Double Storey         |
| [↑] | Front access          |
| Ť   | Porch to both entries |
| 品   | Alfresco              |
| 之   | Walk-in-robe          |
|     | Rumpus area           |
|     | Study nook            |
| =   | Additional storage    |