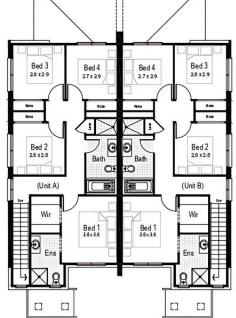

# Maize

*maize:* traditionally known for the cultivation of corn, this specific tone of yellow is light and bright in nature.

The Maize provides a dual living design that packs a real punch. Not your typical duplex design, this floorplan effortlessly feels large and spacious whilst making the most of space and light. There is room for everyone: from the downstairs open plan living and generous alfresco to the upstairs study nook and separate living area. Duplex living provides flexibility in lifestyle as well as dual income potential.