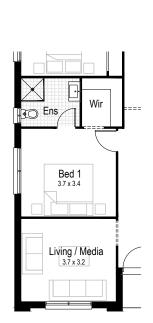

## Auburn 22

**!==**| 4 \_\_\_\_2

Living area 159.49 m<sup>2</sup>

Garage 34.16 m<sup>2</sup>

Alfresco 10.86 m<sup>2</sup>

Porch  $2.11 \, m^2$ 

Overall width 11.27 m

Overall length 19.07 m

Total area 206.28 m<sup>2</sup>

SELECT AN INCLUSIONS PACKAGE TO SUIT YOUR STYLE AND BUDGET

When our team created our range of inclusions packages, we decided to select items that you will need at every stage of your life. That's why our standard inclusions packages include: