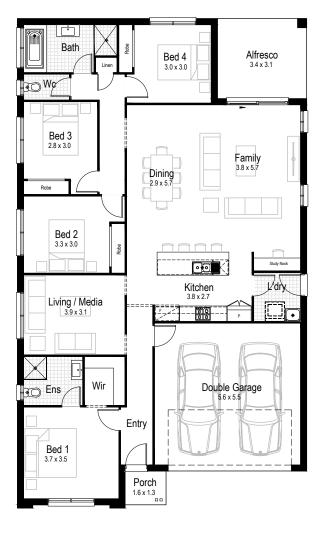

## Auburn 22

**!==**| 4 \_\_\_\_2

Living area 159.49 m<sup>2</sup>

Garage 34.16 m<sup>2</sup>

Alfresco 10.86 m<sup>2</sup>

Porch  $2.11 \, m^2$ 

Overall width 11.27 m

Overall length 19.07 m

Total area 206.28 m<sup>2</sup>

SELECT AN INCLUSIONS PACKAGE TO SUIT YOUR STYLE AND BUDGET

When our team created our range of inclusions packages, we decided to select items that you will need at every stage of your life. That's why our standard inclusions packages include: