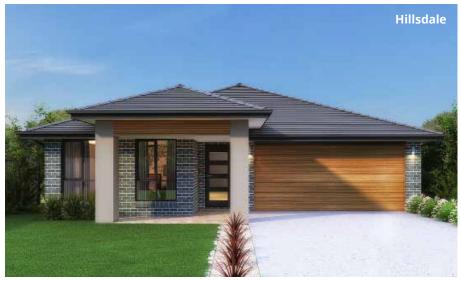

*az-ure:* a variation of blue that is often described as the colour of the unclouded sky on a clear summer's day.

The Azure is ideal for the family that enjoys bringing people together. With its large open plan living and entertaining areas, its vast kitchen with big island bench and an outdoor alfresco area all combine to bring a breath of fresh air to a lovely family home.

#### **PERFECT FOR**



First home buyers



Knock-Down, Rebuild



**Down-sizers** 



**Growing families** 



**Home theatre option** 



Home office option



#### Facades































#### Other compatible facades

Avalon – 25 only ★
Breeze
Chateaux – 21 only

Eden Executive Hamptons Harmony Infinity Sovereign – 19 and 21 only Statesman – 21 only

3

\_\_\_\_\_2









Option Bedroom 4 in lieu of living room







Garage 32.89 m<sup>2</sup>



Alfresco 10.11 m<sup>2</sup>



Porch 1.68 m<sup>2</sup>



Overall width 10.55 m



Overall length 17.51 m



Total area 177.08 m<sup>2</sup>















**Garage** 34.73 m<sup>2</sup>



Alfresco 11.23 m<sup>2</sup>



Porch 2.84 m<sup>2</sup>



Overall width 11.03 m



Overall length 18.95 m



Total area 197.08 m<sup>2</sup>



















Garage 34.27 m<sup>2</sup>



Alfresco 11.40 m<sup>2</sup>



Porch  $1.73 \, m^2$ 



Overall width 10.55 m



Overall length 21.47 m



Total area 208.71 m<sup>2</su