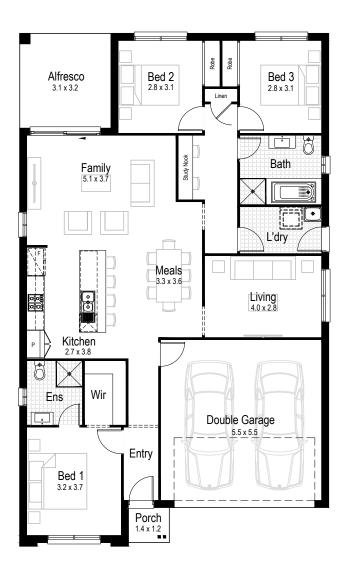

*az-ure:* a variation of blue that is often described as the colour of the unclouded sky on a clear summer's day.

The Azure is ideal for the family that enjoys bringing people together. With its large open plan living and entertaining areas, its vast kitchen with big island bench and an outdoor alfresco area all combine to bring a breath of fresh air to a lovely family home.

Garage 32.89 m<sup>2</sup>

Alfresco 10.11 m<sup>2</sup>

Porch 1.68 m<sup>2</sup>

Overall width 10.55 m

Overall length 17.51 m

Total area 177.08 m<sup>2</sup>

**Garage** 34.73 m<sup>2</sup>

Alfresco 11.23 m<sup>2</sup>