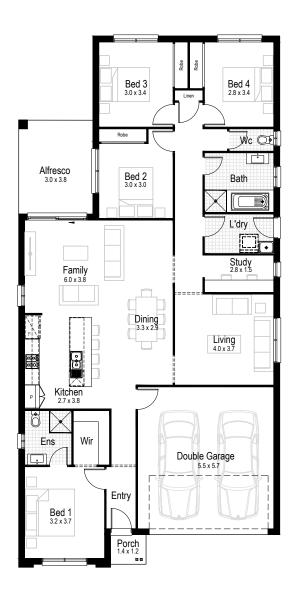

Garage 32.89 m<sup>2</sup>

Alfresco 10.11 m<sup>2</sup>

Porch 1.68 m<sup>2</sup>

Overall width 10.55 m

Overall length 17.51 m

Total area 177.08 m<sup>2</sup>

**Garage** 34.73 m<sup>2</sup>

Alfresco 11.23 m<sup>2</sup>

Porch 2.84 m<sup>2</sup>

Overall width 11.03 m

Overall length 18.95 m

Total area 197.08 m<sup>2</sup>

Garage 34.27 m<sup>2</sup>

Alfresco 11.40 m<sup>2</sup>

Porch  $1.73 \, m^2$ 

Overall width 10.55 m

Overall length 21.47 m

Total area 208.71 m<sup>2</sup>

**!==**|

**Option**Bedroom 5 in lieu of children's activity area

Garage 34.27 m<sup>2</sup>

Alfresco 11.40 m<sup>2</sup>

Porch 2.53 m<sup>2</sup>

Overall width 10.55 m

Overall length 23.99 m

Total area 233.45 m<sup>2</sup>

SELECT AN INCLUSIONS PACKAGE TO SUIT YOUR STYLE AND BUDGET

When our team created our range of inclusions packages, we decided to select items that you will need at every stage of your life. That's why our standard inclusions packages include: