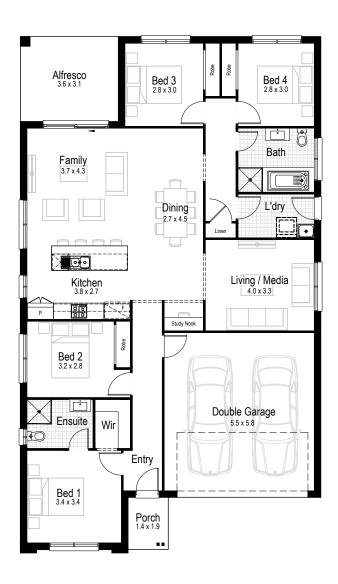

Porch 2.84 m<sup>2</sup>

Overall width 11.03 m

Overall length 18.95 m

Total area 197.08 m<sup>2</sup>

Garage 34.27 m<sup>2</sup>

Alfresco 11.40 m<sup>2</sup>

Porch  $1.73 \, m^2$ 

Overall width 10.55 m

Overall length 21.47 m

Total area 208.71 m<sup>2</sup>

**!==**|

**Option**Bedroom 5 in lieu of children's activity area

Garage 34.27 m<sup>2</sup>

Alfresco 11.40 m<sup>2</sup>

Porch 2.53 m<sup>2</sup>

Overall width 10.55 m

Overall length 23.99 m

Total area 233.45 m<sup>2</sup>

SELECT AN INCLUSIONS PACKAGE TO SUIT YOUR STYLE AND BUDGET

When our team created our range of inclusions packages, we decided to select items that you will need at every stage of your life. That's why our standard inclusions packages include: