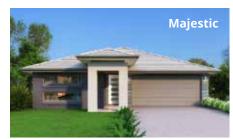

*az-ure:* a variation of blue that is often described as the colour of the unclouded sky on a clear summer's day.

The Azure is ideal for the family that enjoys bringing people together. With its large open plan living and entertaining areas, its vast kitchen with big island bench and an outdoor alfresco area all combine to bring a breath of fresh air to a lovely family home.

#### **PERFECT FOR**



First home buyers



Knock-Down, Rebuild



**Down-sizers** 



**Growing families** 



**Home theatre option** 



Home office option



#### Facades































#### Other compatible facades

Avalon – 25 only ★
Breeze
Chateaux – 21 only

Eden Executive Hamptons Harmony Infinity Sovereign – 19 and 21 only Statesman – 21 only

3

\_\_\_\_\_2









Option Bedroom 4 in lieu of living room







Garage 32.89 m<sup>2</sup>



Alfresco 10.11 m<sup>2</sup>



Porch 1.68 m<sup>2</sup>



Overall width 10.55 m



Overall length 17.51 m



Total area 177.08 m<sup>2</sup>















**Garage** 34.73 m<sup>2</sup>



Alfresco 11.23 m<sup>2</sup>



Porch 2.84 m<sup>2</sup>



Overall width 11.03 m



Overall length 18.95 m



Total area 197.08 m<sup>2</sup>



















Garage 34.27 m<sup>2</sup>



Alfresco 11.40 m<sup>2</sup>



Porch  $1.73 \, m^2$ 



Overall width 10.55 m



Overall length 21.47 m



Total area 208.71 m<sup>2</sup>