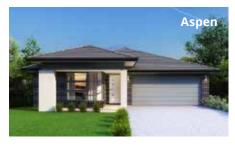

*az-ure:* a variation of blue that is often described as the colour of the unclouded sky on a clear summer's day.

The Azure is ideal for the family that enjoys bringing people together. With its large open plan living and entertaining areas, its vast kitchen with big island bench and an outdoor alfresco area all combine to bring a breath of fresh air to a lovely family home.

#### **PERFECT FOR**



First home buyers



Knock-Down, Rebuild



**Down-sizers** 



**Growing families** 



**Home theatre option** 



Home office option



#### Facades































#### Other compatible facades

Avalon – 25 only ★
Breeze
Chateaux – 21 only

Eden Executive Hamptons Harmony Infinity Sovereign – 19 and 21 only Statesman – 21 only

3

\_\_\_\_\_2









Option Bedroom 4 in lieu of living room







Garage 32.89 m<sup>2</sup>



Alfresco 10.11 m<sup>2</sup>



Porch 1.68 m<sup>2</sup>



Overall width 10.55 m



Overall length 17.51 m



Total area 177.08 m<sup>2</sup>















**Garage** 34.73 m<sup>2</sup>



Alfresco 11.23 m<sup>2</sup>



Porch 2.84 m<sup>2</sup>



Overall width 11.03 m



Overall length 18.95 m



Total area 197.08 m<sup>2</sup>



















Garage 34.27 m<sup>2</sup>



Alfresco 11.40 m<sup>2</sup>



Porch  $1.73 \, m^2$ 



Overall width 10.55 m



Overall length 21.47 m



Total area