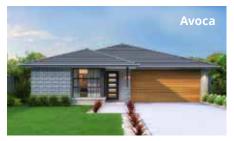

*az-ure:* a variation of blue that is often described as the colour of the unclouded sky on a clear summer's day.

The Azure is ideal for the family that enjoys bringing people together. With its large open plan living and entertaining areas, its vast kitchen with big island bench and an outdoor alfresco area all combine to bring a breath of fresh air to a lovely family home.

#### **PERFECT FOR**



First home buyers



Knock-Down, Rebuild



**Down-sizers** 



**Growing families** 



**Home theatre option** 



Home office option



#### Facades































#### Other compatible facades

Avalon – 25 only ★
Breeze
Chateaux – 21 only

Eden Executive Hamptons Harmony Infinity Sovereign – 19 and 21 only Statesman – 21 only

3

\_\_\_\_\_2









Option Bedroom 4 in lieu of living room







Garage 32.89 m<sup>2</sup>



Alfresco 10.11 m<sup>2</sup>



Porch 1.68 m<sup>2</sup>



Overall width 10.55 m



Overall length 17.51 m



Total area 177.08 m<sup>2</sup>















**Garage** 34.73 m<sup>2</sup>



Alfresco 11.23 m<sup>2</sup>



Porch 2.84 m<sup>2</sup>



Overall width 11.03 m



Overall length 18.95 m



Total area 197.08 m<sup>2</sup>



















Garage 34.27 m<sup>2</sup>



Alfresco 11.40 m<sup>2</sup>



Porch  $1.73 \, m^2$ 



Overall width 10.55 m



Overall length 21.47 m



Total area 20