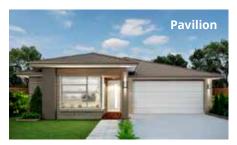

*az-ure:* a variation of blue that is often described as the colour of the unclouded sky on a clear summer's day.

The Azure is ideal for the family that enjoys bringing people together. With its large open plan living and entertaining areas, its vast kitchen with big island bench and an outdoor alfresco area all combine to bring a breath of fresh air to a lovely family home.

#### **PERFECT FOR**



First home buyers



Knock-Down, Rebuild



**Down-sizers** 



**Growing families** 



**Home theatre option** 



Home office option



#### Facades































#### Other compatible facades

Avalon – 25 only ★
Breeze
Chateaux – 21 only

Eden Executive Hamptons Harmony Infinity Sovereign – 19 and 21 only Statesman – 21 only

3

\_\_\_\_\_2









Option Bedroom 4 in lieu of living room







Garage 32.89 m<sup>2</sup>



Alfresco 10.11 m<sup>2</sup>



Porch 1.68 m<sup>2</sup>



Overall width 10.55 m



Overall length 17.51 m



Total area 177.08 m<sup>2</sup>















**Garage** 34.73 m<sup>2</sup>



Alfresco 11.23 m<sup>2</sup>



Porch 2.84 m<sup>2</sup>



Overall width 11.03 m



Overall length 18.95 m



Total area 197.08 m<sup>2</sup>



















Garage 34.27 m<sup>2</sup>



Alfresco 11.40 m<sup>2</sup>



Porch  $1.73 \, m^2$ 



Overall width 10.55 m



Overall length 21.47 m



Total area 208.71 m<sup>2</sup>