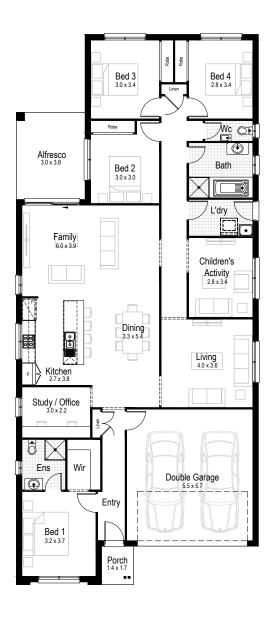

Overall length 21.47 m

Total area 208.71 m<sup>2</sup>

**!==**|

**Option**Bedroom 5 in lieu of children's activity area

Garage 34.27 m<sup>2</sup>

Alfresco 11.40 m<sup>2</sup>

Porch 2.53 m<sup>2</sup>

Overall width 10.55 m