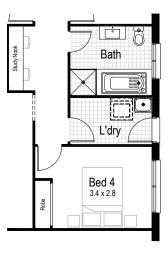

#### Other compatible facades

Avalon – 25 only ★
Breeze
Chateaux – 21 only

Eden Executive Hamptons Harmony Infinity Sovereign – 19 and 21 only Statesman – 21 only

3

\_\_\_\_\_2

Option Bedroom 4 in lieu of living room