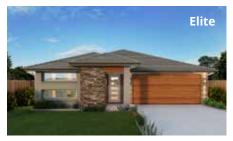

*az-ure:* a variation of blue that is often described as the colour of the unclouded sky on a clear summer's day.

The Azure is ideal for the family that enjoys bringing people together. With its large open plan living and entertaining areas, its vast kitchen with big island bench and an outdoor alfresco area all combine to bring a breath of fresh air to a lovely family home.

#### **PERFECT FOR**



First home buyers



Knock-Down, Rebuild



**Down-sizers** 



**Growing families** 



**Home theatre option** 



Home office option



#### Facades































#### Other compatible facades

Avalon – 25 only ★
Breeze
Chateaux – 21 only

Eden Executive Hamptons Harmony Infinity Sovereign – 19 and 21 only Statesman – 21 only

3

\_\_\_\_\_2









Option Bedroom 4 in lieu of living room







Garage 32.89 m<sup>2</sup>



Alfresco 10.11 m<sup>2</sup>



Porch 1.68 m<sup>2</sup>



Overall width 10.55 m



Overall length 17.51 m



Total area 177.08 m<sup>2</sup>















**Garage** 34.73 m<sup>2</sup>



Alfresco 11.23 m<sup>2</sup>



Porch 2.84 m<sup>2</sup>



Overall width 11.03 m



Overall length 18.95 m



Total area 197.08 m<sup>2</sup>



















Garage 34.27 m<sup>2</sup>



Alfresco 11.40 m<sup>2</sup>



Porch  $1.73 \, m^2$ 



Overall width 10.55 m



Overall length 21.47 m



Total area 208.71 m<sup>2</