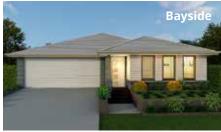

*az-ure:* a variation of blue that is often described as the colour of the unclouded sky on a clear summer's day.

The Azure is ideal for the family that enjoys bringing people together. With its large open plan living and entertaining areas, its vast kitchen with big island bench and an outdoor alfresco area all combine to bring a breath of fresh air to a lovely family home.

#### **PERFECT FOR**



First home buyers



Knock-Down, Rebuild



**Down-sizers** 



**Growing families** 



**Home theatre option** 



Home office option



#### Facades































#### Other compatible facades

Avalon – 25 only ★
Breeze
Chateaux – 21 only

Eden Executive Hamptons Harmony Infinity Sovereign – 19 and 21 only Statesman – 21 only

3

\_\_\_\_\_2









Option Bedroom 4 in lieu of living room







Garage 32.89 m<sup>2</sup>



Alfresco 10.11 m<sup>2</sup>



Porch 1.68 m<sup>2</sup>



Overall width 10.55 m



Overall length 17.51 m



Total area 177.08 m<sup>2</sup>















**Garage** 34.73 m<sup>2</sup>



Alfresco 11.23 m<sup>2</sup>



Porch 2.84 m<sup>2</sup>



Overall width 11.03 m



Overall length 18.95 m



Total area 197.08 m<sup>2</sup>



















Garage 34.27 m<sup>2</sup>



Alfresco 11.40 m<sup>2</sup>



Porch  $1.73 \, m^2$ 



Overall width 10.55 m



Overall length 21.47 m



Total area 208.71