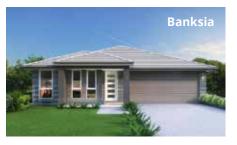

*az-ure:* a variation of blue that is often described as the colour of the unclouded sky on a clear summer's day.

The Azure is ideal for the family that enjoys bringing people together. With its large open plan living and entertaining areas, its vast kitchen with big island bench and an outdoor alfresco area all combine to bring a breath of fresh air to a lovely family home.

#### **PERFECT FOR**



First home buyers



Knock-Down, Rebuild



**Down-sizers** 



**Growing families** 



**Home theatre option** 



Home office option



#### Facades































#### Other compatible facades

Avalon – 25 only ★
Breeze
Chateaux – 21 only

Eden Executive Hamptons Harmony Infinity Sovereign – 19 and 21 only Statesman – 21 only

3

\_\_\_\_\_2









Option Bedroom 4 in lieu of living room







Garage 32.89 m<sup>2</sup>



Alfresco 10.11 m<sup>2</sup>



Porch 1.68 m<sup>2</sup>



Overall width 10.55 m



Overall length 17.51 m



Total area 177.08 m<sup>2</sup>















**Garage** 34.73 m<sup>2</sup>



Alfresco 11.23 m<sup>2</sup>



Porch 2.84 m<sup>2</sup>



Overall width 11.03 m



Overall length 18.95 m



Total area 197.08 m<sup>2</sup>



















Garage 34.27 m<sup>2</sup>



Alfresco 11.40 m<sup>2</sup>



Porch  $1.73 \, m^2$ 



Overall width 10.55 m



Overall length 21.47 m



Total area 208.