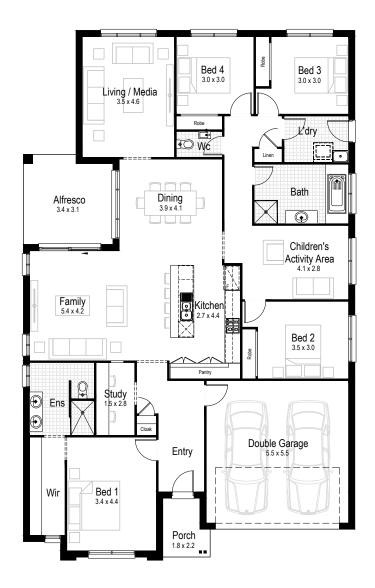

**!=**| 4

Garage 33.32 m<sup>2</sup>

Alfresco 10.63 m<sup>2</sup>

**Porch** 3.25 m<sup>2</sup>

Overall width 11.99 m

Overall length 20.51 m

Total area 224.56 m<sup>2</sup>

2.5