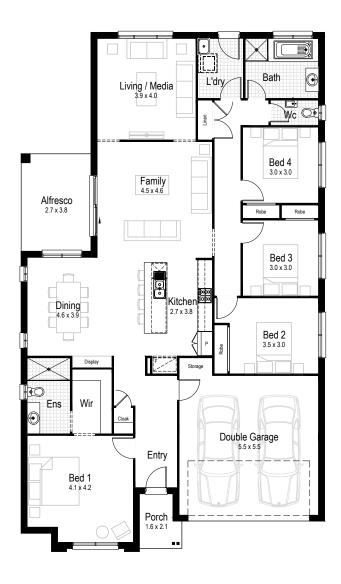

*crim-son:* a strong, deep, vivid red colour produced from the scaled insect and sitting equally between red and rose.

The Crimson is an inspiring design that combines beauty with functionality. A truly superb family home that boasts multiple living zones to distinguish the individuality of each of its members.

#### **PERFECT FOR**

Knock-Down, Rebuild

**Big families** 

**Entertainers** 

**Growing families** 

**Home theatre option** 

**Home office option** 

**Scullery included** 

**!=**| 4

Garage 33.32 m<sup>2</sup>

Alfresco 10.63 m<sup>2</sup>

**Porch** 3.25 m<sup>2</sup>

Overall width 11.99 m

Overall length 20.51 m

Total area 224.56 m<sup>2</sup>

2.5

Garage 33.35 m<sup>2</sup>

Alfresco 11.61 m<sup>2</sup>

Porch 3.73 m<sup>2</sup>

Overall width 12.83 m

Overall length 20.51 m

Total area 245.04 m<sup>2</sup>

**!=**| 4

2.5

Garage 33.06 m<sup>2</sup>

Alfresco 15.54 m<sup>2</sup>

**Porch** 3.68 m<sup>2</sup>

Overall width 15.59 m

Overall length 20.75 m

Total area 273.85 m<sup>2</sup>

**!==** 

**1** 2.5

**2** 2

Garage 33.06 m<sup>2</sup>

Alfresco 24.73 m<sup>2</sup>

**Porch** 4.12 m<sup>2</sup>

Overall width 15.59 m

Overall length 21.47 m

Total area 302.45 m<sup>2</sup>

SELECT AN INCLUSIONS PACKAGE TO SUIT YOUR STYLE AND BUDGET