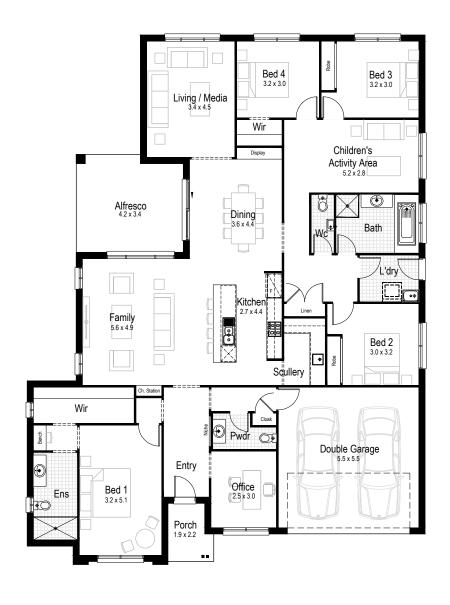

Garage 33.35 m<sup>2</sup>

Alfresco 11.61 m<sup>2</sup>

Porch 3.73 m<sup>2</sup>

Overall width 12.83 m

Overall length 20.51 m

Total area 245.04 m<sup>2</sup>

**!=**| 4

2.5