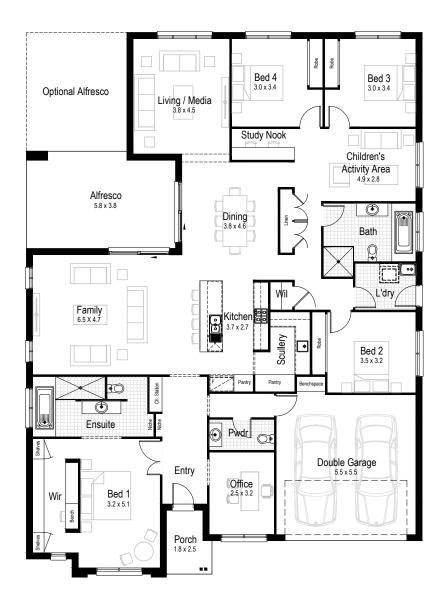

**2** 2

Garage 33.06 m<sup>2</sup>

Alfresco 24.73 m<sup>2</sup>

**Porch** 4.12 m<sup>2</sup>

Overall width 15.59 m

Overall length 21.47 m

Total area 302.45 m<sup>2</sup>

SELECT AN INCLUSIONS PACKAGE TO SUIT YOUR STYLE AND BUDGET