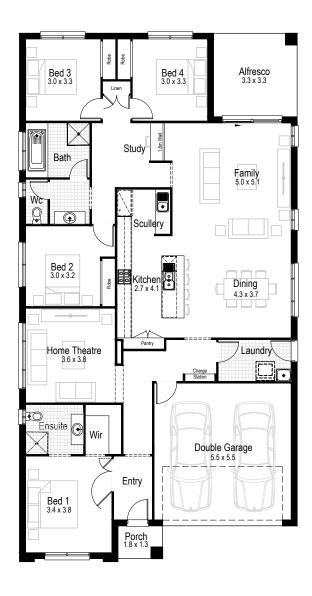

*quartz:* as one of the most abundant minerals on earth, this semi-precious gemstone appears colourless until tinted by one of nature's many elements.

The Quartz offers a beautifully designed floor plan with a distinct family focus. With the concept of providing multiple living zones and individual spaces, the active family will thrive within its superbly comfortable spaces.

#### **PERFECT FOR**

Knock-Down, Rebuild

**Big families** 

**Growing families** 

Home theatre option

Home office option

**Scullery included** 

Overall length 19.43 m

Total area 199.69 m²

**•** 4

**Option**Bedroom 1 to front

Garage 33.24 m<sup>2</sup>

Alfresco 10.50 m<sup>2</sup>

**Porch** 2.38 m<sup>2</sup>

Overall width 11.15 m