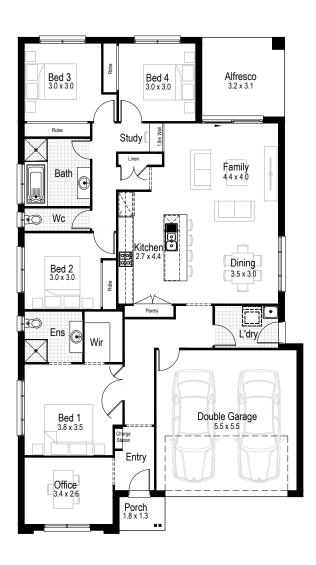

*quartz:* as one of the most abundant minerals on earth, this semi-precious gemstone appears colourless until tinted by one of nature's many elements.

The Quartz offers a beautifully designed floor plan with a distinct family focus. With the concept of providing multiple living zones and individual spaces, the active family will thrive within its superbly comfortable spaces.

#### **PERFECT FOR**

Knock-Down, Rebuild

**Big families** 

**Growing families** 

Home theatre option

Home office option

**Scullery included** 

#### Other compatible facades

Bayside Breeze Chateaux Coastal Contemporary Crest Eden Elite Hamptons Hillsdale

Garage 33.24 m<sup>2</sup>

Alfresco 10.11 m<sup>2</sup>

Porch 2.38 m<sup>2</sup>

Overall width 11.15 m

Overall length 19.43 m

Total area 199.69 m²

**•** 4

**Option**Bedroom 1 to front

Garage 33.24 m<sup>2</sup>

Alfresco 10.50 m<sup>2</sup>

**Porch** 2.38 m<sup>2</sup>

Overall width 11.15 m