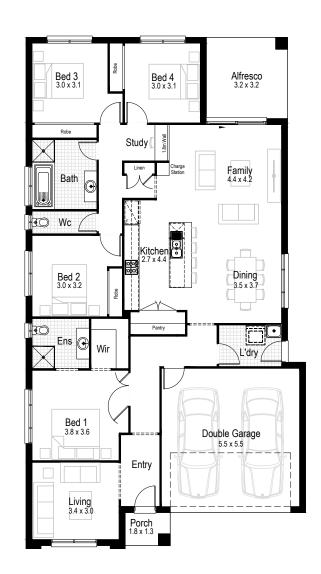

Overall length 19.43 m

Total area 199.69 m²

**•** 4

**Option**Bedroom 1 to front

Garage 33.24 m<sup>2</sup>

Alfresco 10.50 m<sup>2</sup>

**Porch** 2.38 m<sup>2</sup>

Overall width 11.15 m