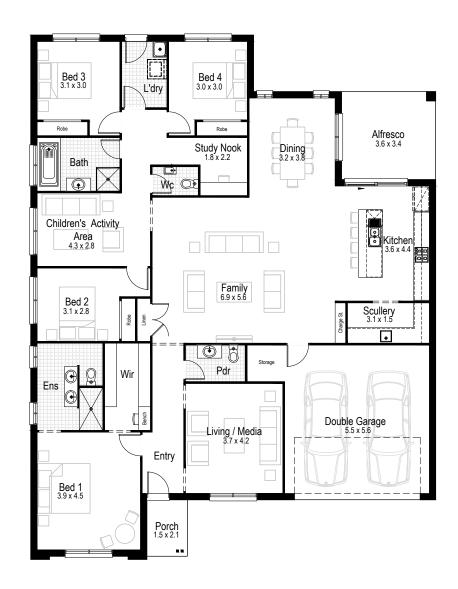

tif-fa-ny: protected by its very own colour trademark and not generally made available for use, this light medium robin egg blue colour is often a very welcomed gift.

The Tiffany delivers class, elegance and style in one complete package. With its wide street frontage and generous kitchen, dining, family and alfresco areas, this home offers a beautiful and functional charm that is characteristic of much larger homes.

#### **PERFECT FOR**

K 7

Large block

Knock-Down, Rebuild

**Big families** 

**Entertainers** 

**Growing families** 

Home theatre option

**Home office option** 

**Scullery included** 

AWARD WINNER WINNER