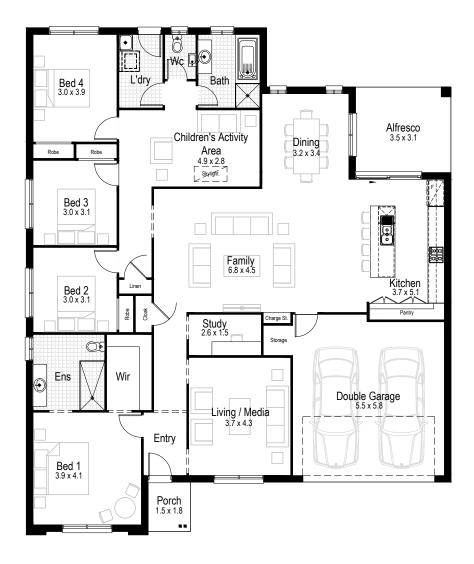

tif-fa-ny: protected by its very own colour trademark and not generally made available for use, this light medium robin egg blue colour is often a very welcomed gift.

The Tiffany delivers class, elegance and style in one complete package. With its wide street frontage and generous kitchen, dining, family and alfresco areas, this home offers a beautiful and functional charm that is characteristic of much larger homes.

#### **PERFECT FOR**

K 7

Large block

Knock-Down, Rebuild

**Big families** 

**Entertainers** 

**Growing families** 

Home theatre option

**Home office option** 

**Scullery included** 

AWARD WINNER WINNER