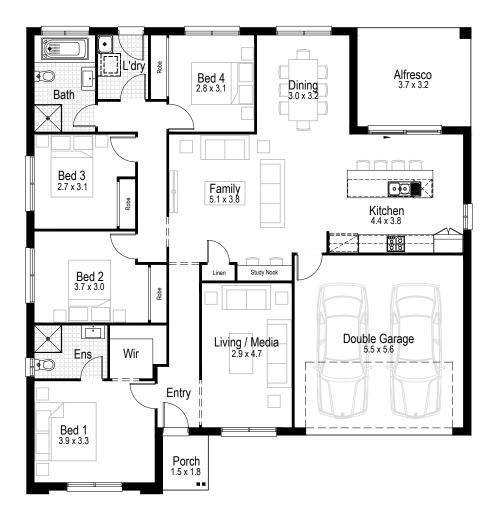

**•=**|

Garage 33.93 m<sup>2</sup>

Alfresco 12.05 m<sup>2</sup>

**Porch** 2.70 m<sup>2</sup>

Overall width 14.51 m

Overall length 15.23 m

Total area 203.97 m<sup>2</sup>

•=