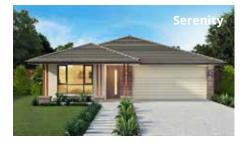

tif-fa-ny: protected by its very own colour trademark and not generally made available for use, this light medium robin egg blue colour is often a very welcomed gift.

The Tiffany delivers class, elegance and style in one complete package. With its wide street frontage and generous kitchen, dining, family and alfresco areas, this home offers a beautiful and functional charm that is characteristic of much larger homes.

#### **PERFECT FOR**

K 7

Large block



Knock-Down, Rebuild



**Big families** 



**Entertainers** 



**Growing families** 



Home theatre option



**Home office option** 



**Scullery included** 



AWARD WINNER WINNER



#### Facades































#### Other compatible facades

Aspen Contemporary
Avoca Crest
Bayside Eden
Breeze Executive
Classic Hamptons

Hillsdale Imperial – 24, 27 and 29 only ★ Infinity Majestic Newport – 24, 27 and 29 only ★ Nuvo – 24, 27 and 29 only ★ Vibe – 24, 27 and 29 only ★ Vienna – 24, 27 and 29 only ★ Visage – 24, 27 and 29 only ★ Vogue – Sizes 24, 27 and 29 only ★



**•=**|















Garage 33.93 m<sup>2</sup>



Alfresco 12.05 m<sup>2</sup>



**Porch** 2.70 m<sup>2</sup>



Overall width 14.51 m



Overall length 15.23 m



Total area 203.97 m<sup>2</sup>

•=



















Garage 34.87 m<sup>2</sup>



Alfresco 10.87 m<sup>2</sup>



Porch 2.93 m<sup>2</sup>



**Overall width** 15.47 m



Overall length 15.90 m



Total area 222.53 m<sup>2</sup>

















**Garage** 35.61 m<sup