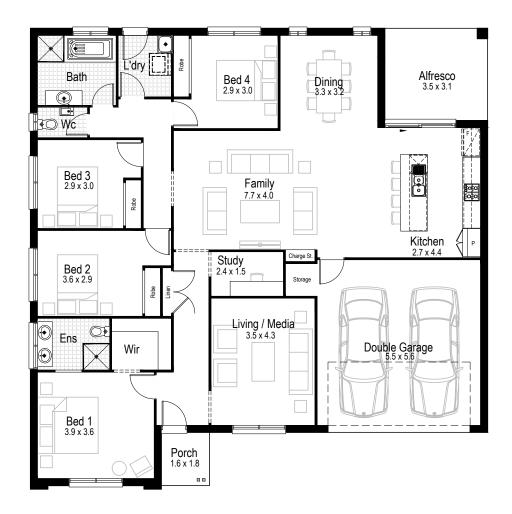

Garage 34.87 m<sup>2</sup>

Alfresco 10.87 m<sup>2</sup>

Porch 2.93 m<sup>2</sup>

**Overall width** 15.47 m

Overall length 15.90 m

Total area 222.53 m<sup>2</sup>

**Garage** 35.61 m<sup>2</sup>

Alfresco 10.86 m²