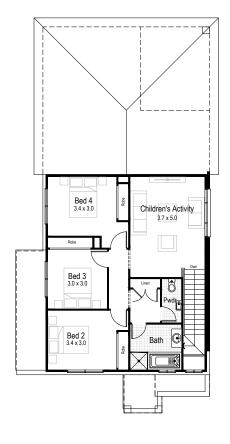

Alfresco 14.61 m<sup>2</sup>

Porch 3.28 m<sup>2</sup>

Overall width

Overall length 19.43 m

Total area 243.55 m<sup>2</sup>

Option Additional Bedroom 4

Bed 4 3.5 x 3.0

**Ground floor** 