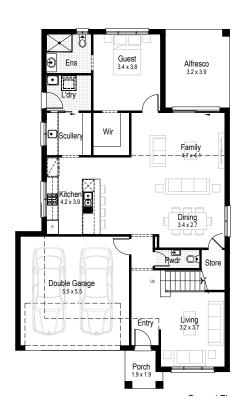

ma-ri-gold: popularised as a dye and medicinal herb in Ancient Greek, Middle Eastern and Indian cultures, this easily identifiable flower has a yellow-orange colour that represents passion and life.

The Marigold creates an ideal space for luxury living. This home, which was inspired by it's sister design, the Mocha, features multiple living areas and a large open plan kitchen, making it a popular design for entertainers. Space and light have been used very efficiently throughout, with a generous alfresco at the rear, connecting indoor and outdoor living.