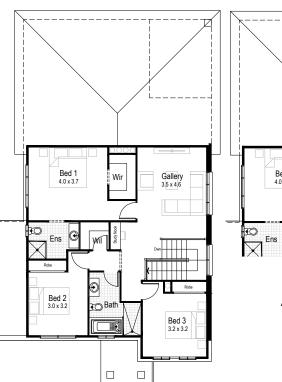

First floor

**Ground floor** living area 119.08 m<sup>2</sup>

First floor living area 93.93 m<sup>2</sup>

Garage 33.32 m<sup>2</sup>

Alfresco 12.83 m<sup>2</sup>

Porch 3.28 m<sup>2</sup>

Overall width 10.79 m