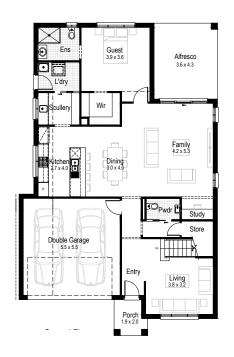

ma-ri-gold: popularised as a dye and medicinal herb in Ancient Greek, Middle Eastern and Indian cultures, this easily identifiable flower has a yellow-orange colour that represents passion and life.

The Marigold creates an ideal space for luxury living. This home, which was inspired by it's sister design, the Mocha, features multiple living areas and a large open plan kitchen, making it a popular design for entertainers. Space and light have been used very efficiently throughout, with a generous alfresco at the rear, connecting indoor and outdoor living.

#### **PERFECT FOR**

Knock-Down, Rebuild

**Big families** 

**Entertainers** 

**Growing families** 

Luxury home

Scullery included

Tempo - 28, 31 and 35 only ★

Option Additional Master Bedroom

**Ground floor** 

First floor

**Ground floor** living area 108.78 m<sup>2</sup>

First floor living area 82.19 m<sup>2</sup>

Garage 34.69 m<sup>2</sup>

Alfresco 14.61 m<sup>2</sup>

Porch 3.28 m<sup>2</sup>

Overall width

Overall length 19.43 m

Total area 243.55 m<sup>2</sup>

Option Additional Bedroom 4

Bed 4 3.5 x 3.0

**Ground floor** 