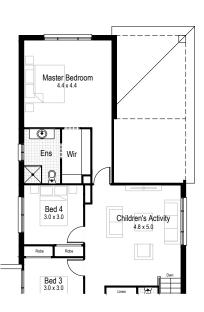

Tempo - 28, 31 and 35 only ★

Option Additional Master Bedroom

**Ground floor** 

First floor

**Ground floor** living area 108.78 m<sup>2</sup>

First floor living area 82.19 m<sup>2</sup>

Garage 34.69 m<sup>2</sup>