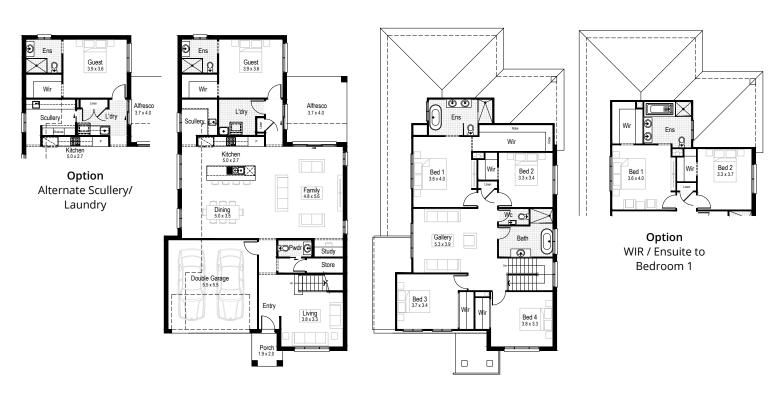

Tempo - 28, 31 and 35 only ★

Option Additional Master Bedroom

**Ground floor** 

First floor

**Ground floor** living area 108.78 m<sup>2</sup>

First floor living area 82.19 m<sup>2</sup>

Garage 34.69 m<sup>2</sup>

Alfresco 14.61 m<sup>2</sup>

Porch 3.28 m<sup>2</sup>

Overall width

Overall length 19.43 m

Total area 243.55 m<sup>2</sup>

Option Additional Bedroom 4

Bed 4 3.5 x 3.0

**Ground floor** 

First floor

**Ground floor** living area 119.08 m<sup>2</sup>

First floor living area 93.93 m<sup>2</sup>

Garage 33.32 m<sup>2</sup>

Alfresco 12.83 m<sup>2</sup>

Porch 3.28 m<sup>2</sup>

Overall width 10.79 m