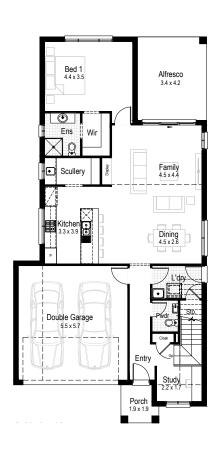

Tempo - 28, 31 and 35 only ★

Option Additional Master Bedroom

**Ground floor** 

First floor

**Ground floor** living area 108.78 m<sup>2</sup>

First floor living area 82.19 m<sup>2</sup>

Garage 34.69 m<sup>2</sup>

Alfresco 14.61 m<sup>2</sup>

Porch 3.28 m<sup>2</sup>

Overall width

Overall length 19.43 m

Total area 243.55 m<sup>2</sup>

Option Additional Bedroom 4

Bed 4 3.5 x 3.0

**Ground floor** 