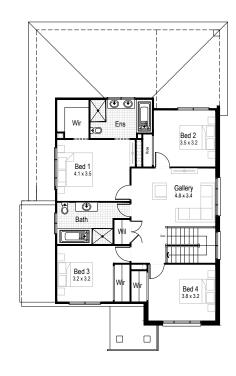

Tempo - 28, 31 and 35 only ★

Option Additional Master Bedroom

**Ground floor** 

First floor

**Ground floor** living area 108.78 m<sup>2</sup>

First floor living area 82.19 m<sup>2</sup>

Garage 34.69 m<sup>2</sup>

Alfresco 14.61 m<sup>2</sup>

Porch 3.28 m<sup>2</sup>

Overall width

Overall length 19.43 m

Total area 243.55 m<sup>2</sup>

Option Additional Bedroom 4

Bed 4 3.5 x 3.0

**Ground floor** 

First floor

**Ground floor** living area 119.08 m<sup>2</sup>

First floor living area 93.93 m<sup>2</sup>

Garage 33.32 m<sup>2</sup>

Alfresco 12.83 m<sup>2</sup>

Porch 3.28 m<sup>2</sup>

Overall width 10.79 m