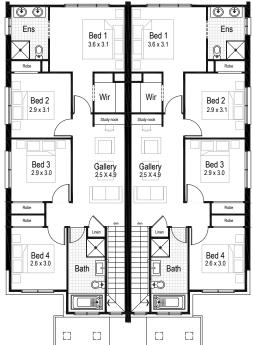

Alfresco

Porch

Total area

First floor

Ground floor living area 59.14 m<sup>2</sup> Unit A

First floor living area 84.68 m<sup>2</sup> 84.68 m<sup>2</sup>

Garage 18.46 m<sup>2</sup>

18.46 m<sup>2</sup>

9.19 m<sup>2</sup> 9.19 m<sup>2</sup>

1.94 m<sup>2</sup> 1.94 m<sup>2</sup> 173.41 m<sup>2</sup> 173.41 m<sup>2</sup> Overall width 11.78 m

Overall length 16.31 m

Total area 346.82 m<sup>2</sup>

Unit B

Unit A Unit B