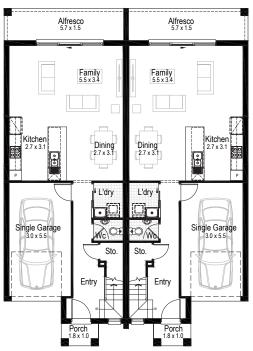

#### Facades

Unit A

Unit B

2.5 **•** 4

2.5

1

**Ground floor** 

59.14 m<sup>2</sup>

Alfresco

Porch

Total area

First floor

Ground floor living area 59.14 m<sup>2</sup> Unit A

First floor living area 84.68 m<sup>2</sup> 84.68 m<sup>2</sup>

Garage 18.46 m<sup>2</sup>

18.46 m<sup>2</sup>

9.19 m<sup>2</sup> 9.19 m<sup>2</sup>

1.94 m<sup>2</sup> 1.94 m<sup>2</sup> 173.41 m<sup>2</sup> 173.41 m<sup>2</sup> Overall width 11.78 m

Overall length 16.31 m

Total area 346.82 m<sup>2</sup>

Unit B

Unit A Unit B