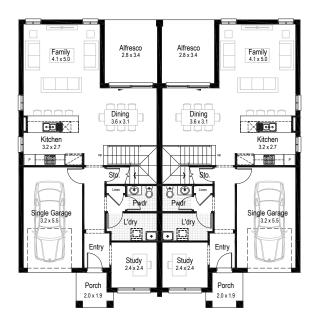

**Ground floor** First floor

Ground floor First floor Garage living area living area 78.48 m<sup>2</sup> 97.71 m<sup>2</sup> 18.80 m<sup>2</sup> Unit A Unit B 78.48 m<sup>2</sup> 97.71 m<sup>2</sup> 18.80 m<sup>2</sup>

Alfresco Porch Total area 11.57 m<sup>2</sup> 3.06 m<sup>2</sup> 209.62 m<sup>2</sup> 11.57 m<sup>2</sup> 3.06 m<sup>2</sup> 209.62 m<sup>2</sup>

Overall width 15.35 m

Overall length 17.17 m

Total area 419.24 m<sup>2</sup>