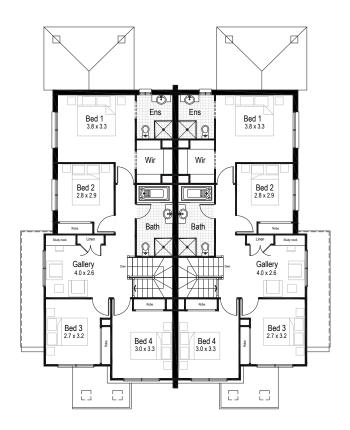

 Garage
 Alfresco
 Porch
 Total area

 19.00 m²
 9.35 m²
 3.74 m²
 197.33 m²

 19.00 m²
 9.35 m²
 3.74 m²
 197.33 m²

Overall width 15.35 m

Overall length 18.07 m

Total area 394.66 m²

Unit A Unit B

2.5 2.5 **=** 1 4