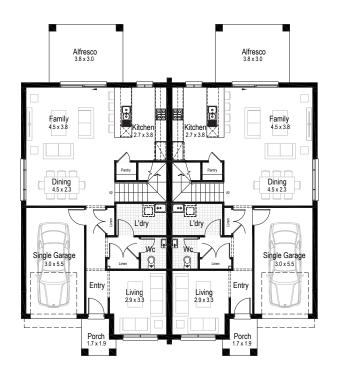

#### Facades

Unit A

Unit B

2.5 **•** 4

2.5

1

**Ground floor** 

59.14 m<sup>2</sup>

Alfresco

Porch

Total area

First floor

Ground floor living area 59.14 m<sup>2</sup> Unit A

First floor living area 84.68 m<sup>2</sup> 84.68 m<sup>2</sup>

Garage 18.46 m<sup>2</sup>

18.46 m<sup>2</sup>

9.19 m<sup>2</sup> 9.19 m<sup>2</sup>

1.94 m<sup>2</sup> 1.94 m<sup>2</sup> 173.41 m<sup>2</sup> 173.41 m<sup>2</sup> Overall width 11.78 m

Overall length 16.31 m

Total area 346.82 m<sup>2</sup>

Unit B

Unit A Unit B