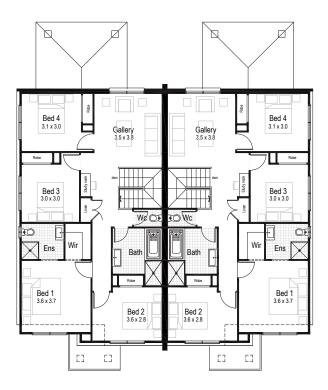

**Ground floor** 

First floor

|        | Ground floor<br>living area | First floor<br>living area | Gara  |
|--------|-----------------------------|----------------------------|-------|
| Unit A | 75.63 m <sup>2</sup>        | 89.61 m <sup>2</sup>       | 19.00 |
| Unit B | 75 63 m <sup>2</sup>        | 89.61 m <sup>2</sup>       | 19.00 |

 Garage
 Alfresco
 Porch
 Total area

 19.00 m²
 9.35 m²
 3.74 m²
 197.33 m²

 19.00 m²
 9.35 m²
 3.74 m²
 197.33 m²

Overall width 15.35 m

Overall length 18.07 m

Total area 394.66 m²

Unit A Unit B

2.5 2.5 **=** 1 4