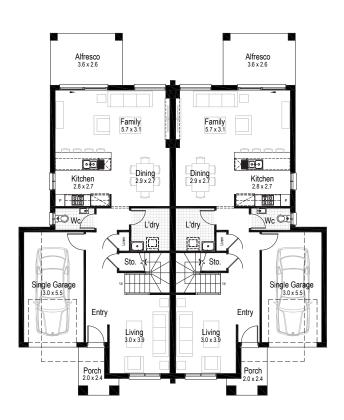

**Ground floor** 

First floor

|        | Ground floor<br>living area | First floor<br>living area | Gara  |
|--------|-----------------------------|----------------------------|-------|
| Unit A | 75.63 m <sup>2</sup>        | 89.61 m <sup>2</sup>       | 19.00 |
| Unit B | 75 63 m <sup>2</sup>        | 89.61 m <sup>2</sup>       | 19.00 |

 Garage
 Alfresco
 Porch
 Total area

 19.00 m²
 9.35 m²
 3.74 m²
 197.33 m²

 19.00 m²
 9.35 m²
 3.74 m²
 197.33 m²

Overall width 15.35 m

Overall length 18.07 m

Total area 394.66 m²

Unit A Unit B

2.5 2.5 **=** 1 4