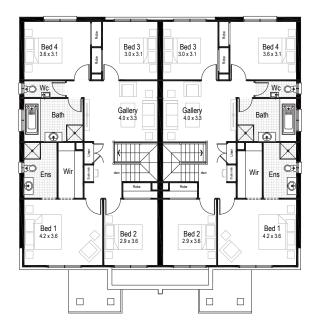

Unit A Unit B

4

2.5

1

**-** 4

2.5

1

**Ground floor** 

First floor

|        | Ground floor<br>living area | First floor<br>living area | Garage               | Alfresco             | Porch               | Total area            |
|--------|-----------------------------|----------------------------|----------------------|----------------------|---------------------|-----------------------|
| Unit A | 78.56 m <sup>2</sup>        | 104.08 m <sup>2</sup>      | 19.90 m <sup>2</sup> | 10.52 m <sup>2</sup> | $3.52  m^2$         | 216.58 m <sup>2</sup> |
| Unit B | 78.56 m <sup>2</sup>        | 104.08 m <sup>2</sup>      | 19.90 m <sup>2</sup> | 10.52 m <sup>2</sup> | 3.52 m <sup>2</sup> | 216.58 m <sup>2</sup> |

Overall width Overall length 15.35 m 15.71 m

Total area 433.16 m<sup>2</sup>

SELECT AN INCLUSIONS PACKAGE
TO SUIT YOUR STYLE AND BUDGET

When our team created our range of inclusions packages, we decided to select items that you will need at every stage of your life. That's why our standard inclusions packages include: