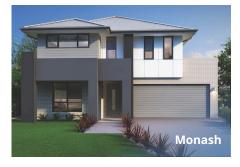

## Rosewood

**rose-wood:** a popular reddish wood produced by certain tropical trees with a roselike odor, often used making high quality furniture and musical instruments.

The Rosewood is perfect for entertainers, specifically catered to upwards sloping blocks. With open plan living, an oversized kitchen and separate downstairs bedroom, this is the ideal home for hosting guests or extended families.

#### **PERFECT FOR**

2

**Upwards sloping block** 



Knock-Down, Rebuild



**Big families** 



**Entertainers** 



**Growing Families** 



Scullery included



# Front Sloping FACADES



















# Front Sloping FACADES





























### Rosewood 23

4













Upper floor living area 115.53 m<sup>2</sup>



**Garage** 38.91 m<sup>2</sup>



**Alfresco** 13.87 m<sup>2</sup>



**Porch** 9.49 m<sup>2</sup>



Overall width 10.10 m



Overall length 17.99 m



Total area 212.95 m<sup>2</sup>



## Rosewood 31

**5** 









GROUND FLOOR

FIRST FLOOR







Upper floor living area 185.18 m<sup>2</sup>



Garage 38.83 m<sup>2</sup>



Alfresco 16.80 m<sup>2</sup>



Porch  $7.33 \, m^2$ 



Overall width 10.86 m



Overall length 24.09 m



Total area 285.52 m<sup>2</sup>



SELECT AN INCLUSIONS PACKAGE
TO SUIT YOUR STYLE AND BUDGET



### WE CALL THEM NECESSITIES.

### **NOT UPGRADES**

When our team created our range of inclusions packages, we decided to select items that you will need at ever