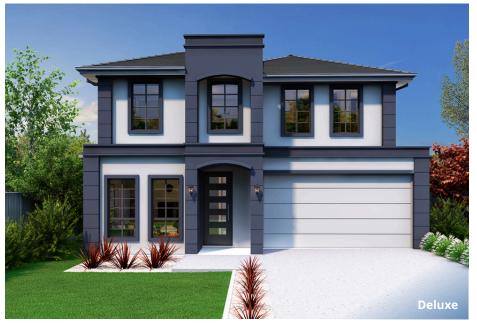

## Rosewood

**rose-wood:** a popular reddish wood produced by certain tropical trees with a roselike odor, often used making high quality furniture and musical instruments.

The Rosewood is perfect for entertainers, specifically catered to upwards sloping blocks. With open plan living, an oversized kitchen and separate downstairs bedroom, this is the ideal home for hosting guests or extended families.

#### **PERFECT FOR**

2

**Upwards sloping block** 



Knock-Down, Rebuild



**Big families** 



**Entertainers** 



**Growing Families** 



Scullery included



# Front Sloping FACADES



















# Front Sloping FACADES





























### Rosewood 23

4













Upper floor living area 115.53 m<sup>2</sup>



**Garage** 38.91 m<sup>2</sup>



**Alfresco** 13.87 m<sup>2</sup>



**Porch** 9.49 m<sup>2</sup>



Overall width 10.10 m



Overall length 17.99 m



Total area 212.95 m<sup>2</sup>



## Rosewood 31

**5** 









GROUND FLOOR

FIRST FLOOR







Upper floor living area 185.18 m<sup>2</sup>



Garage 38.83 m<sup>2</sup>



Alfresco 16.80 m<sup>2</sup>



Porch  $7.33 \, m^2$ 



Overall width 10.86 m



Overall length 24.09 m



Total area 285.52 m<sup>2</sup>



SELECT AN INCLUSIONS PACKAGE
TO SUIT YOUR STYLE AND BUDGET



### WE CALL THEM NECESSITIES.

### **NOT UPGRADES**

When our team created our range of inclusions packages, we decided to select