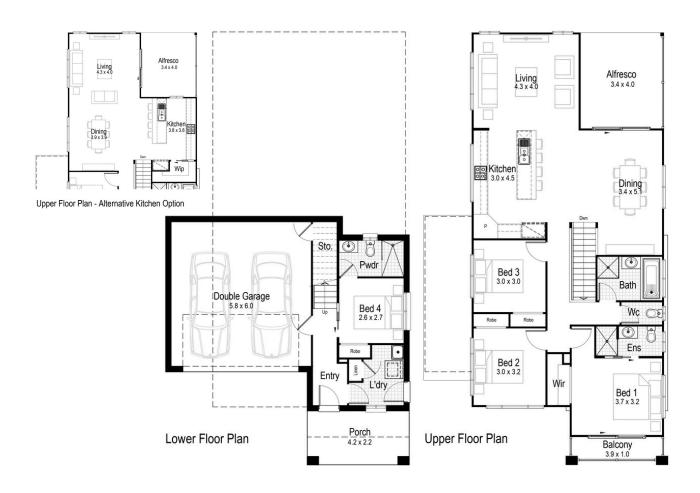

## Rosewood 31

**5** 

GROUND FLOOR

FIRST FLOOR

Upper floor living area 185.18 m<sup>2</sup>

Garage 38.83 m<sup>2</sup>

Alfresco 16.80 m<sup>2</sup>

Porch  $7.33 \, m^2$ 

Overall width 10.86 m

Overall length 24.09 m

Total area 285.52 m<sup>2</sup>

SELECT AN INCLUSIONS PACKAGE
TO SUIT YOUR STYLE AND BUDGET