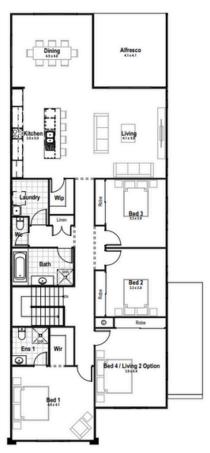

## Rosewood 31

**5** 

GROUND FLOOR

FIRST FLOOR

Upper floor living area 185.18 m<sup>2</sup>

Garage 38.83 m<sup>2</sup>

Alfresco 16.80 m<sup>2</sup>

Porch  $7.33 \, m^2$ 

Overall width 10.86 m

Overall length 24.09 m

Total area 285.52 m<sup>2</sup>

SELECT AN INCLUSIONS PACKAGE
TO SUIT YOUR STYLE AND BUDGET