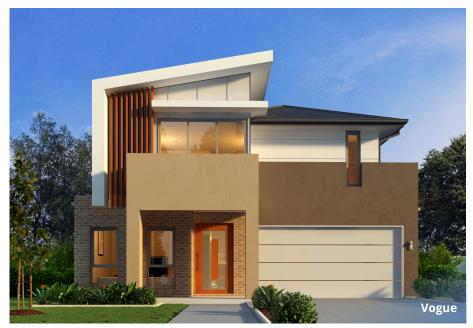

## Rosewood

**rose-wood:** a popular reddish wood produced by certain tropical trees with a roselike odor, often used making high quality furniture and musical instruments.

The Rosewood is perfect for entertainers, specifically catered to upwards sloping blocks. With open plan living, an oversized kitchen and separate downstairs bedroom, this is the ideal home for hosting guests or extended families.

#### **PERFECT FOR**

2

**Upwards sloping block** 



Knock-Down, Rebuild



**Big families** 



**Entertainers** 



**Growing Families** 



Scullery included



# Front Sloping FACADES



















# Front Sloping FACADES





























### Rosewood 23

4













Upper floor living area 115.53 m<sup>2</sup>



**Garage** 38.91 m<sup>2</sup>



**Alfresco** 13.87 m<sup>2</sup>



**Porch** 9.49 m<sup>2</sup>



Overall width 10.10 m



Overall length 17.99 m



Total area 212.95 m<sup>2</sup>



## Rosewood 31

**5** 









GROUND FLOOR

FIRST FLOOR







Upper floor living area 185.18 m<sup>2</sup>



Garage 38.83 m<sup>2</sup>



Alfresco 16.80 m<sup>2</sup>



Porch  $7.33 \, m^2$ 



Overall width 10.86 m



Overall length 24.09 m



Total area 285.52 m<sup>2</sup>



SELECT AN INCLUSIONS PACKAGE
TO SUIT YOUR STYLE AND BUDGET



### WE CALL THEM NECESSITIES.

### **NOT UPGRADES**

When our team created our range of inclusions packages, we decided to select items that you will need at every stage of you