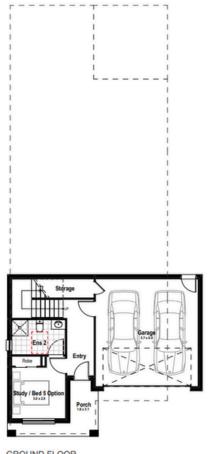

## Rosewood 31

**5** 

GROUND FLOOR

FIRST FLOOR

Upper floor living area 185.18 m<sup>2</sup>

Garage 38.83 m<sup>2</sup>

Alfresco 16.80 m<sup>2</sup>

Porch  $7.33 \, m^2$ 

Overall width 10.86 m

Overall length 24.09 m

Total area 285.52 m<sup>2</sup>

SELECT AN INCLUSIONS PACKAGE
TO SUIT YOUR STYLE AND BUDGET