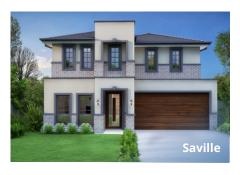

## Rosewood

**rose-wood:** a popular reddish wood produced by certain tropical trees with a roselike odor, often used making high quality furniture and musical instruments.

The Rosewood is perfect for entertainers, specifically catered to upwards sloping blocks. With open plan living, an oversized kitchen and separate downstairs bedroom, this is the ideal home for hosting guests or extended families.

#### **PERFECT FOR**

2

**Upwards sloping block** 



Knock-Down, Rebuild



**Big families** 



**Entertainers** 



**Growing Families** 



Scullery included



# Front Sloping FACADES



















# Front Sloping FACADES





























### Rosewood 23

4













Upper floor living area 115.53 m<sup>2</sup>



**Garage** 38.91 m<sup>2</sup>



**Alfresco** 13.87 m<sup>2</sup>



**Porch** 9.49 m<sup>2</sup>



Overall width 10.10 m



Overall length 17.99 m



Total area 212.95 m<sup>2</sup>



## Rosewood 31

**5** 









GROUND FLOOR

FIRST FLOOR







Upper floor living area 185.18 m<sup>2</sup>



Garage 38.83 m<sup>2</sup>



Alfresco 16.80 m<sup>2</sup>



Porch  $7.33 \, m^2$ 



Overall width 10.86 m



Overall length 24.09 m



Total area 285.52 m<sup>2</sup>



SELECT AN INCLUSIONS PACKAGE
TO SUIT YOUR STYLE AND BUDGET



### WE CALL THEM NECESSITIES.

### **NOT UPGRADES**

When our team created our range of inclusions packages, we decided to select items that you will need at every stage