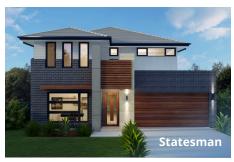

## Rosewood

**rose-wood:** a popular reddish wood produced by certain tropical trees with a roselike odor, often used making high quality furniture and musical instruments.

The Rosewood is perfect for entertainers, specifically catered to upwards sloping blocks. With open plan living, an oversized kitchen and separate downstairs bedroom, this is the ideal home for hosting guests or extended families.

#### **PERFECT FOR**

2

**Upwards sloping block** 



Knock-Down, Rebuild



**Big families** 



**Entertainers** 



**Growing Families** 



Scullery included



# Front Sloping FACADES



















# Front Sloping FACADES





























### Rosewood 23

4













Upper floor living area 115.53 m<sup>2</sup>



**Garage** 38.91 m<sup>2</sup>



**Alfresco** 13.87 m<sup>2</sup>



**Porch** 9.49 m<sup>2</sup>



Overall width 10.10 m



Overall length 17.99 m



Total area 212.95 m<sup>2</sup>



## Rosewood 31

**5** 









GROUND FLOOR

FIRST FLOOR







Upper floor living area 185.18 m<sup>2</sup>



Garage 38.83 m<sup>2</sup>



Alfresco 16.80 m<sup>2</sup>



Porch  $7.33 \, m^2$ 



Overall width 10.86 m



Overall length 24.09 m



Total area 285.52 m<sup>2</sup>



SELECT AN INCLUSIONS PACKAGE
TO SUIT YOUR STYLE AND BUDGET



### WE CALL THEM NECESSITIES.

### **NOT UPGRADES**

When our team created our range of inclusions packages, we decided to select items that you will need at every stage of your