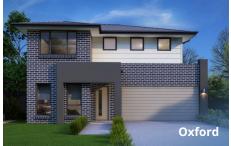

## Rosewood

**rose-wood:** a popular reddish wood produced by certain tropical trees with a roselike odor, often used making high quality furniture and musical instruments.

The Rosewood is perfect for entertainers, specifically catered to upwards sloping blocks. With open plan living, an oversized kitchen and separate downstairs bedroom, this is the ideal home for hosting guests or extended families.

#### **PERFECT FOR**

2

**Upwards sloping block** 



Knock-Down, Rebuild



**Big families** 



**Entertainers** 



**Growing Families** 



Scullery included



# Front Sloping FACADES



















# Front Sloping FACADES





























### Rosewood 23

4













Upper floor living area 115.53 m<sup>2</sup>



**Garage** 38.91 m<sup>2</sup>



**Alfresco** 13.87 m<sup>2</sup>



**Porch** 9.49 m<sup>2</sup>



Overall width 10.10 m



Overall length 17.99 m



Total area 212.95 m<sup>2</sup>



## Rosewood 31

**5** 









GROUND FLOOR

FIRST FLOOR







Upper floor living area 185.18 m<sup>2</sup>



Garage 38.83 m<sup>2</sup>



Alfresco 16.80 m<sup>2</sup>



Porch  $7.33 \, m^2$ 



Overall width 10.86 m



Overall length 24.09 m



Total area 285.52 m<sup>2</sup>



SELECT AN INCLUSIONS PACKAGE
TO SUIT YOUR STYLE AND BUDGET



### WE CALL THEM NECESSITIES.

### **NOT UPGRADES**

When our team created our range of inclusions packages, we decided to select items that you will need at every