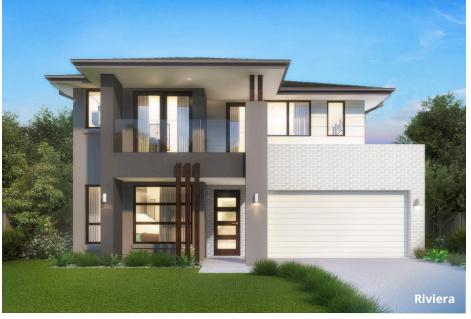

## Rosewood

**rose-wood:** a popular reddish wood produced by certain tropical trees with a roselike odor, often used making high quality furniture and musical instruments.

The Rosewood is perfect for entertainers, specifically catered to upwards sloping blocks. With open plan living, an oversized kitchen and separate downstairs bedroom, this is the ideal home for hosting guests or extended families.

#### **PERFECT FOR**

2

**Upwards sloping block** 



Knock-Down, Rebuild



**Big families** 



**Entertainers** 



**Growing Families** 



Scullery included



# Front Sloping FACADES



















# Front Sloping FACADES





























### Rosewood 23

4













Upper floor living area 115.53 m<sup>2</sup>



**Garage** 38.91 m<sup>2</sup>



**Alfresco** 13.87 m<sup>2</sup>



**Porch** 9.49 m<sup>2</sup>



Overall width 10.10 m



Overall length 17.99 m



Total area 212.95 m<sup>2</sup>



## Rosewood 31

**5** 









GROUND FLOOR

FIRST FLOOR







Upper floor living area 185.18 m<sup>2</sup>



Garage 38.83 m<sup>2</sup>



Alfresco 16.80 m<sup>2</sup>



Porch  $7.33 \, m^2$ 



Overall width 10.86 m



Overall length 24.09 m



Total area 285.52 m<sup>2</sup>



SELECT AN INCLUSIONS PACKAGE
TO SUIT YOUR STYLE AND BUDGET



### WE CALL THEM NECESSITIES.

### **NOT UPGRADES**

When our team created our range of inclusions packages, we decided to select items that you will need at every stage of