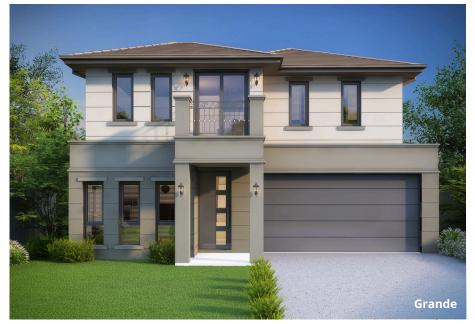

## Rosewood

**rose-wood:** a popular reddish wood produced by certain tropical trees with a roselike odor, often used making high quality furniture and musical instruments.

The Rosewood is perfect for entertainers, specifically catered to upwards sloping blocks. With open plan living, an oversized kitchen and separate downstairs bedroom, this is the ideal home for hosting guests or extended families.

#### **PERFECT FOR**

2

**Upwards sloping block** 



Knock-Down, Rebuild



**Big families** 



**Entertainers** 



**Growing Families** 



Scullery included



# Front Sloping FACADES



















# Front Sloping FACADES





























### Rosewood 23

4













Upper floor living area 115.53 m<sup>2</sup>



**Garage** 38.91 m<sup>2</sup>



**Alfresco** 13.87 m<sup>2</sup>



**Porch** 9.49 m<sup>2</sup>



Overall width 10.10 m



Overall length 17.99 m



Total area 212.95 m<sup>2</sup>



## Rosewood 31

**5** 









GROUND FLOOR

FIRST FLOOR







Upper floor living area 185.18 m<sup>2</sup>



Garage 38.83 m<sup>2</sup>



Alfresco 16.80 m<sup>2</sup>



Porch  $7.33 \, m^2$ 



Overall width 10.86 m



Overall length 24.09 m



Total area 285.52 m<sup>2</sup>



SELECT AN INCLUSIONS PACKAGE
TO SUIT YOUR STYLE AND BUDGET



### WE CALL THEM NECESSITIES.

### **NOT UPGRADES**

When our team created our range of inclusions packages, we decided to select items that you will need a