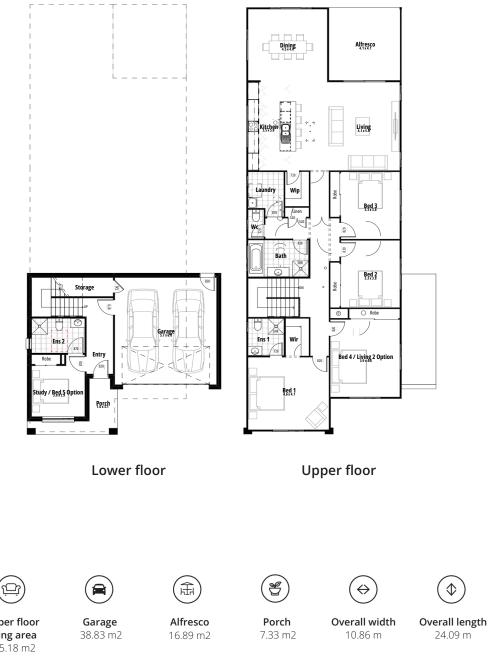

# Rosewood 30

3 5 2

Lower floor living area 37.29 m2

Upper floor living area 185.18 m2

Total area 285.52 m2

4