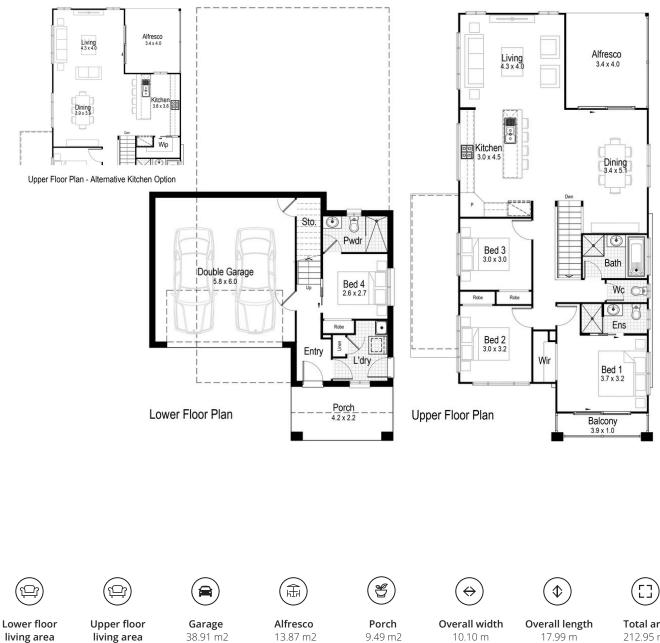

# Rosewood 23

3 4 2

living area 31.04 m2

living area 115.53 m2

38.91 m2

9.49 m2

212.95 m2