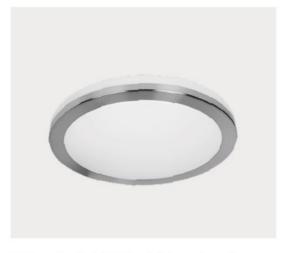

## Keep The Family Switched On

LED Downlights to entry, family, kitchen and meals areas

Oyster style LED light fittings to all bedrooms and other rooms

Fluorescent garage lighting

Smoke detectors