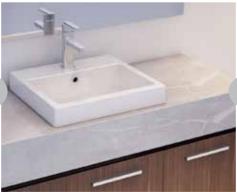

#### Your choice of basin style

with chrome pop-up plug and waste

Above counter basin

Inset basin

Semi-recessed basin