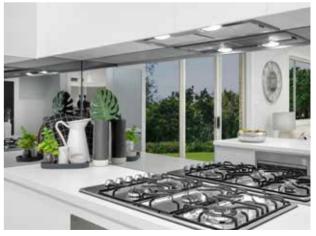

## Ovens and Cooktops

Take your entertaining to the next level with appliances that create the perfect meal.

Choose between a freestanding chef style (option A) or gourmet integrated style (Option B).

Gas is subject to availability to site.

#### **OPTION**

The home cook's delight, the impressive width makes it super easy to get things in and out of the oven.

Stainless steel dual fuel freestanding cooker

#### **OPTION**

Electric or gas? The choice is yours. Durable surfaces are easy to clean and maintain, ensuring your kitchen is always looking at its best.

Stainless steel electric oven Electric or gas cooktop