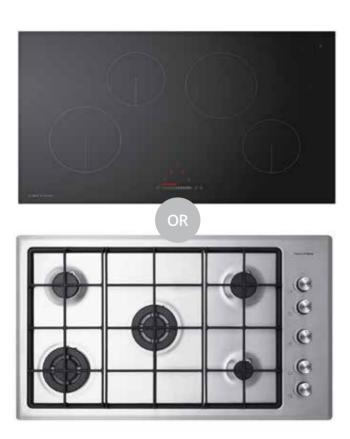

## Ovens and Cooktops

Take your entertaining to the next level with appliances that create the perfect meal.

Choose between a freestanding chef style (option A) or gourmet integrated style (Option B).

Gas is subject to availability to site.

#### **OPTION**

Electric or gas? The choice is yours. Durable surfaces are easy to clean and maintain, ensuring your kitchen is always looking at its best.

Stainless steel electric oven Electric or gas cooktop