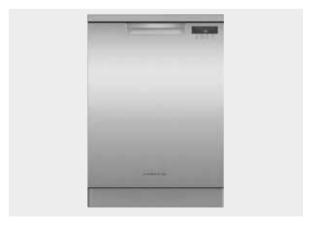

Stainless steel integrated rangehood with lighting

Stainless steel canopy rangehood with LED lighting

Stainless steel built-in microwave with trim kit and powerpoint

Stainless steel dishwasher