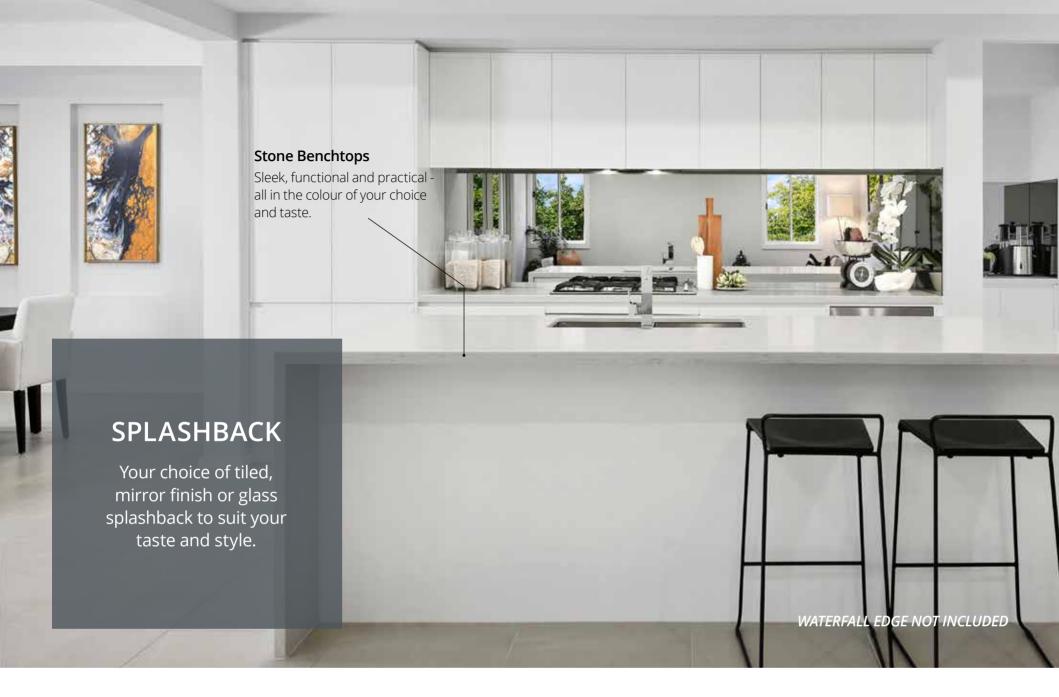

## Customise Your Kitchen With Stone Benchtops

Sleek, functional and practical. 40mm stone provides your kitchen with a durable surface with timeless elegance.

Choose from dozens of stone styles included in the builder's range. Provided with standard square edge finish, without waterfall edges.

### Luxurious Soft Close Kitchen Cabinets

Your H3: Luxury Kitchen comes with soft close feature to all kitchen drawers and cabinets, which are fully lined and finished with a dual colour square edge laminated door fronts, panels and kickboards, in your choice of decorative finish by Polytec.