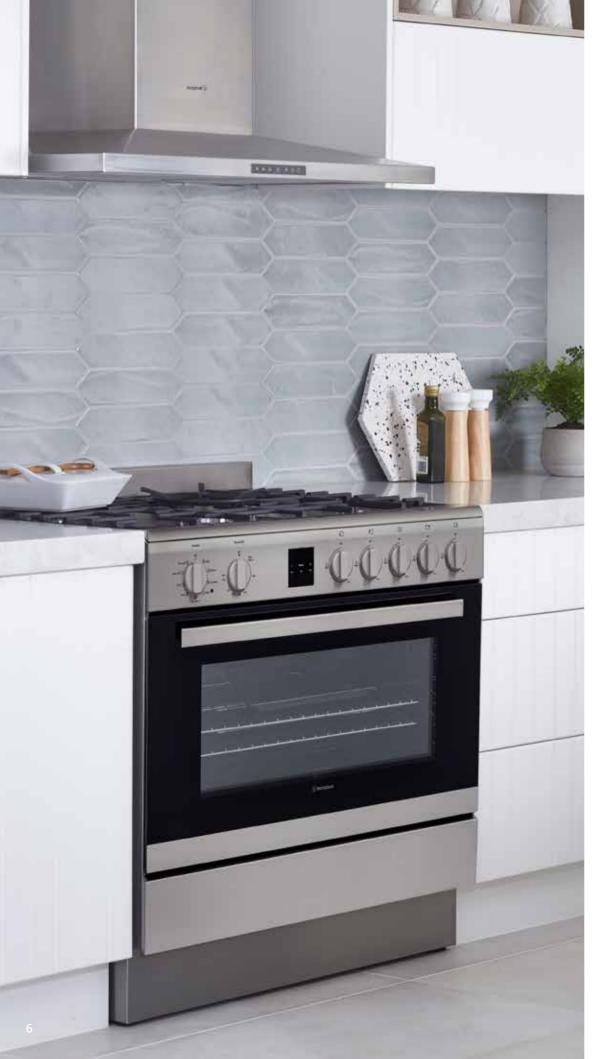

## Ovens and Cooktops

Take your entertaining to the next level with appliances that create the perfect meal.

Choose between a freestanding chef style (option A) or gourmet integrated style (Option B).

Gas is subject to availability to site.

#### **OPTION**

The home cook's delight, the impressive width makes it super easy to get things in and out of the oven.

Stainless steel dual fuel freestanding cooker

## **Integrated Appliances**

Form and function are the key to making the heart of your home work. Integrated appliances allow both convenience and seamless kitchen look.

Enjoy cooking and conversation with thoughtful appliances, selected to make your kitchen experience more delightful. From quieter rangehoods to multi-function dishwashers, your H3: Luxury Kitchen comes fully equipped for you to use from the moment you move in.

Stainless steel integrated rangehood with lighting

Stainless steel canopy rangehood with LED lighting

Stainless steel built-in microwave with trim kit and powerpoint

Stainless steel dishwasher

### Luxurious Soft Close Kitchen Cabinets

Your H3: Luxury Kitchen comes with soft close feature to all kitchen drawers and cabinets, which are fully lined and finished with a dual colour square edge laminated door fronts, panels and kickboards, in your choice of decorative finish by Polytec.