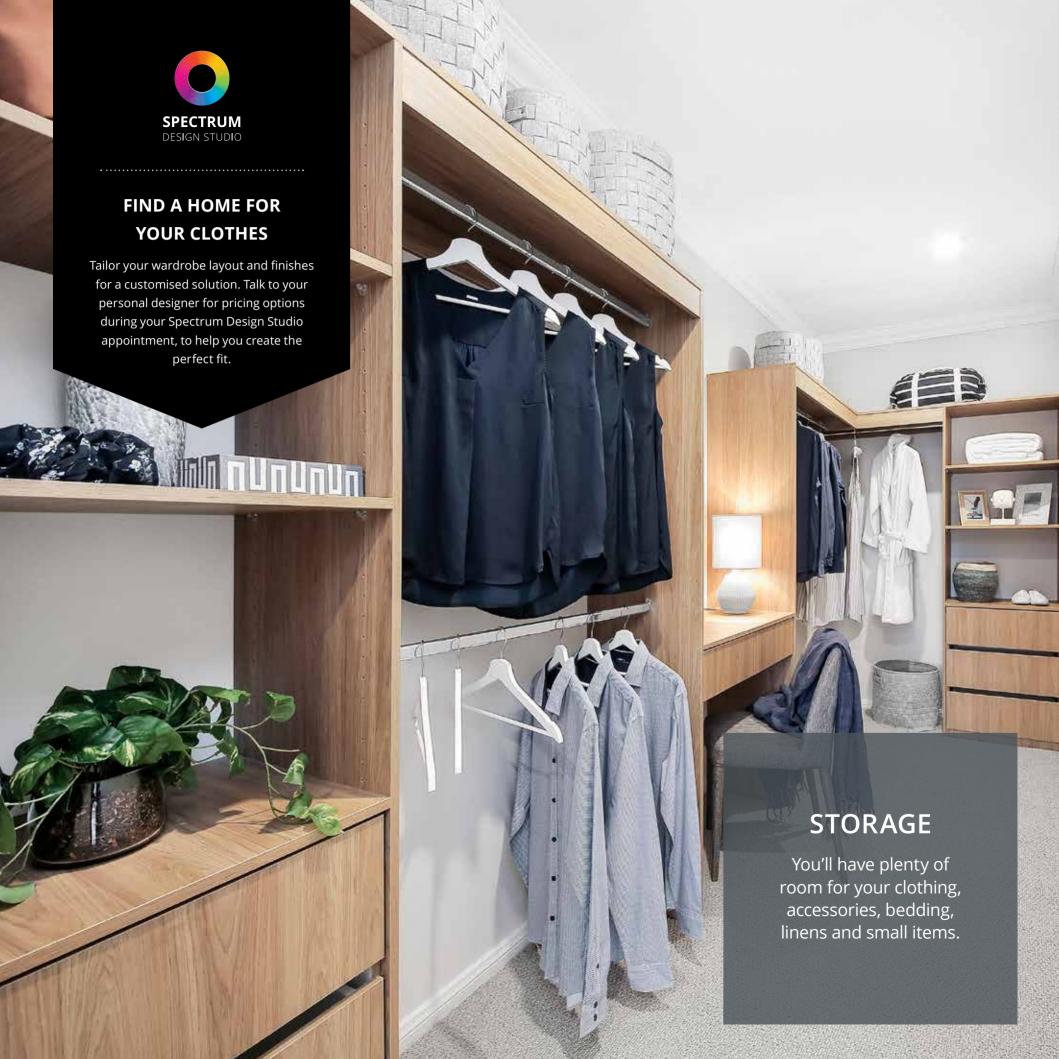

#### **WARDROBES**

Your choice of hung doors or sliding mirrors to built-in robes

Aluminium semi-frameless mirrored sliding doors

Panel doors to match internal doors

Melamine wardrobe shelving with chrome hanging rail and bank of 3 drawers

## LET YOUR IMAGINATION RUN WILD

Create your own combination of stone, laminate and door handles in our Spectrum Design Studio to customise your laundry with hundreds of colour and style options.