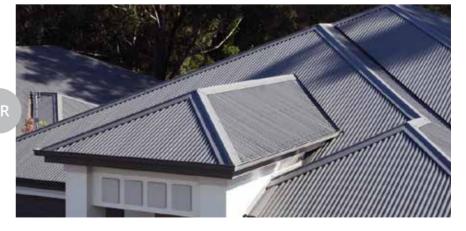

## YOUR CHOICE IN ROOFING

Customise your roof to your style with both tile and steel options. Includes reflective foil insulation (sarking) for thermal / energy benefits.

Steel roofing in your choice of colour from builder's range.