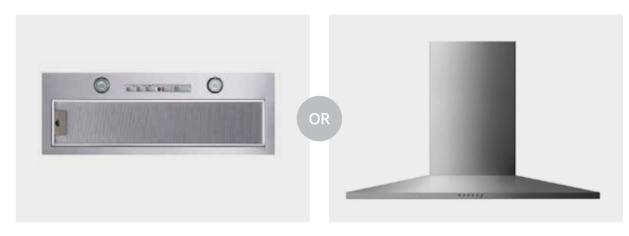

## **Integrated Appliances**

Form and function are the key to making the heart of your home work. Integrated appliances allow both convenience and seamless kitchen look.

Enjoy cooking and conversation with thoughtful appliances, selected to make your kitchen experience more delightful. From quieter rangehoods to multi-function dishwashers, your H3: Luxury Kitchen comes fully equipped for you to use from the moment you move in.

Stainless steel integrated rangehood with lighting

Stainless steel canopy rangehood with LED lighting

Stainless steel built-in microwave with trim kit and powerpoint

Stainless steel dishwasher