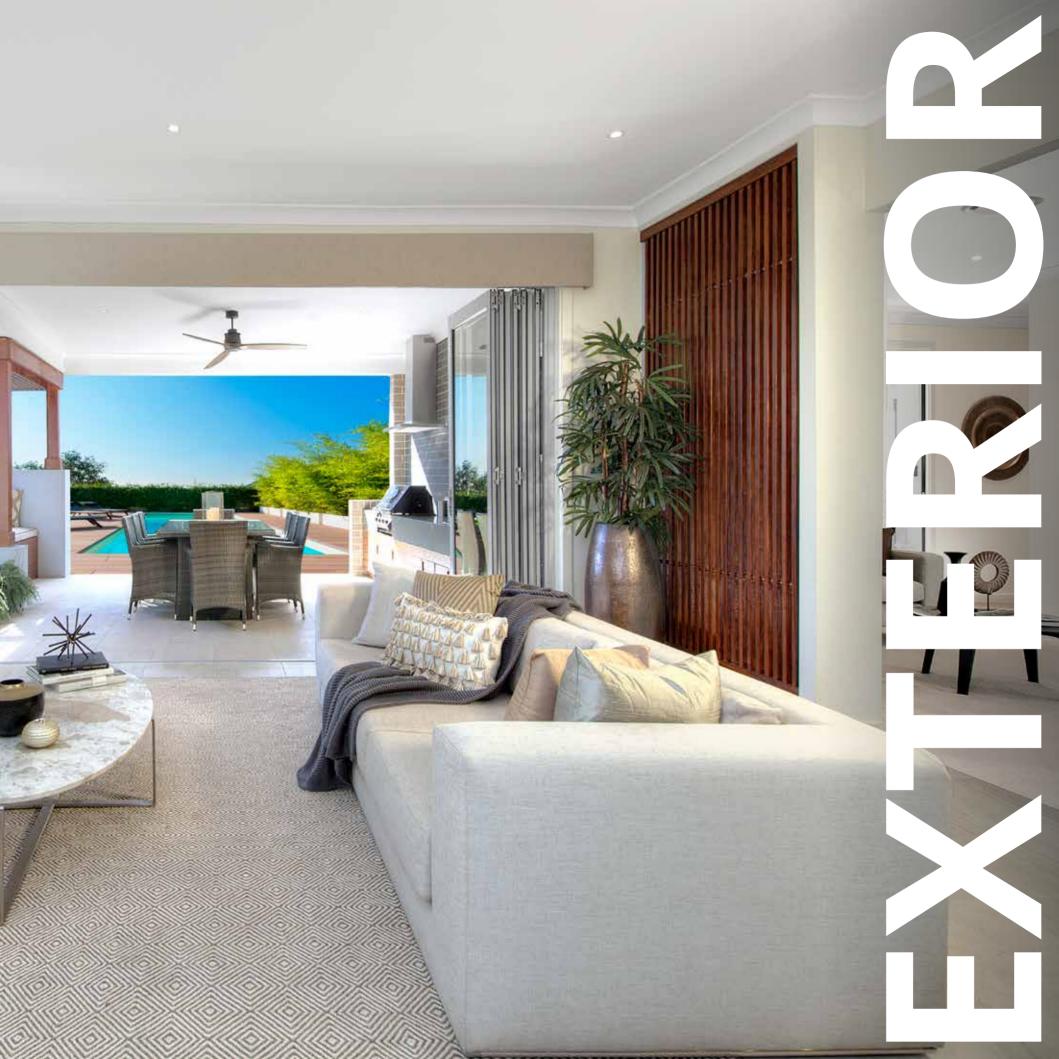

## Bringing That 'Wow' Factor Outdoors

An inclusions package shouldn't focus on just inside the home, but the outside should be as equally stunning.

Making the most of space, your new home includes an alfresco enabling an indoor-outdoor lifestyle, perfect for entertaining or spending quality time with the family.

## Alfresco Living

Enjoy an indoor-outdoor lifestyle with a fully finished alfresco included with your new Hudson Home.

#### Well-finished alfresco ceiling

You are protected from the weather with 10mm water resistant plasterboard ceiling linings to Alfresco area under the main roof with painted timber moulding.

#### Tiled alfresco floor

Outdoor ceramic floor tiles to front porch, balcony and alfresco with 150mm rise tile to external edge.