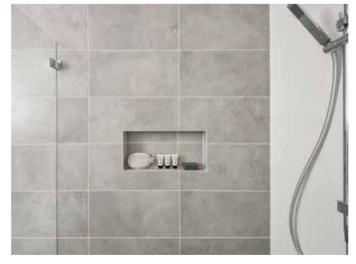

Powder room exhaust fan

Frameless glass shower screen

Tiled shower niche

Cleanflush® toilet with soft close seat

### Add your personal touch with your choice of bathroom tiling

Your choice of ceramic floor and wall tiles to the full height of the bathroom from the builder's nominated range. Separate toilets and powder rooms receive floor tiling with matching smart tile waste and skirting to 150mm high.