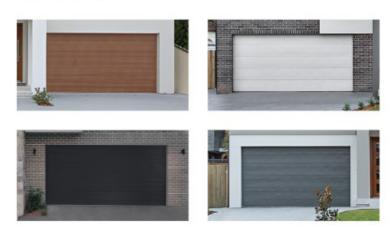

#### Automatic garage door with remote access

Your H3 home comes with a 2400mm high\* Colorbond ® sectional garage door in your choice of colour and style. Includes an automatic opener with two remotes.

\* width as shown on plan

Images are indicative only. Colour and finishes options available are from H3 builder's range at the time of selection appointments.