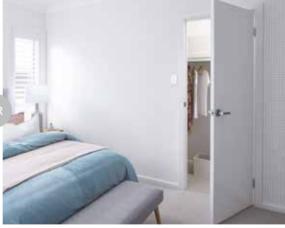

#### **WARDROBES**

Your choice of hung doors or sliding mirrors to built-in robes

Aluminium semi-frameless mirrored sliding doors

Panel doors to match internal doors

Melamine wardrobe shelving with chrome hanging rail and bank of 3 drawers