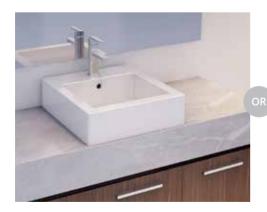

#### Your choice of basin style

with chrome pop-up plug and waste

Above counter basin

Inset basin

Semi-recessed basin