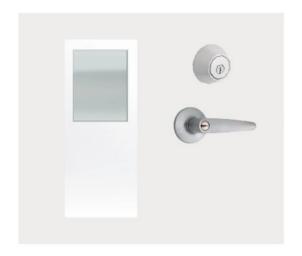

#### FRONT ENTRY DOOR

Your choice of 2340mm x 820mm solid core front entry door

with clear or translucent glazing, finished in your selected paint colour.

Plus your choice of lever door handle with single deadlock in your preference of brushed or polished chrome finish.