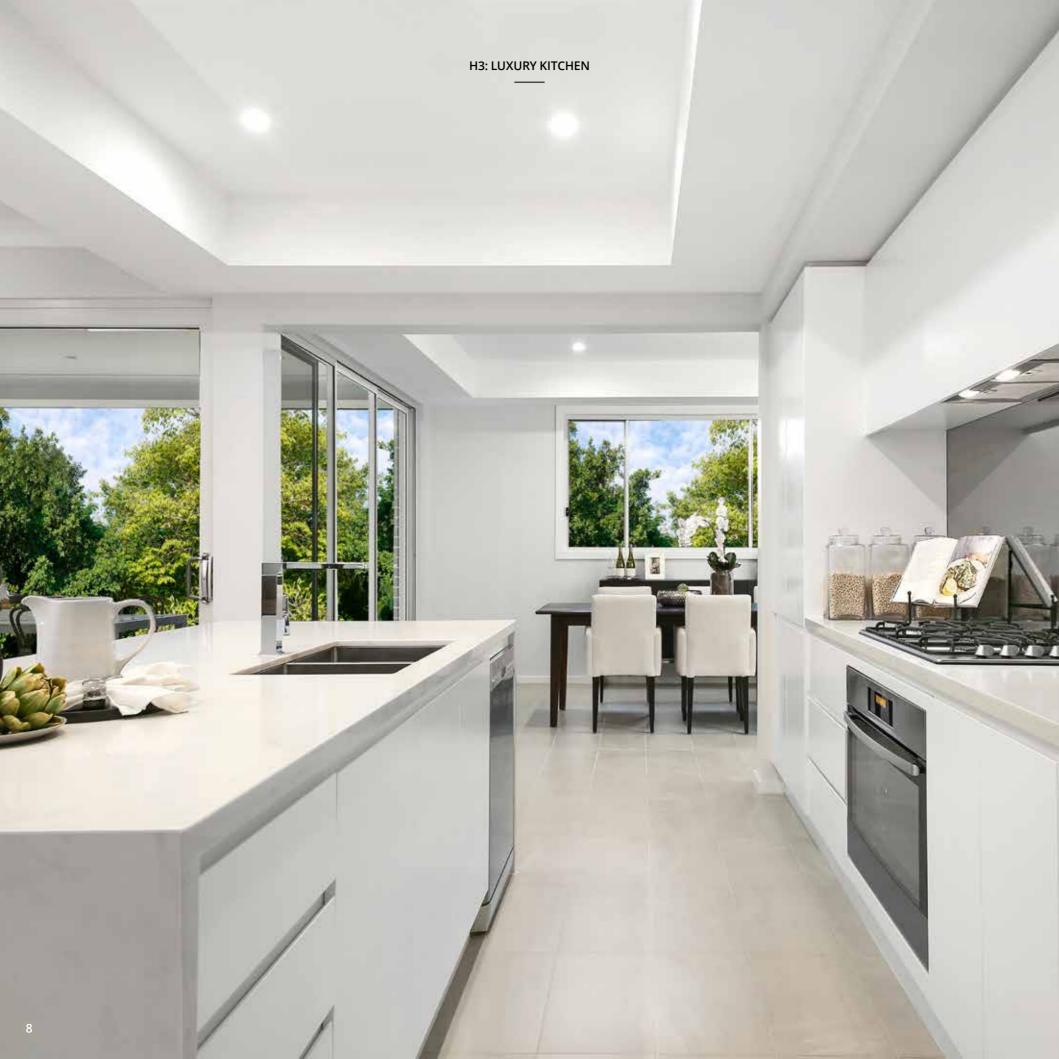

## **Integrated Appliances**

Form and function are the key to making the heart of your home work. Integrated appliances allow both convenience and seamless kitchen look.

Enjoy cooking and conversation with thoughtful appliances, selected to make your kitchen experience more delightful. From quieter rangehoods to multi-function dishwashers, your H3: Luxury Kitchen comes fully equipped for you to use from the moment you move in.