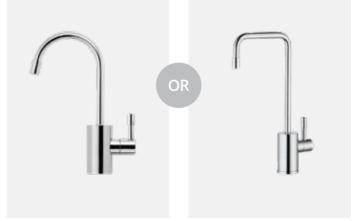

## Designer Sinkware

Double bowl undermount sink

Sink mixer

#### FILTERED DRINKING WATER SYSTEM

In-line cold water filter system connected to your chosen sink mixer

Additional separate taps available installation at additional cost

Glass splashback example

Mirror finish splashback example