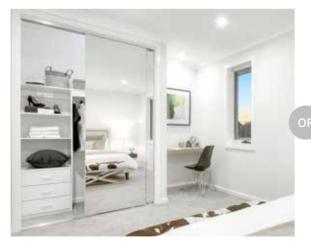

#### **WARDROBES**

Your choice of hung doors or sliding mirrors to built-in robes

Aluminium semi-frameless mirrored sliding doors

Panel doors to match internal doors

Melamine wardrobe shelving with chrome hanging rail and bank of 3 drawers