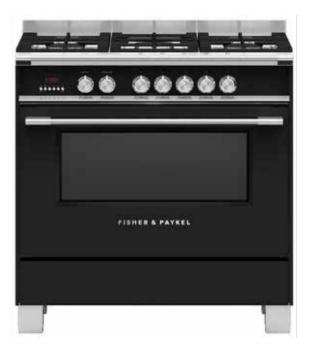

## Ovens and Cooktops

Take your entertaining to the next level with appliances that create the perfect meal.

Choose between a freestanding chef style (option A) or gourmet integrated style (Option B).

Gas is subject to availability to site.

#### **OPTION**

The home cook's delight, the impressive width makes it super easy to get things in and out of the oven.

Stainless steel dual fuel freestanding cooker