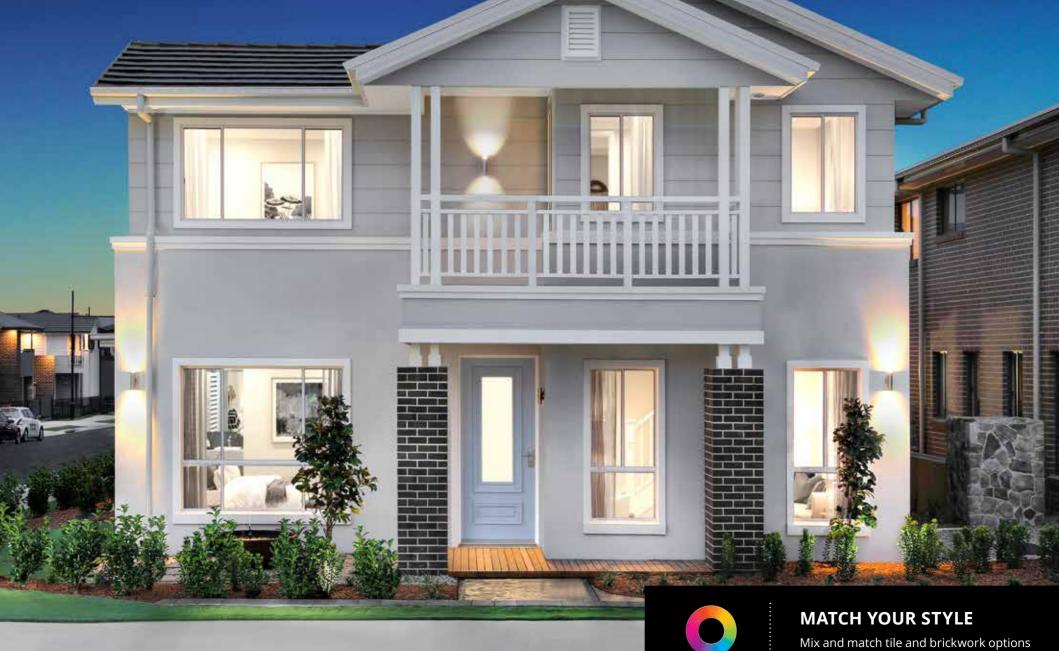

## Make a Stylish First Impression

**Classic Facade** included as standard, no matter which home design you choose. *Hamptons facade pictured* 

until you find the perfect combination in

our Spectrum Design Studio.

#### FRONT ENTRY DOOR

Your choice of 2340mm x 820mm solid core front entry door

with clear or translucent glazing, finished in your selected paint colour.

Plus your choice of lever door handle with single deadlock in your preference of brushed or polished chrome finish.

#### Brickwork options for the Australian environment

Your choice of face brick, finished with choice of flush, raked or ironed mortar joints. Also includes face brick infill over garage door and external wall using a brick veneer wall system.

#### Automatic garage door with remote access

Your H3 home comes with a 2400mm high\* Colorbond ® sectional garage door in your choice of colour and style. Includes an automatic opener with two remotes.