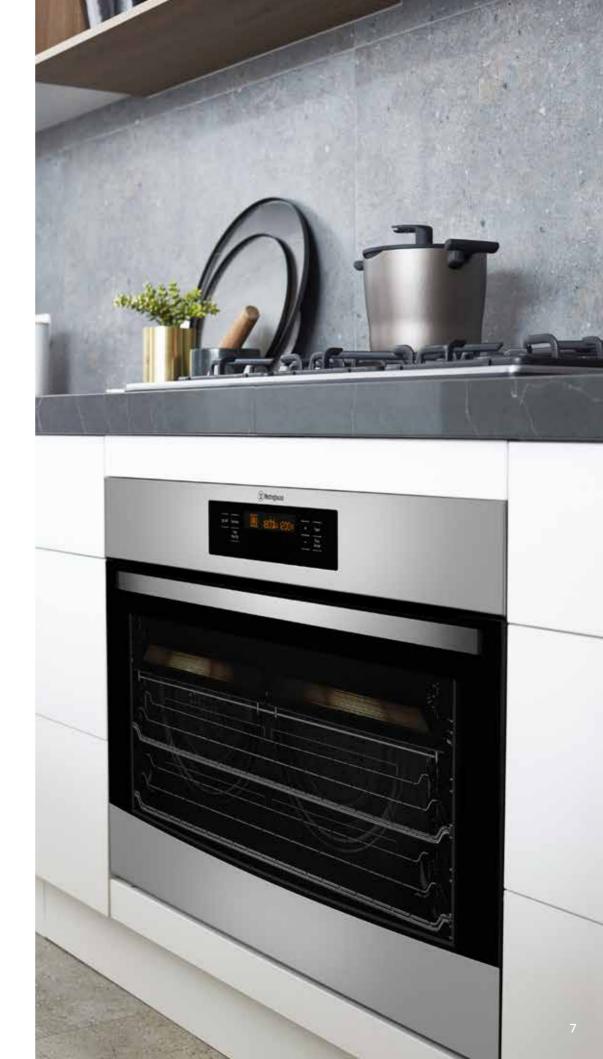

## Ovens and Cooktops

Take your entertaining to the next level with appliances that create the perfect meal.

Choose between a freestanding chef style (option A) or gourmet integrated style (Option B).

Gas is subject to availability to site.

#### **OPTION**

The home cook's delight, the impressive width makes it super easy to get things in and out of the oven.

Stainless steel dual fuel freestanding cooker

#### **OPTION**

Electric or gas? The choice is yours. Durable surfaces are easy to clean and maintain, ensuring your kitchen is always looking at its best.

Stainless steel electric oven Electric or gas cooktop