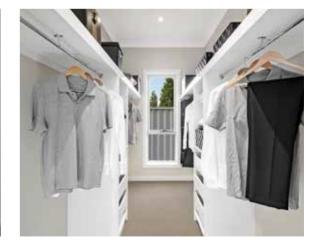

#### **WARDROBES**

Your choice of hung doors or sliding mirrors to built-in robes

Aluminium semi-frameless mirrored sliding doors

Panel doors to match internal doors

Melamine wardrobe shelving with chrome hanging rail and bank of 3 drawers