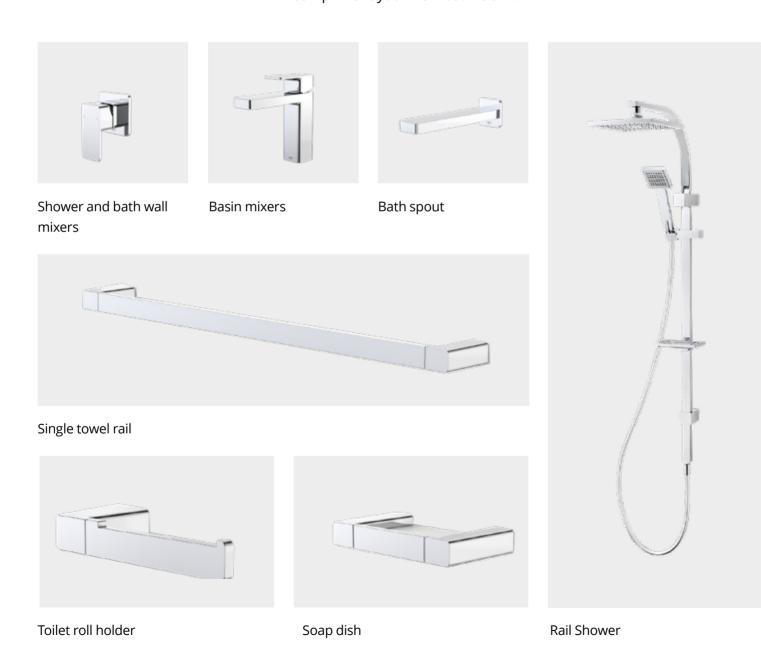

### Shower and Bath

Relax and unwind in your contemporary bathtub and shower complete with accessories to match.

1775mm freestanding bathtub (where suitable, otherwise 1580mm)

Light, heating and fan Ccombined fan/light/heater (2 bulb) unit where applicable (no window) to bathroom & ensuite (non ducted)

Powder room exhaust fan

Frameless glass shower screen

Tiled shower niche

Cleanflush® toilet with soft close seat

## Designer Tapware and Accessories

Contemporary designer tapware and accessories to compliment your new bathroom.