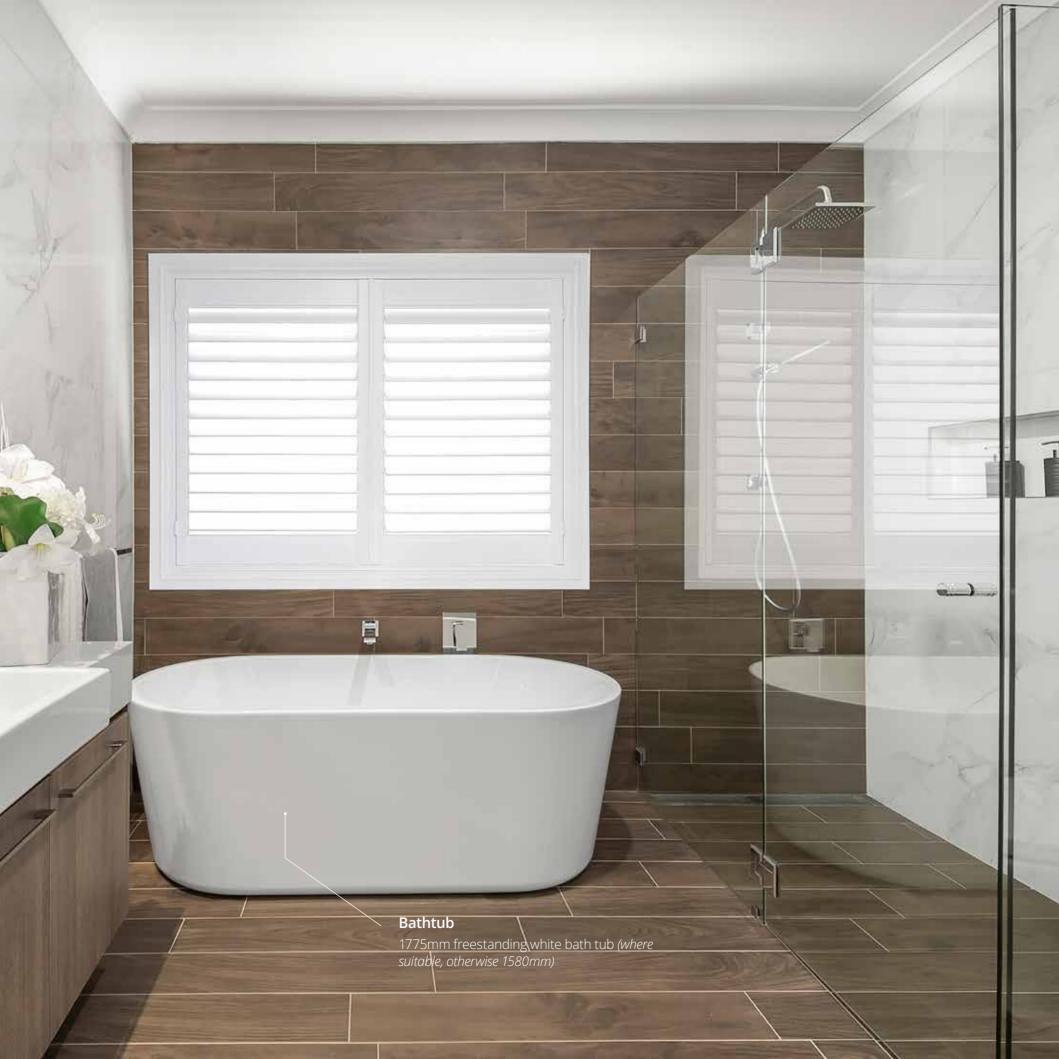

### Shower and Bath

Relax and unwind in your contemporary bathtub and shower complete with accessories to match.

1775mm freestanding bathtub (where suitable, otherwise 1580mm)

Light, heating and fan Ccombined fan/light/heater (2 bulb) unit where applicable (no window) to bathroom & ensuite (non ducted)