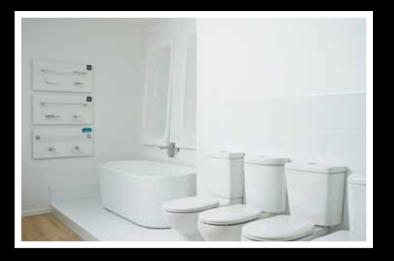

### Shower and Bath

Relax and unwind in your contemporary bathtub and shower complete with accessories to match.

1775mm freestanding bathtub (where suitable, otherwise 1580mm)

Light, heating and fan Ccombined fan/light/heater (2 bulb) unit where applicable (no window) to bathroom & ensuite (non ducted)

Powder room exhaust fan

Frameless glass shower screen

Tiled shower niche

Cleanflush® toilet with soft close seat

### Add your personal touch with your choice of bathroom tiling

Your choice of ceramic floor and wall tiles to the full height of the bathroom from the builder's nominated range. Separate toilets and powder rooms receive floor tiling with matching smart tile waste and skirting to 150mm high.

## Designer Tapware and Accessories

Contemporary designer tapware and accessories to compliment your new bathroom.