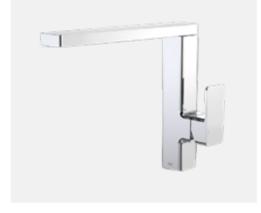

## Designer Sinkware

Double bowl undermount sink

Sink mixer

#### FILTERED DRINKING WATER SYSTEM

In-line cold water filter system connected to your chosen sink mixer

Additional separate taps available installation at additional cost

Glass splashback example

Mirror finish splashback example