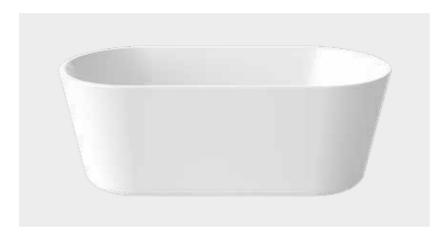

### Shower and Bath

Relax and unwind in your contemporary bathtub and shower complete with accessories to match.

1775mm freestanding bathtub (where suitable, otherwise 1580mm)

Light, heating and fan Ccombined fan/light/heater (2 bulb) unit where applicable (no window) to bathroom & ensuite (non ducted)