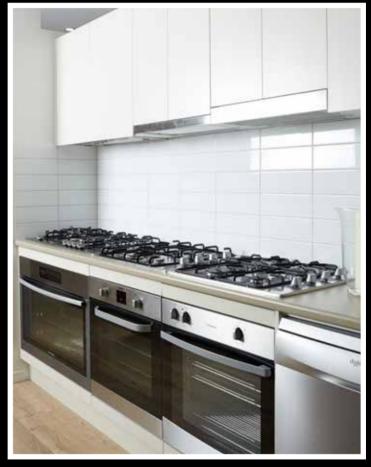

## Ovens and Cooktops

Take your entertaining to the next level with appliances that create the perfect meal.

Choose between a freestanding chef style (option A) or gourmet integrated style (Option B).

Gas is subject to availability to site.

#### **OPTION**

The home cook's delight, the impressive width makes it super easy to get things in and out of the oven.

Stainless steel dual fuel freestanding cooker

#### **OPTION**

Electric or gas? The choice is yours. Durable surfaces are easy to clean and maintain, ensuring your kitchen is always looking at its best.

Stainless steel electric oven Electric or gas cooktop

## **Integrated Appliances**

Form and function are the key to making the heart of your home work. Integrated appliances allow both convenience and seamless kitchen look.

Enjoy cooking and conversation with thoughtful appliances, selected to make your kitchen experience more delightful. From quieter rangehoods to multi-function dishwashers, your H3: Luxury Kitchen comes fully equipped for you to use from the moment you move in.

Stainless steel integrated rangehood with lighting

Stainless steel canopy rangehood with LED lighting

Stainless steel built-in microwave with trim kit and powerpoint

Stainless steel dishwasher