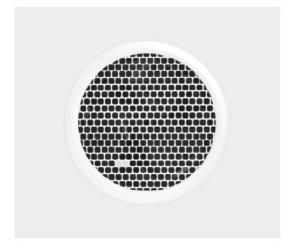

## Keep The Family Switched On

LED Downlights to entry, family, kitchen and meals areas

Oyster style LED light fittings to all bedrooms and other rooms

Fluorescent garage lighting

Smoke detectors