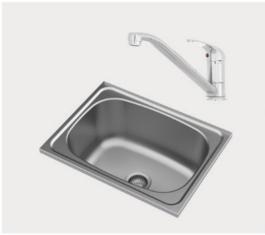

s and kickboards.

#### 20mm Stone benchtops

Benchtops in your choice of colour and design adds a luxury, yet durable, touch.

#### Smart tile floor waste

Integrated floor waste compliments your modern new home, providing a seamless look to the floor.



#### H3: LUXURY LAUNDRY

#### Ceramic tiled splashback

Protect your laundry walls with your choice of ceramic splashback tiles behind the tub, up to 300mm high.

#### Sink mixer

This durable design mixer with easy grip handle style is made to last.

### Ceramic tiling to laundry floor

Your choice of ceramic tiling to the laundry floor with skirting to 300mm high.

## Laundry Fittings

Take the stress out of laundry time with a range of contemporary fixtures and finishes.



Solid core laundry door with clear glazing, handle and lock



Large 45L stainless steel tub and longneck mixer



LED oyster light fitting (pictured), and external bunker light outside (not pictured)



Exhaust fan

Standard non-ducted exhaust fan on single storey or laundry with external access. Ducted included on double storey or where laundry has no external access.



Power and water provisions



## LET YOUR IMAGINATION RUN WILD

Create your own combination of stone, laminate and door handles in our Spectrum Design Studio to customise your laundry with hundreds of colour and style options.





### Plenty Of Room To Breathe

With a large range of designer options, the H3: Luxury Interiors have been carefully selected with finishes where you can feel the quality.

No matter which home design you select, these H3: Luxury Interiors internally pro