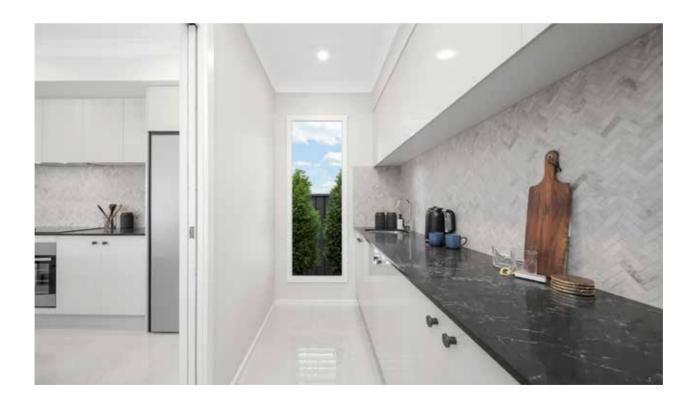

## Customise Your Kitchen With Stone Benchtops

Sleek, functional and practical. 40mm stone provides your kitchen with a durable surface with timeless elegance.

Choose from dozens of stone styles included in the builder's range. Provided with standard square edge finish, without waterfall edges.

## Designer Sinkware

Double bowl undermount sink

Sink mixer

#### FILTERED DRINKING WATER SYSTEM

In-line cold water filter system connected to your chosen sink mixer

Additional separate taps available installation at additional cost

Glass splashback example

Mirror finish splashback example

### Luxurious Soft Close Kitchen Cabinets

Your H3: Luxury Kitchen comes with soft close feature to all kitchen drawers and cabinets, which are fully lined and finished with a dual colour square edge laminated door fronts, panels and kickboards, in your choice of decorative finish by Polytec.

#### Make your kitchen suit your style with your choice of handles

Images are indicative only. Joinery and handle options available are from H3 builder's range at the time of selection appointments.