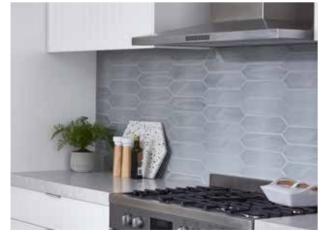

#### FILTERED DRINKING WATER SYSTEM

In-line cold water filter system connected to your chosen sink mixer

Additional separate taps available installation at additional cost

Glass splashback example

Mirror finish splashback example