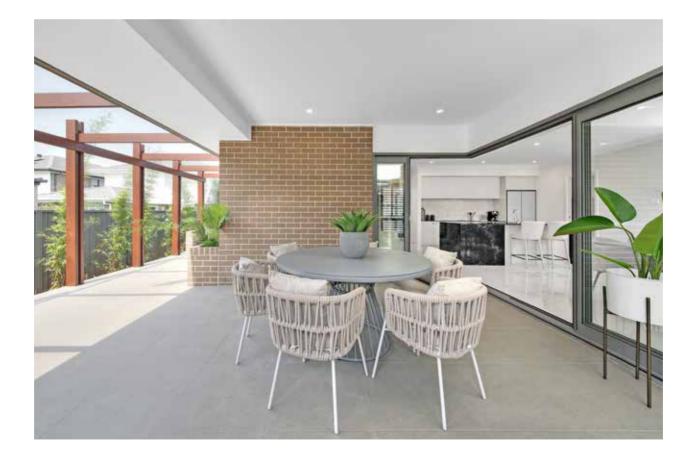

## Alfresco Living

Enjoy an indoor-outdoor lifestyle with a fully finished alfresco included with your new Hudson Home.

#### Well-finished alfresco ceiling

You are protected from the weather with 10mm water resistant plasterboard ceiling linings to Alfresco area under the main roof with painted timber moulding.

#### Tiled alfresco floor

Outdoor ceramic floor tiles to front porch, balcony and alfresco with 150mm rise tile to external edge.

#### Alfresco and porch lighting

Modern oyster style LED light fitting to alfresco area and bunker light to front porch.