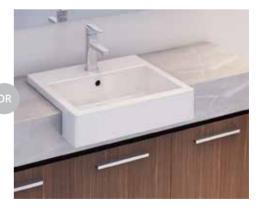

#### Your choice of basin style

with chrome pop-up plug and waste

Above counter basin

Inset basin

Semi-recessed basin