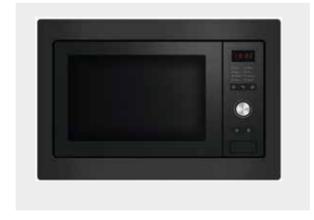

Stainless steel integrated rangehood with lighting

Stainless steel canopy rangehood with LED lighting

Stainless steel built-in microwave with trim kit and powerpoint

Stainless steel dishwasher