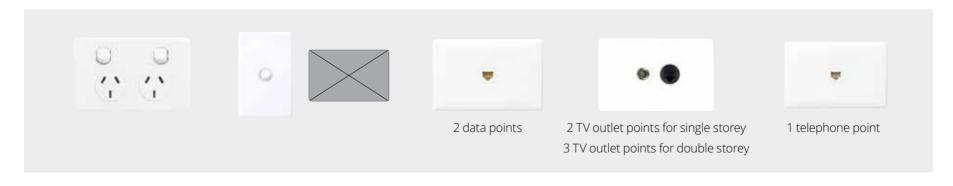

## Keep The Family Switched On

LED Downlights to entry, family, kitchen and meals areas

Oyster style LED light fittings to all bedrooms and other rooms

Fluorescent garage lighting

Smoke detectors

#### Switches, outlets and power points throughout the entire home, in your choice of location