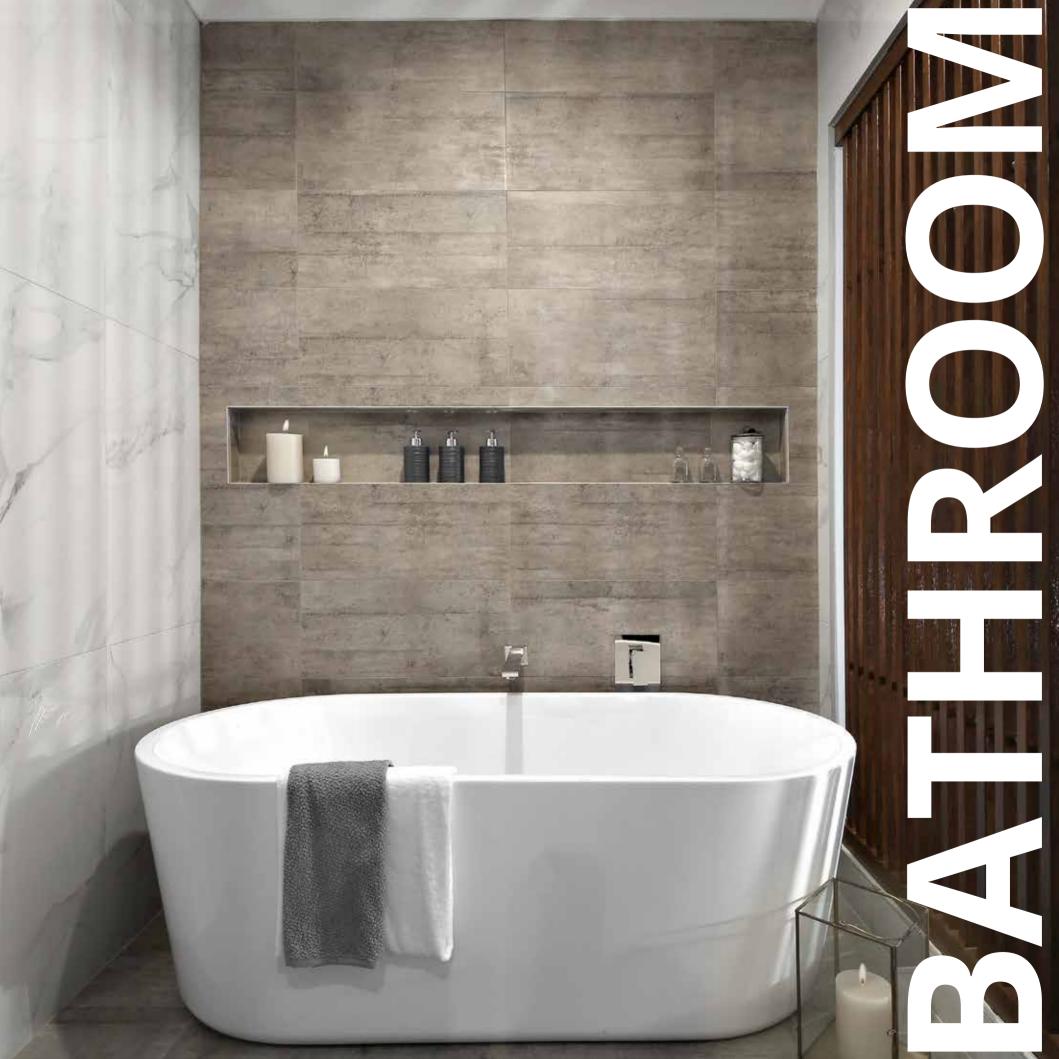

### Shower and Bath

Relax and unwind in your contemporary bathtub and shower complete with accessories to match.

1775mm freestanding bathtub (where suitable, otherwise 1580mm)

Light, heating and fan Ccombined fan/light/heater (2 bulb) unit where applicable (no window) to bathroom & ensuite (non ducted)

Powder room exhaust fan

Frameless glass shower screen

Tiled shower niche

Cleanflush® toilet with soft close seat

### Add your personal touch with your choice of bathroom tiling

Your choice of ceramic floor and wall tiles to the full height of the bathroom from the builder's nominated range. Separate toilets and powder rooms receive floor tiling with matching smart tile waste and skirting to 150mm high.