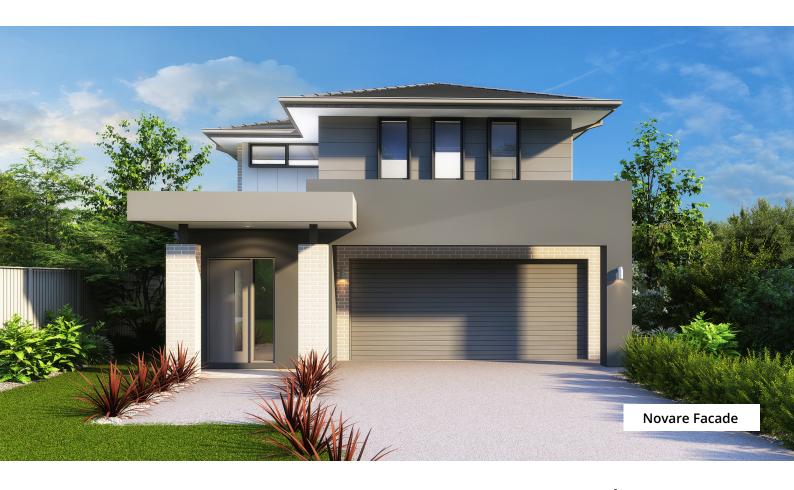

## Turquoise 24

The Turquoise is a modern design for a new generation. Specifically designed to suit a lot with a 10m frontage, this double storey, double garaged home boasts a number of well-appointed features. So whether you fall in love with the scullery or the generous master suite, this home has been designed for those who want it all.

\$1,318,090

**Land Size:** 341.9m2 **Land Price:** \$740,000

2.5

221.20m2

| Living Area | 174.17m2 | Porch | 3.07m2 |
|-------------|----------|-------|--------|
| Garage      | 34.24m2  |       |        |
| Alfresco    | 9.72m2   |       |        |