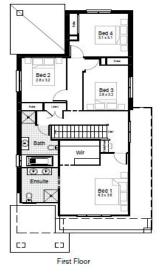

\$1,318,090

**Land Size:** 341.9m2 **Land Price:** \$740,000

2.5

221.20m2

| Living Area | 174.17m2 | Porch | 3.07m2 |
|-------------|----------|-------|--------|
| Garage      | 34.24m2  |       |        |
| Alfresco    | 9.72m2   |       |        |