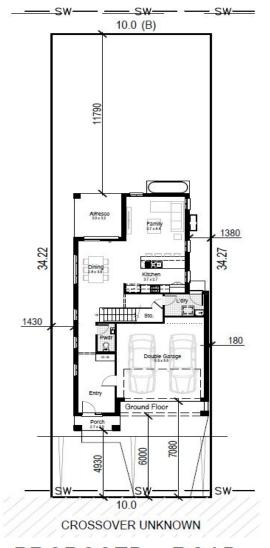

\$1,318,090

**Land Size:** 341.9m2 **Land Price:** \$740,000

2.5

221.20m2

| Living Area | 174.17m2 | Porch | 3.07m2 |
|-------------|----------|-------|--------|
| Garage      | 34.24m2  |       |        |
| Alfresco    | 9.72m2   |       |        |

### PROPOSED ROAD

H1