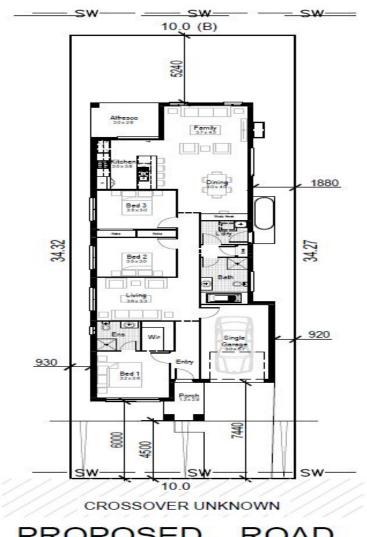

\$1,164,690

Land Price: \$740,000

**Land Size:** 342.9m2

174.92m2

H1: Smart Inclusions Package Home + Land: Bonus Bundle See next page for details

| Living Area | 141.34m2 | Porch | 2.43m2 |
|-------------|----------|-------|--------|
| Garage      | 21.43m2  |       |        |
| Alfresco    | 9.72m2   |       |        |

#### PROPOSED ROAD