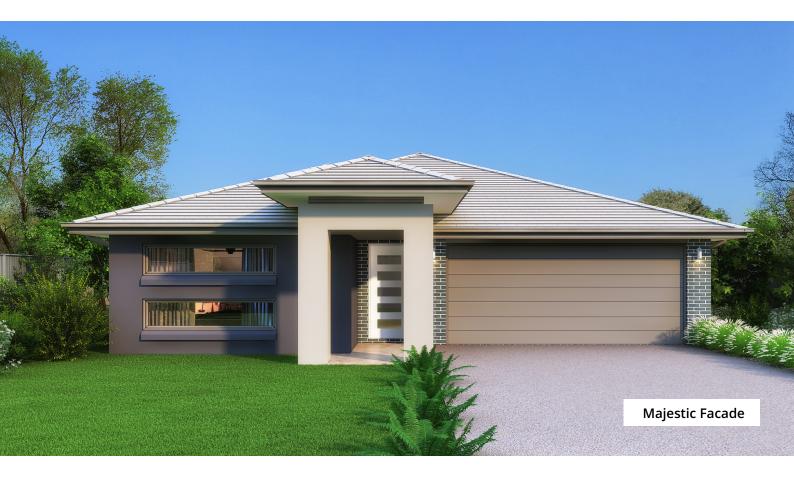

#### Crownlands

Lot 113, Proposed Road, Austral NSW 2179

**Expected Rego Date: May 2024** 

### Iris 18

The Iris is the ideal home for families that require a narrow frontage. Whilst certainly not short on function, this cleverly designed, well-appointed home boasts all the features of its wider counterparts but delivered in a package you would be proud to call home.