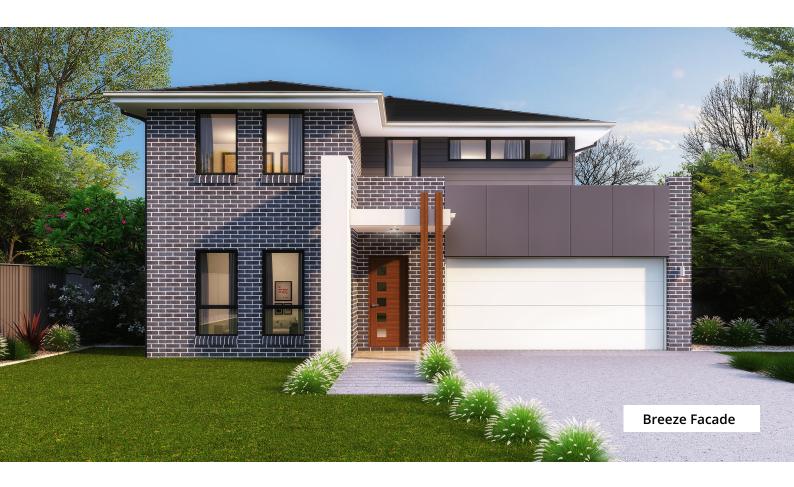

### Marigold 28

The Marigold creates an ideal space for luxury living. Inspired by its sister design, the Mocha, this home features multiple living areas and a large, open plan kitchen making it a popular design for entertainers. Space and light have been used very efficiently throughout, with a generous alfresco at the rear, connecting indoor and outdoor living.