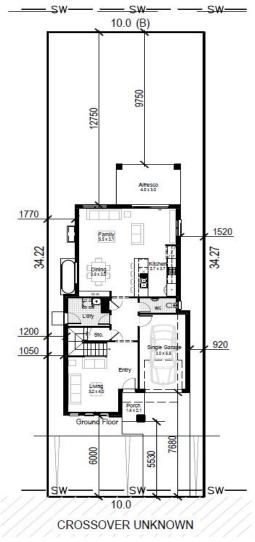

\$1,323,610

**Land Size:** 342.4m2 **Land Price:** \$740,000

2.5

228.94m2

H1: Smart Inclusions Package Home + Land: Bonus Bundle See next page for details

| Living Area | 193.49m2 | Porch | 4.32m2 |
|-------------|----------|-------|--------|
| Garage      | 18.89m2  |       |        |
| Alfresco    | 12.24m2  |       |        |