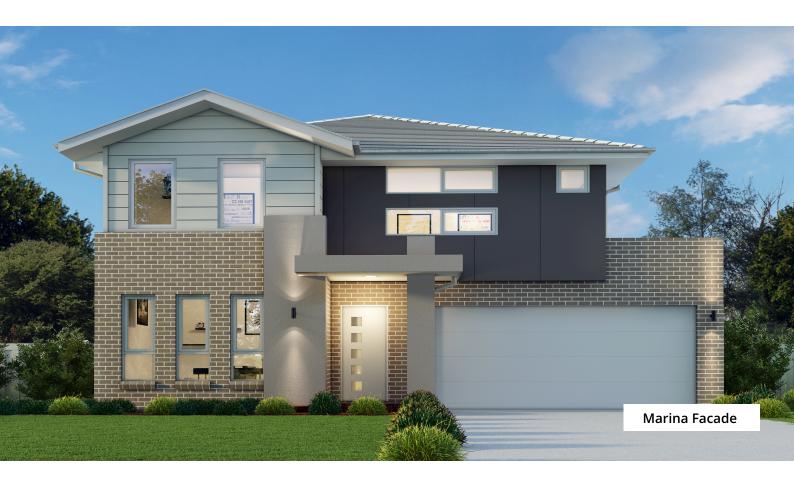

## Orchid 25

The Orchid is a double storey home designed with the urban land in mind. With its clean lines and harmonious design, this narrow home design incorporates multiple living areas and offers all the elements required for a comfortable family.

\$1,323,610

**Land Size:** 342.4m2 **Land Price:** \$740,000

2.5

228.94m2

H1: Smart Inclusions Package Home + Land: Bonus Bundle See next page for details

| Living Area | 193.49m2 | Porch | 4.32m2 |
|-------------|----------|-------|--------|
| Garage      | 18.89m2  |       |        |
| Alfresco    | 12.24m2  |       |        |