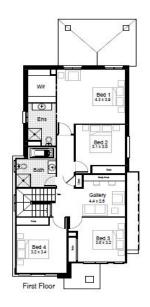

\$1,323,610

**Land Size:** 342.4m2 **Land Price:** \$740,000

2.5

228.94m2

H1: Smart Inclusions Package Home + Land: Bonus Bundle See next page for details

| Living Area | 193.49m2 | Porch | 4.32m2 |
|-------------|----------|-------|--------|
| Garage      | 18.89m2  |       |        |
| Alfresco    | 12.24m2  |       |        |