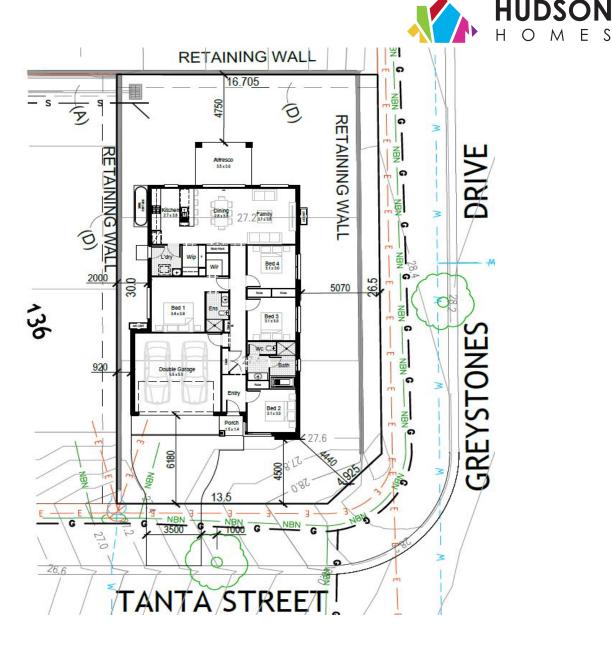

### **McFarlanes Road**

137, Tanta Street, Chisholm NSW 2322

**Expected Rego Date: September 2023** 

\$835,480

Land Price: \$462,640

**Land Size:** 499.4m2

180.82m2

H1: Smart Inclusions Package Home + Land: Bonus Bundle See next page for details

| Living Area | 134.55m2 | Porch | 2.24m2 |
|-------------|----------|-------|--------|
| Garage      | 33.26m2  |       |        |
| Alfresco    | 10.77m2  |       |        |