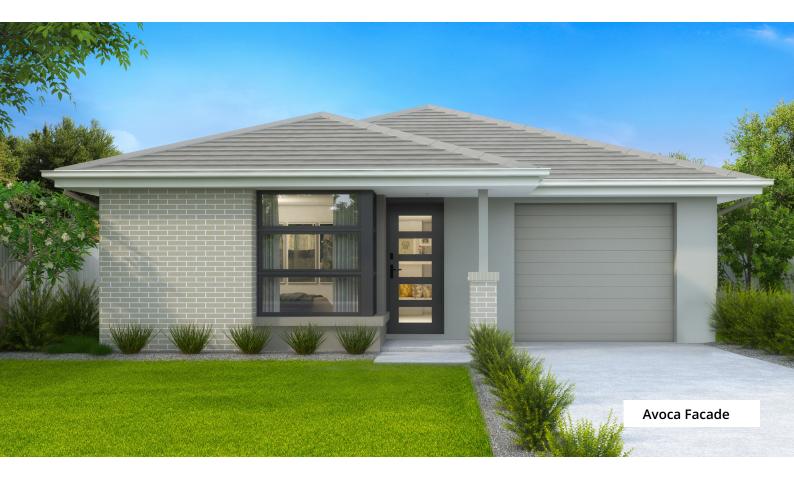

## Onyx 19

The Onyx has been designed for families that love to entertain. This single storey 4 bedroom design keeps all the bedrooms at the front, allowing the back of the home to open up into a generous kitchen / living / dining area with multiple indoor and outdoor zones.