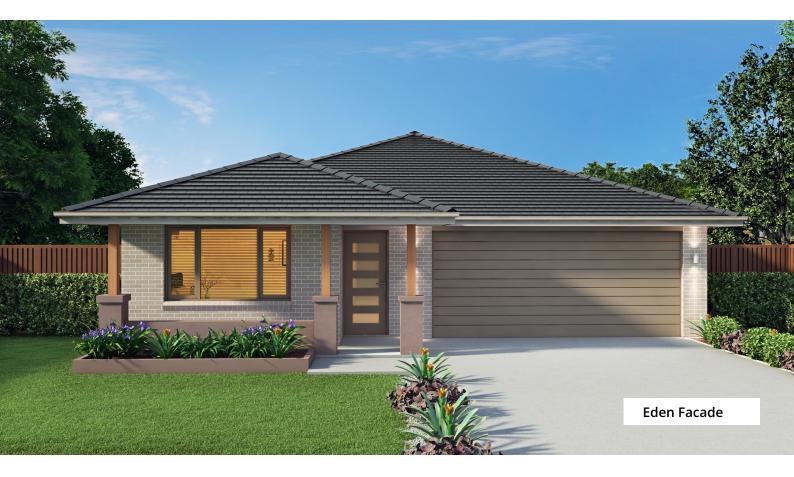

### **McFarlanes Road**

117, Wicklow Road, Chisholm NSW 2322

**Expected Rego Date: September 2023** 

Jasper 24

The Jasper is the family home that keeps on giving. Designed to feel much bigger than it is, this single storey design features multiple living areas throughout the home, so there is room for everyone for every occasion. Land Size: 580.2m2

\$862,160

Land Price: \$455,000

([]) 219.83m2

H1: Smart Inclusions Package Home + Land: Bonus Bundle See next page for details

| Living Area | 171m2   | Porch | 1.81m2 |
|-------------|---------|-------|--------|
| Garage      | 33.20m2 |       |        |
| Alfresco    | 13.82m2 |       |        |