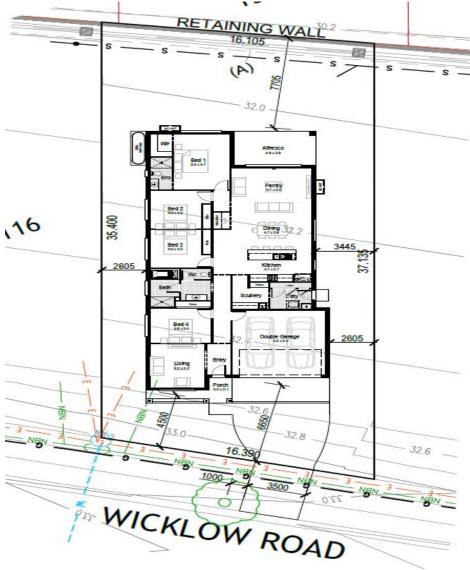

### **McFarlanes Road**

117, Wicklow Road, Chisholm NSW 2322

**Expected Rego Date: September 2023** 

Jasper 24

The Jasper is the family home that keeps on giving. Designed to feel much bigger than it is, this single storey design features multiple living areas throughout the home, so there is room for everyone for every occasion. Land Size: 580.2m2

\$862,160

Land Price: \$455,000

([]) 219.83m2

H1: Smart Inclusions Package Home + Land: Bonus Bundle See next page for details

| Living Area | 171m2   | Porch | 1.81m2 |
|-------------|---------|-------|--------|
| Garage      | 33.20m2 |       |        |
| Alfresco    | 13.82m2 |       |        |