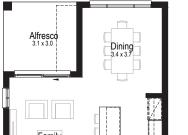

Alfresco 9.00 m<sup>2</sup>

Porch 4.56 m<sup>2</sup>

Overall width 8.27 m

Overall length 16.55 m

Total area 202.58 m<sup>2</sup>

4

2.5

**Ground floor** 

First floor

**Ground floor** living area  $75.16 \, m^2$ 

First floor living area 99.87 m<sup>2</sup>

Garage 33.17 m<sup>2</sup>

Alfresco 9.72 m<sup>2</sup>

Porch 4.56 m<sup>2</sup>

Overall width 8.27 m

Overall length 16.55 m