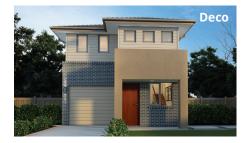

#### Facades

**9** 3

2.5

**Ground floor** 

First floor

**Ground floor** living area  $72.48 \, m^2$ 

First floor living area 83.37 m<sup>2</sup>

Garage 33.17 m<sup>2</sup>