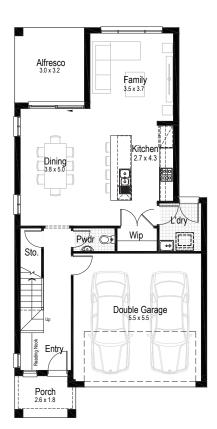

Total area 222.48 m<sup>2</sup>

**5** 

2.5

First floor

**Ground floor** living area 84.88 m<sup>2</sup>

First floor living area 109.59 m<sup>2</sup>

Garage 33.17 m<sup>2</sup>

Alfresco 10.43 m<sup>2</sup>

Porch 4.56 m<sup>2</sup>

Overall width 8.27 m

Overall length 19.77 m

Total area 242.63 m<sup>2</sup>

**6** 

Option Theatre in lieu of bathroom and guest bedroom

**Ground floor** 

First floor