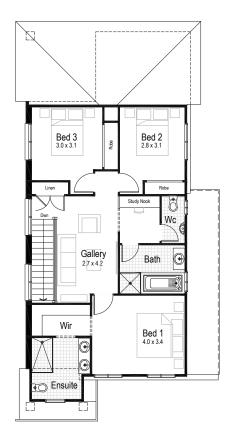

First floor

**Ground floor** living area  $75.16 \, m^2$ 

First floor living area 99.87 m<sup>2</sup>

Garage 33.17 m<sup>2</sup>

Alfresco 9.72 m<sup>2</sup>

Porch 4.56 m<sup>2</sup>

Overall width 8.27 m

Overall length 16.55 m

Total area 222.48 m<sup>2</sup>

**5** 

2.5

First floor

**Ground floor** living area 84.88 m<sup>2</sup>

First floor living area 109.59 m<sup>2</sup>

Garage 33.17 m<sup>2</sup>

Alfresco 10.43 m<sup>2</sup>