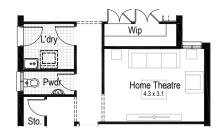

Porch 4.56 m<sup>2</sup>

Overall width 8.27 m

Overall length 19.77 m

Total area 242.63 m<sup>2</sup>

**6** 

Option Theatre in lieu of bathroom and guest bedroom

**Ground floor** 

First floor