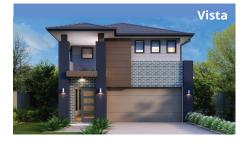

#### Facades

**9** 3

2.5

**Ground floor** 

First floor

**Ground floor** living area  $72.48 \, m^2$ 

First floor living area 83.37 m<sup>2</sup>

Garage 33.17 m<sup>2</sup>