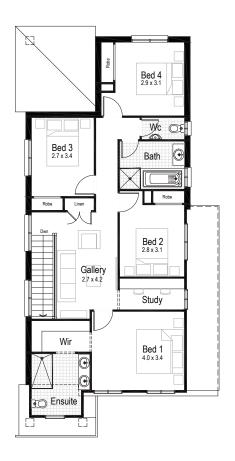

Porch 4.56 m<sup>2</sup>

Overall width 8.27 m

Overall length 19.77 m

Total area 242.63 m<sup>2</sup>

**6** 

Option Theatre in lieu of bathroom and guest bedroom

**Ground floor** 

First floor

**Ground floor** living area 97.79 m<sup>2</sup>

First floor living area 121.73 m<sup>2</sup>

Garage 33.17 m<sup>2</sup>

Alfresco 9.45 m<sup>2</sup>

Porch 4.56 m<sup>2</sup>

Overall width 8.27 m

Overall length 19.79 m