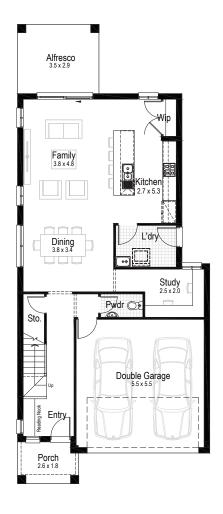

#### Facades

**9** 3

2.5

**Ground floor** 

First floor

**Ground floor** living area  $72.48 \, m^2$ 

First floor living area 83.37 m<sup>2</sup>

Garage 33.17 m<sup>2</sup>

Alfresco 9.00 m<sup>2</sup>

Porch 4.56 m<sup>2</sup>

Overall width 8.27 m

Overall length 16.55 m

Total area 202.58 m<sup>2</sup>

4

2.5

**Ground floor** 