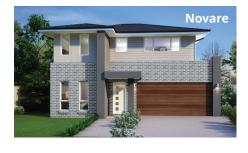

#### Facades

**9** 3

2.5

**Ground floor** 

First floor

**Ground floor** living area  $72.48 \, m^2$ 

First floor living area 83.37 m<sup>2</sup>

Garage 33.17 m<sup>2</sup>