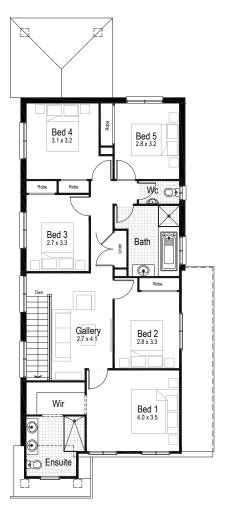

First floor

**Ground floor** living area  $75.16 \, m^2$ 

First floor living area 99.87 m<sup>2</sup>

Garage 33.17 m<sup>2</sup>

Alfresco 9.72 m<sup>2</sup>

Porch 4.56 m<sup>2</sup>

Overall width 8.27 m

Overall length 16.55 m

Total area 222.48 m<sup>2</sup>

**5** 

2.5

First floor

**Ground floor** living area 84.88 m<sup>2</sup>

First floor living area 109.59 m<sup>2</sup>

Garage 33.17 m<sup>2</sup>

Alfresco 10.43 m<sup>2</sup>