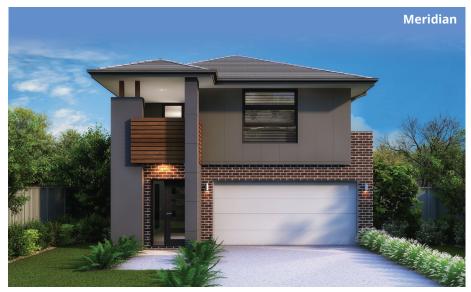

#### Facades

**9** 3

2.5

**Ground floor** 

First floor

**Ground floor** living area  $72.48 \, m^2$ 

First floor living area 83.37 m<sup>2</sup>

Garage 33.17 m<sup>2</sup>