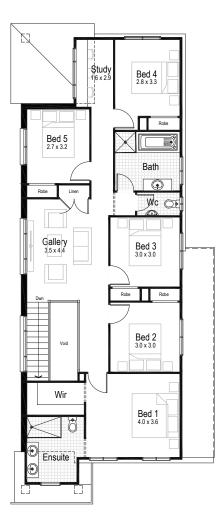

#### Facades

**9** 3

2.5

**Ground floor** 

First floor

**Ground floor** living area  $72.48 \, m^2$ 

First floor living area 83.37 m<sup>2</sup>

Garage 33.17 m<sup>2</sup>

Alfresco 9.00 m<sup>2</sup>

Porch 4.56 m<sup>2</sup>

Overall width 8.27 m

Overall length 16.55 m

Total area 202.58 m<sup>2</sup>

4

2.5

**Ground floor** 

First floor

**Ground floor** living area  $75.16 \, m^2$ 

First floor living area 99.87 m<sup>2</sup>

Garage 33.17 m<sup>2</sup>

Alfresco 9.72 m<sup>2</sup>

Porch 4.56 m<sup>2</sup>

Overall width 8.27 m

Overall length 16.55 m

Total area 222.48 m<sup>2</sup>

**5** 

2.5

First floor

**Ground floor** living area 84.88 m<sup>2</sup>

First floor living area 109.59 m<sup>2</sup>

Garage 33.17 m<sup>2</sup>

Alfresco 10.43 m<sup>2</sup>

Porch 4.56 m<sup>2</sup>

Overall width 8.27 m

Overall length 19.77 m

Total area 242.63 m<sup>2</sup>

**6** 

Option Theatre in lieu of bathroom and guest bedroom

**Ground floor** 

First floor

**Ground floor** living area 97.79 m<sup>2</sup>

First floor living area 121.73 m<sup>2</sup>

Garage 33.17 m<sup>2</sup>

Alfresco 9.45 m<sup>2</sup>

Porch 4.56 m<sup>2</sup>

Overall width 8.27 m

Overall length 19.79 m

Total area 266.70 m<sup>2</sup>

SELECT AN INCLUSIONS PACKAGE TO SUIT YOUR STYLE AND BUDGET