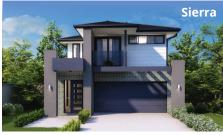

#### Facades

**9** 3

2.5

**Ground floor** 

First floor

**Ground floor** living area  $72.48 \, m^2$ 

First floor living area 83.37 m<sup>2</sup>

Garage 33.17 m<sup>2</sup>