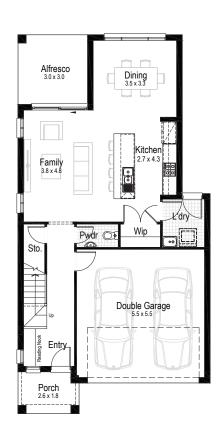

#### Facades

**9** 3

2.5

**Ground floor** 

First floor

**Ground floor** living area  $72.48 \, m^2$ 

First floor living area 83.37 m<sup>2</sup>

Garage 33.17 m<sup>2</sup>

Alfresco 9.00 m<sup>2</sup>

Porch 4.56 m<sup>2</sup>

Overall width 8.27 m

Overall length 16.55 m

Total area 202.58 m<sup>2</sup>

4

2.5

**Ground floor** 