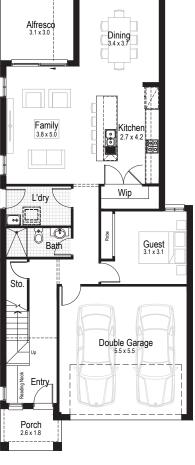

#### Facades

**9** 3

2.5

**Ground floor** 

First floor

**Ground floor** living area  $72.48 \, m^2$ 

First floor living area 83.37 m<sup>2</sup>

Garage 33.17 m<sup>2</sup>

Alfresco 9.00 m<sup>2</sup>

Porch 4.56 m<sup>2</sup>

Overall width 8.27 m

Overall length 16.55 m

Total area 202.58 m<sup>2</sup>

4

2.5

**Ground floor** 

First floor

**Ground floor** living area  $75.16 \, m^2$ 

First floor living area 99.87 m<sup>2</sup>

Garage 33.17 m<sup>2</sup>

Alfresco 9.72 m<sup>2</sup>

Porch 4.56 m<sup>2</sup>

Overall width 8.27 m

Overall length 16.55 m

Total area 222.48 m<sup>2</sup>

**5** 

2.5

First floor

**Ground floor** living area 84.88 m<sup>2</sup>

First floor living area 109.59 m<sup>2</sup>

Garage 33.17 m<sup>2</sup>

Alfresco 10.43 m<sup>2</sup>

Porch 4.56 m<sup>2</sup>

Overall width 8.27 m

Overall length 19.77 m

Total area 242.63 m<sup>2</sup>

**6** 

Option Theatre in lieu of bathroom and guest bedroom

**Ground floor** 

First floor

**Ground floor** living area 97.79 m<sup>2</sup>

First floor living area 121.73 m<sup>2</sup>

Garage 33.17 m<sup>2</sup>

Alfresco 9.45 m<sup>2</sup>

Porch 4.56 m<sup>2</sup>

Overall width 8.27 m

Overall length 19.79 m

Total area 266.70 m<sup>2</sup>

SELECT AN INCLUSIONS PACKAGE TO SUIT YOUR STYLE AND BUDGET