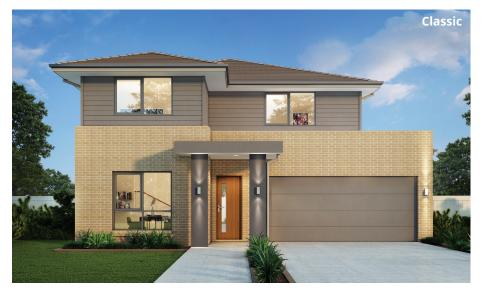

#### Facades

**9** 3

2.5

**Ground floor** 

First floor

**Ground floor** living area  $72.48 \, m^2$ 

First floor living area 83.37 m<sup>2</sup>

Garage 33.17 m<sup>2</sup>