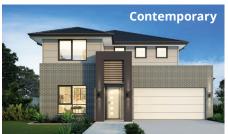

#### Facades

**9** 3

2.5

**Ground floor** 

First floor

**Ground floor** living area  $72.48 \, m^2$ 

First floor living area 83.37 m<sup>2</sup>

Garage 33.17 m<sup>2</sup>