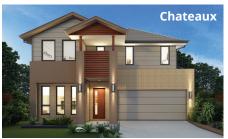

#### Facades

**9** 3

2.5

**Ground floor** 

First floor

**Ground floor** living area  $72.48 \, m^2$ 

First floor living area 83.37 m<sup>2</sup>

Garage 33.17 m<sup>2</sup>