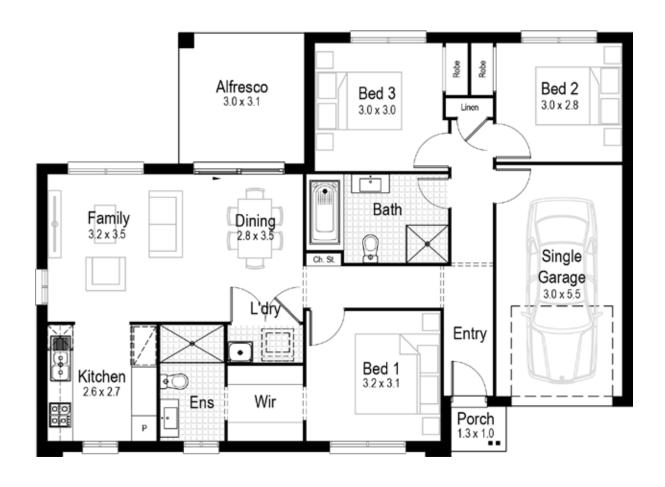

Overall length 10.07 m

Total area 127.20 m<sup>2</sup>

**9** 3

**Garage** 18.56 m<sup>2</sup>

**Alfresco** 9.36 m<sup>2</sup>

**Porch** 1.42 m<sup>2</sup>

Overall width 12.59 m

Overall length 10.07 m

**Total area** 117.36 m<sup>2</sup>

SELECT AN INCLUSIONS PACKAGE TO SUIT YOUR STYLE AND BUDGET