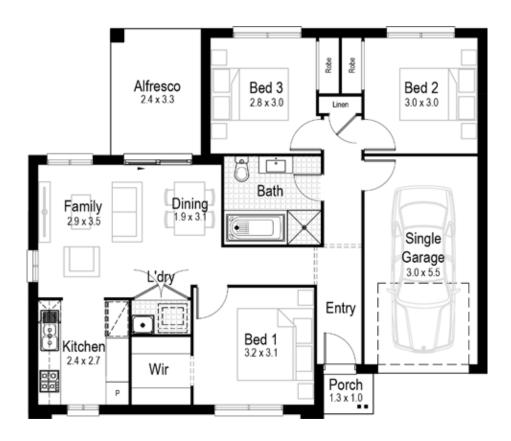

Overall width 11.15 m

Overall length 11.63 m

Total area 117.64 m<sup>2</sup>

**9** 3

Garage 18.56 m<sup>2</sup>

**Alfresco** 8.06 m<sup>2</sup>

**Porch** 1.42 m<sup>2</sup>

Overall width 12.11 m