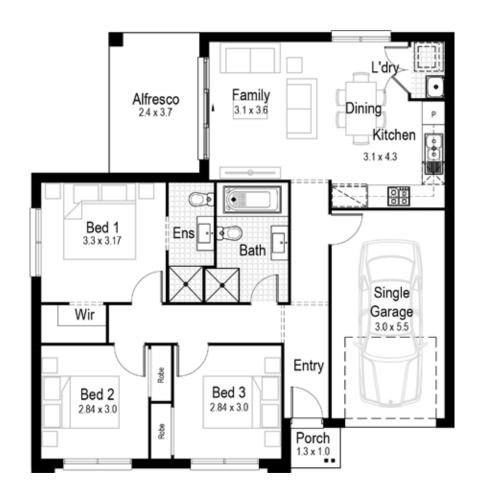

Overall width 11.15 m

Overall length 11.63 m

Total area 117.64 m<sup>2</sup>

**9** 3

Garage 18.56 m<sup>2</sup>

**Alfresco** 8.06 m<sup>2</sup>

**Porch** 1.42 m<sup>2</sup>

Overall width 12.11 m

Overall length 10.31 m

**Total area** 113.03 m<sup>2</sup>

3

\_\_\_\_2

Garage 18.56 m<sup>2</sup>

Alfresco 9.36 m<sup>2</sup>

Porch 1.42 m<sup>2</sup>

Overall width 14.03 m

Overall length 10.07 m

Total area 127.20 m<sup>2</sup>

**9** 3

**Garage** 18.56 m<sup>2</sup>

**Alfresco** 9.36 m<sup>2</sup>

**Porch** 1.42 m<sup>2</sup>

Overall width 12.59 m

Overall length 10.07 m

**Total area** 117.36 m<sup>2</sup>

SELECT AN INCLUSIONS PACKAGE TO SUIT YOUR STYLE AND BUDGET