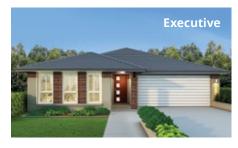

### Facades

#### Other compatible facades

Aspen Coastal Elite Hillsdale Pavilion

3

\_\_\_\_2

1

Garage 18.56 m<sup>2</sup>

Alfresco 8.93 m<sup>2</sup>

**Porch** 1.42 m<sup>2</sup>

Overall width 11.15 m

Overall length 11.63 m

Total area 117.64 m<sup>2</sup>

**9** 3

Garage 18.56 m<sup>2</sup>

**Alfresco** 8.06 m<sup>2</sup>

**Porch** 1.42 m<sup>2</sup>

Overall width 12.11 m