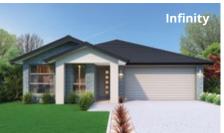

### Facades

#### Other compatible facades

Aspen Coastal Elite Hillsdale Pavilion

3

\_\_\_\_2

1

Garage 18.56 m<sup>2</sup>

Alfresco 8.93 m<sup>2</sup>

**Porch** 1.42 m<sup>2</sup>

Overall length 10.07 m

Total area 127.20 m<sup>2</sup>

**9** 3

**Garage** 18.56 m<sup>2</sup>

**Alfresco** 9.36 m<sup>2</sup>

**Porch** 1.42 m<sup>2</sup>

Overall width 12.59 m

Overall length 10.07 m