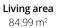

Overall length 10.31 m

**Total area** 113.03 m<sup>2</sup>

3

\_\_\_\_2

Garage 18.56 m<sup>2</sup>

Alfresco 9.36 m<sup>2</sup>

Porch 1.42 m<sup>2</sup>

Overall width 14.03 m