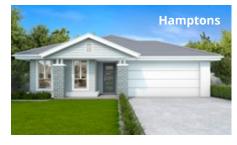

### Facades

#### Other compatible facades

Aspen Coastal Elite Hillsdale Pavilion

3

\_\_\_\_2

1

Garage 18.56 m<sup>2</sup>

Alfresco 8.93 m<sup>2</sup>

**Porch** 1.42 m<sup>2</sup>

Overall length 10.31 m

**Total area** 113.03 m<sup>2</sup>

3

\_\_\_\_2

Garage 18.56 m<sup>2</sup>

Alfresco 9.36 m<sup>2</sup>

Porch 1.42 m<sup>2</sup>

Overall width 14.03 m