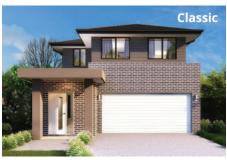

1

First Floor

Ground floor living area 77.13 m<sup>2</sup>

First floor living area 88.21 m<sup>2</sup>

**Garage** 18.91 m<sup>2</sup>

Alfresco 8.76 m<sup>2</sup>

**Porch** 2.07 m<sup>2</sup>

**Overall width** 7.31 m

Overall length 16.87 m

Total area 195.08 m<sup>2</sup>

**!=**| 4

2.5

First floor living area 97.97 m<sup>2</sup>

Garage 18.91 m<sup>2</sup>

**Alfresco** 9.69 m<sup>2</sup>

**Porch** 2.41 m<sup>2</sup>