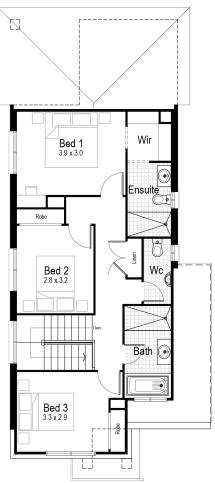

### Facades

**9** 3

2.5

4

Ground Floor

First Floor

First floor living area 73.52 m<sup>2</sup>

Garage 18.91 m<sup>2</sup>

**Alfresco** 7.56 m<sup>2</sup>

**Porch** 2.07 m<sup>2</sup>

Overall width 7.31 m

Overall length 16.39 m

**Total area** 176.46 m<sup>2</sup>

|•**=**|

I 4

2.5