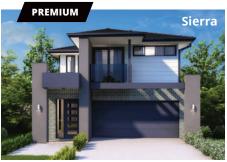

Overall width 7.31 m

Overall length 20.11 m

Total area 215.60 m<sup>2</sup>

2.5

(Optional) Guest Room

**Ground floor** living area 103.95 m<sup>2</sup>

First floor living area 100.71 m<sup>2</sup>

Garage 18.63 m<sup>2</sup>

Alfresco  $10.00 \, m^2$ 

Porch  $2.59 \, m^2$ 

Overall width 7.31 m

Overall length 21.63 m

Total area 234.87 m<sup>2</sup>

SELECT AN INCLUSIONS PACKAGE TO SUIT YOUR STYLE AND BUDGET