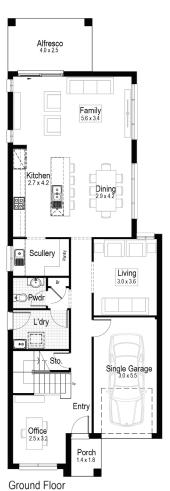

**Alfresco** 7.56 m<sup>2</sup>

**Porch** 2.07 m<sup>2</sup>

Overall width 7.31 m

Overall length 16.39 m

**Total area** 176.46 m<sup>2</sup>

|•**=**|

I 4

2.5