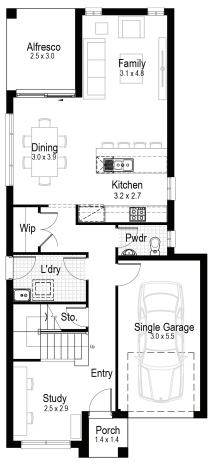

### Facades

**9** 3

2.5

4

Ground Floor

First Floor

First floor living area 73.52 m<sup>2</sup>

Garage 18.91 m<sup>2</sup>

**Alfresco** 7.56 m<sup>2</sup>

**Porch** 2.07 m<sup>2</sup>

Overall width 7.31 m

Overall length 16.39 m

**Total area** 176.46 m<sup>2</sup>

|•**=**|

I 4

2.5