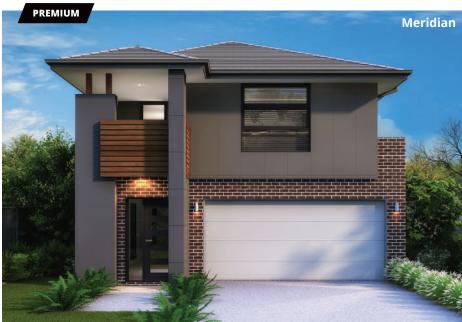

Overall length 16.87 m

Total area 195.08 m<sup>2</sup>

**!=**| 4

2.5

First floor living area 97.97 m<sup>2</sup>

Garage 18.91 m<sup>2</sup>

**Alfresco** 9.69 m<sup>2</sup>

**Porch** 2.41 m<sup>2</sup>

Overall width 7.31 m

Overall length 20.11 m

Total area 215.60 m<sup>2</sup>

2.5

(Optional) Guest Room

**Ground floor** living area 103.95 m<sup>2</sup>

First floor living area 100.71 m<sup>2</sup>

Garage 18.63 m<sup>2</sup>