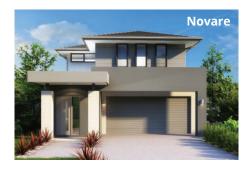

**Alfresco** 7.56 m<sup>2</sup>

**Porch** 2.07 m<sup>2</sup>

Overall width 7.31 m

Overall length 16.39 m

**Total area** 176.46 m<sup>2</sup>

|•**=**|

I 4

2.5

1

First Floor

Ground floor living area 77.13 m<sup>2</sup>

First floor living area 88.21 m<sup>2</sup>

**Garage** 18.91 m<sup>2</sup>

Alfresco 8.76 m<sup>2</sup>

**Porch** 2.07 m<sup>2</sup>

**Overall width** 7.31 m