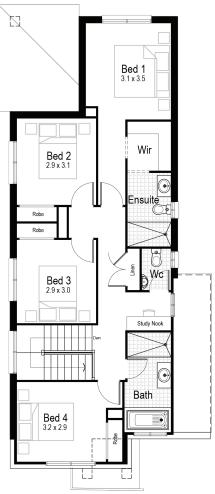

### Facades

**9** 3

2.5

4

Ground Floor

First Floor

First floor living area 73.52 m<sup>2</sup>

Garage 18.91 m<sup>2</sup>