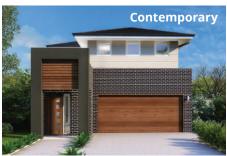

Overall length 16.87 m

Total area 195.08 m<sup>2</sup>

**!=**| 4

2.5

First floor living area 97.97 m<sup>2</sup>

Garage 18.91 m<sup>2</sup>

**Alfresco** 9.69 m<sup>2</sup>

**Porch** 2.41 m<sup>2</sup>

Overall width 7.31 m

Overall length 20.11 m

Total area 215.60 m<sup>2</sup>

2.5

(Optional) Guest Room

**Ground floor** living area 103.95 m<sup>2</sup>

First floor living area 100.71 m<sup>2</sup>

Garage 18.63 m<sup>2</sup>