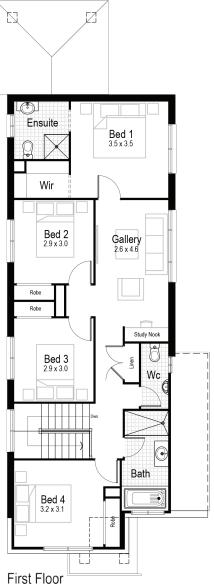

1

First Floor

Ground floor living area 77.13 m<sup>2</sup>

First floor living area 88.21 m<sup>2</sup>

**Garage** 18.91 m<sup>2</sup>

Alfresco 8.76 m<sup>2</sup>

**Porch** 2.07 m<sup>2</sup>

**Overall width** 7.31 m