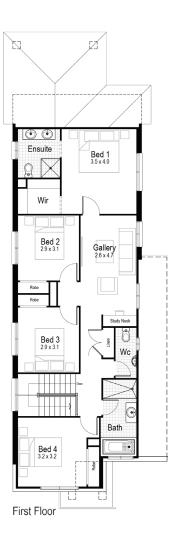

### Facades

**9** 3

2.5

4

Ground Floor

First Floor

First floor living area 73.52 m<sup>2</sup>

Garage 18.91 m<sup>2</sup>

1

First Floor

Ground floor living area 77.13 m<sup>2</sup>

First floor living area 88.21 m<sup>2</sup>

**Garage** 18.91 m<sup>2</sup>

Alfresco 8.76 m<sup>2</sup>

**Porch** 2.07 m<sup>2</sup>

**Overall width** 7.31 m

Overall length 16.87 m

Total area 195.08 m<sup>2</sup>

**!=**| 4

2.5

First floor living area 97.97 m<sup>2</sup>

Garage 18.91 m<sup>2</sup>

**Alfresco** 9.69 m<sup>2</sup>

**Porch** 2.41 m<sup>2</sup>

Overall width 7.31 m

Overall length 20.11 m

Total area 215.60 m<sup>2</sup>

2.5

(Optional) Guest Room

**Ground floor** living area 103.95 m<sup>2</sup>

First floor living area 100.71 m<sup>2</sup>

Garage 18.63 m<sup>2</sup>