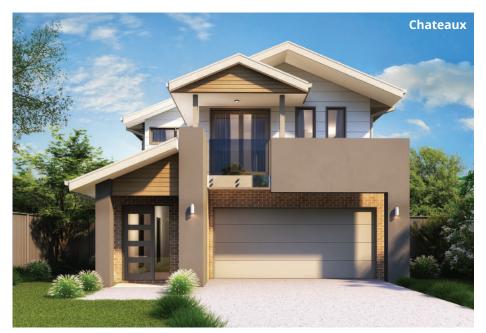

### Facades

**9** 3

2.5

4

Ground Floor

First Floor

First floor living area 73.52 m<sup>2</sup>

Garage 18.91 m<sup>2</sup>

**Alfresco** 7.56 m<sup>2</sup>

**Porch** 2.07 m<sup>2</sup>

Overall width 7.31 m

Overall length 16.39 m

**Total area** 176.46 m<sup>2</sup>

|•**=**|

I 4

2.5