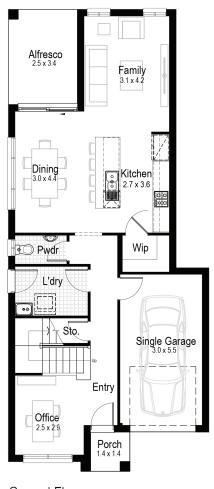

1

First Floor

Ground floor living area 77.13 m<sup>2</sup>

First floor living area 88.21 m<sup>2</sup>

**Garage** 18.91 m<sup>2</sup>

Alfresco 8.76 m<sup>2</sup>

**Porch** 2.07 m<sup>2</sup>

**Overall width** 7.31 m