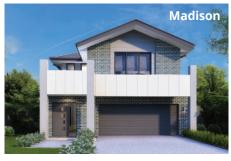

Overall width 7.31 m

Overall length 20.11 m

Total area 215.60 m<sup>2</sup>

2.5

(Optional) Guest Room

**Ground floor** living area 103.95 m<sup>2</sup>

First floor living area 100.71 m<sup>2</sup>

Garage 18.63 m<sup>2</sup>

Alfresco  $10.00 \, m^2$ 

Porch  $2.59 \, m^2$ 

Overall width 7.31 m

Overall length 21.63 m

Total area 234.87 m<sup>2</sup>

SELECT AN INCLUSIONS PACKAGE TO SUIT YOUR STYLE AND BUDGET