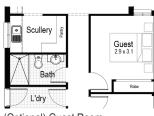

Overall width 7.31 m

Overall length 20.11 m

Total area 215.60 m<sup>2</sup>

2.5

(Optional) Guest Room

**Ground floor** living area 103.95 m<sup>2</sup>

First floor living area 100.71 m<sup>2</sup>

Garage 18.63 m<sup>2</sup>