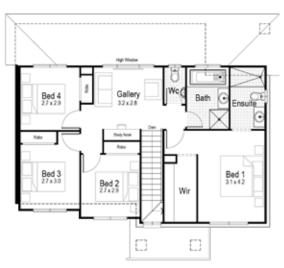

Overall length 10.18 m

Total area 148.71 m<sup>2</sup>

2.5

First Floor

First floor living area 65.85 m<sup>2</sup>

Garage 33.25 m<sup>2</sup>

Alfresco  $7.20 \, m^2$ 

Porch 3.24 m<sup>2</sup>