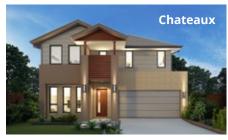

### Facades

Overall width 11.15 m

Overall length 10.55 m

Total area 177.73 m<sup>2</sup>

**!=** 4

**1** 2.5

First floor living area 78.86 m<sup>2</sup>

Garage 21.52 m<sup>2</sup>

Alfresco 7.20 m<sup>2</sup>

**Porch** 2.85 m<sup>2</sup>

**Overall width** 8.15 m

Overall length 14.28 m

Total area 173.03 m<sup>2</sup>

SELECT AN INCLUSIONS PACKAGE TO SUIT YOUR STYLE AND BUDGET