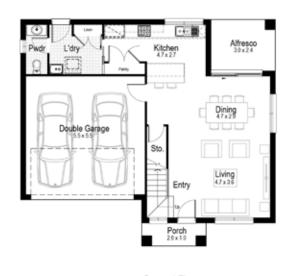

#### Other compatible facades

Ashton Cambridge Clarence Hamptons MKII Reed

2.5

First floor living area 41.46 m<sup>2</sup>

Garage 18.56 m<sup>2</sup>

Alfresco  $7.02 \, m^2$ 

Porch  $2.52 \, m^2$ 

Overall width 12.84 m

Overall length 10.18 m

Total area 148.71 m<sup>2</sup>

2.5

First Floor

First floor living area 65.85 m<sup>2</sup>

Garage 33.25 m<sup>2</sup>

Alfresco  $7.20 \, m^2$ 

Porch 3.24 m<sup>2</sup>