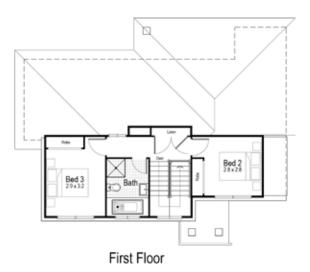

The Robin is a home design known for making this double-storey home has everything you need for the growing family who loves to entertain. With all the bedrooms neatly tucked away, this home has been built with functionality at the front of mind and is perfect for hosting

#### **PERFECT FOR**

First home buyers

Big families

Entertainers

**Growing families** 

Large block