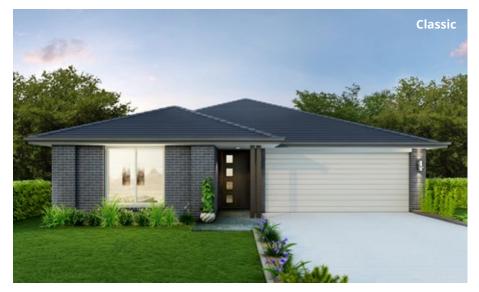

### Facades

#### Other compatible facades

Ashton Cambridge Clarence Hamptons MKII Reed

2.5

First floor living area 41.46 m<sup>2</sup>

Garage 18.56 m<sup>2</sup>

Alfresco  $7.02 \, m^2$ 

Porch  $2.52 \, m^2$ 

Overall width 12.84 m