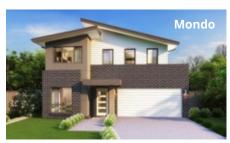

### Facades

Overall width 11.15 m

Overall length 10.55 m

Total area 177.73 m<sup>2</sup>

**!=** 4

**1** 2.5

First floor living area 78.86 m<sup>2</sup>

Garage 21.52 m<sup>2</sup>

Alfresco 7.20 m<sup>2</sup>

**Porch** 2.85 m<sup>2</sup>

**Overall width** 8.15 m

Overall length 14.28 m

Total area 173.03 m<sup>2</sup>

SELECT AN INCLUSIONS PACKAGE TO SUIT YOUR STYLE AND BUDGET