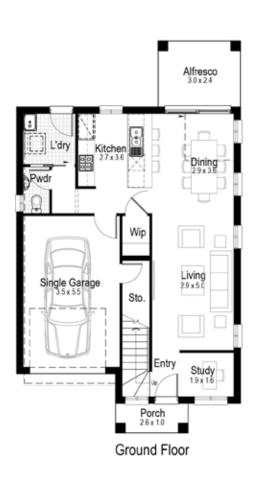

The Robin is a home design known for making this double-storey home has everything you need for the growing family who loves to entertain. With all the bedrooms neatly tucked away, this home has been built with functionality at the front of mind and is perfect for hosting

#### **PERFECT FOR**

First home buyers

Big families

Entertainers

**Growing families** 

Large block

#### Other compatible facades

Ashton Cambridge Clarence Hamptons MKII Reed

2.5

First floor living area 41.46 m<sup>2</sup>

Garage 18.56 m<sup>2</sup>

Alfresco  $7.02 \, m^2$ 

Porch  $2.52 \, m^2$ 

Overall width 12.84 m

Overall length 10.18 m

Total area 148.71 m<sup>2</sup>

2.5

First Floor

First floor living area 65.85 m<sup>2</sup>

Garage 33.25 m<sup>2</sup>

Alfresco  $7.20 \, m^2$ 

Porch 3.24 m<sup>2</sup>

Overall width 11.87 m

Overall length 10.55 m

Total area 193.43 m<sup>2</sup>

2.5

First floor living area 75.26 m<sup>2</sup>

Garage 33.25 m<sup>2</sup>

Alfresco  $7.20 \ m^2$ 

Porch  $2.98 \, m^2$ 

Overall width 11.15 m

Overall length 10.55 m

Total area 177.73 m<sup>2</sup>

**!=** 4

**1** 2.5

First floor living area 78.86 m<sup>2</sup>

Garage 21.52 m<sup>2</sup>

Alfresco 7.20 m<sup>2</sup>

**Porch** 2.85 m<sup>2</sup>

**Overall width** 8.15 m

Overall length 14.28 m

Total area 173.03 m<sup>2</sup>

SELECT AN INCLUSIONS PACKAGE TO SUIT YOUR STYLE AND BUDGET