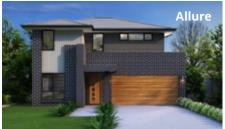

### Facades

Overall length 10.18 m

Total area 148.71 m<sup>2</sup>

2.5

First Floor

First floor living area 65.85 m<sup>2</sup>

Garage 33.25 m<sup>2</sup>

Alfresco  $7.20 \, m^2$ 

Porch 3.24 m<sup>2</sup>