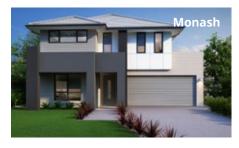

### Facades

Overall width 11.87 m

Overall length 10.55 m

Total area 193.43 m<sup>2</sup>

2.5

First floor living area 75.26 m<sup>2</sup>

Garage 33.25 m<sup>2</sup>

Alfresco  $7.20 \ m^2$ 

Porch  $2.98 \, m^2$ 