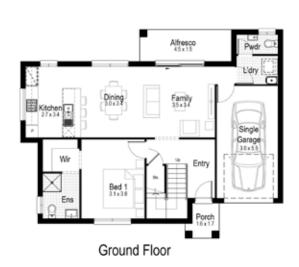

The Robin is a home design known for making this double-storey home has everything you need for the growing family who loves to entertain. With all the bedrooms neatly tucked away, this home has been built with functionality at the front of mind and is perfect for hosting

#### **PERFECT FOR**

First home buyers

Big families

Entertainers

**Growing families** 

Large block