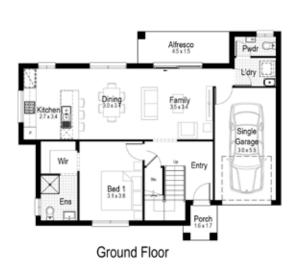

The Robin is a home design known for making this double-storey home has everything you need for the growing family who loves to entertain. With all the bedrooms neatly tucked away, this home has been built with functionality at the front of mind and is perfect for hosting

#### **PERFECT FOR**

First home buyers

Big families

Entertainers

**Growing families** 

Large block