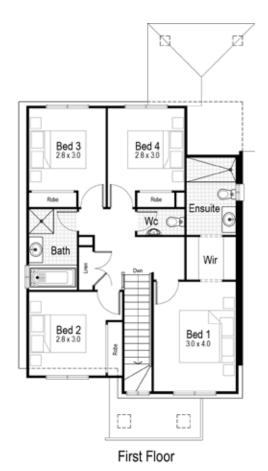

The Robin is a home design known for making this double-storey home has everything you need for the growing family who loves to entertain. With all the bedrooms neatly tucked away, this home has been built with functionality at the front of mind and is perfect for hosting

#### **PERFECT FOR**

First home buyers

Big families

Entertainers

**Growing families** 

Large block

#### Other compatible facades

Ashton Cambridge Clarence Hamptons MKII Reed

2.5

First floor living area 41.46 m<sup>2</sup>

Garage 18.56 m<sup>2</sup>

Alfresco  $7.02 \, m^2$ 

Porch  $2.52 \, m^2$ 

Overall width 12.84 m

Overall length 10.18 m

Total area 148.71 m<sup>2</sup>

2.5

First Floor

First floor living area 65.85 m<sup>2</sup>

Garage 33.25 m<sup>2</sup>

Alfresco  $7.20 \, m^2$ 

Porch 3.24 m<sup>2</sup>

Overall width 11.87 m

Overall length 10.55 m

Total area 193.43 m<sup>2</sup>

2.5

First floor living area 75.26 m<sup>2</sup>

Garage 33.25 m<sup>2</sup>

Alfresco  $7.20 \ m^2$ 

Porch  $2.98 \, m^2$ 

Overall width 11.15 m

Overall length 10.55 m

Total area 177.73 m<sup>2</sup>

**!=** 4

**1** 2.5

First floor living area 78.86 m<sup>2</sup>

Garage 21.52 m<sup>2</sup>

Alfresco 7.20 m<sup>2</sup>

**Porch** 2.85 m<sup>2</sup>

**Overall width** 8.15 m

Overall length 14.28 m

Total area 173.03 m<sup>2</sup>

SELECT AN INCLUSIONS PACKAGE TO SUIT YOUR STYLE AND BUDGET