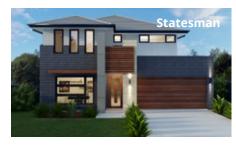

### Facades

#### Other compatible facades

Ashton Cambridge Clarence Hamptons MKII Reed

2.5

First floor living area 41.46 m<sup>2</sup>

Garage 18.56 m<sup>2</sup>

Alfresco  $7.02 \, m^2$ 

Porch  $2.52 \, m^2$ 

Overall width 12.84 m