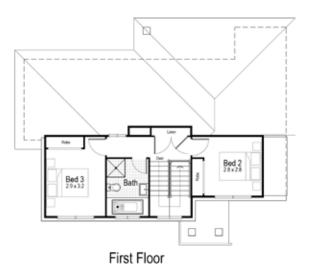

The Robin is a home design known for making this double-storey home has everything you need for the growing family who loves to entertain. With all the bedrooms neatly tucked away, this home has been built with functionality at the front of mind and is perfect for hosting

#### **PERFECT FOR**

First home buyers

Big families

Entertainers

**Growing families** 

Large block