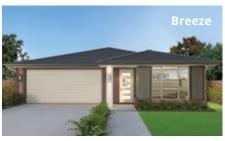

### Facades

Overall width 11.87 m

Overall length 10.55 m

Total area 193.43 m<sup>2</sup>

2.5

First floor living area 75.26 m<sup>2</sup>

Garage 33.25 m<sup>2</sup>

Alfresco  $7.20 \ m^2$ 

Porch  $2.98 \, m^2$ 