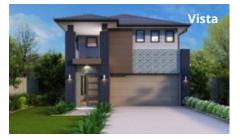

### Facades

#### Other compatible facades

Ashton Cambridge Clarence Hamptons MKII Reed

2.5

First floor living area 41.46 m<sup>2</sup>

Garage 18.56 m<sup>2</sup>

Alfresco  $7.02 \, m^2$ 

Porch  $2.52 \, m^2$ 

Overall width 12.84 m