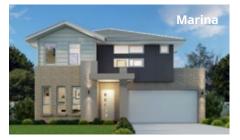

### Facades

Overall length 10.18 m

Total area 148.71 m<sup>2</sup>

2.5

First Floor

First floor living area 65.85 m<sup>2</sup>

Garage 33.25 m<sup>2</sup>

Alfresco  $7.20 \, m^2$ 

Porch 3.24 m<sup>2</sup>