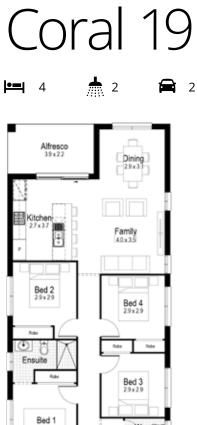

The Coral features a larger home designed into a compact single storey, suited well to a narrow block. Greeted by a long entry hallway, this home is an entertainer's delight with a formal living room or home theatre towards the front and an open plan style kitchen dining area at the rear, leading onto the generous alfresco.

24.95 m

**Total area** 181.12 m<sup>2</sup>

147.52 m<sup>2</sup>

Garage 37.97 m<sup>2</sup>

Alfresco 10.80 m<sup>2</sup>

Æ

Porch

y