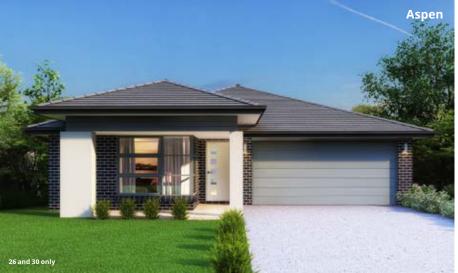

### Facades

#### Other compatible facades

Avalon - 26 only Banksia Breeze Chateaux – 26 only Coastal Crest Elite Hamptons Harmony Infinity Pavilion Sovereign – 26 only Statesman – 26 only

131.27 m<sup>2</sup>

**Garage** 37.20 m<sup>2</sup>