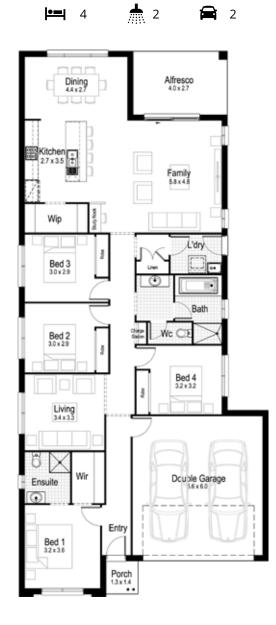

The Coral features a larger home designed into a compact single storey, suited well to a narrow block. Greeted by a long entry hallway, this home is an entertainer's delight with a formal living room or home theatre towards the front and an open plan style kitchen dining area at the rear, leading onto the generous alfresco.

#### PERFECT FOR

Sirst home buyersSirst home buyersSirst home buyersKnock-Down, RebuildSirst home theatresSirst home theatre optionScullery included