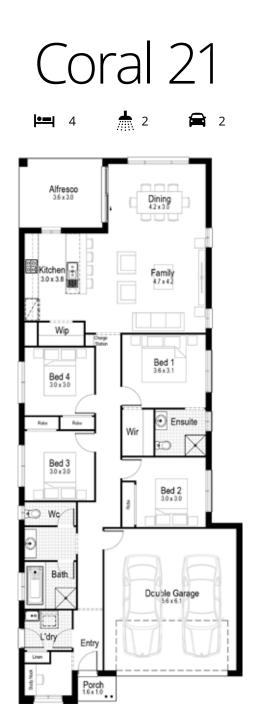

The Coral features a larger home designed into a compact single storey, suited well to a narrow block. Greeted by a long entry hallway, this home is an entertainer's delight with a formal living room or home theatre towards the front and an open plan style kitchen dining area at the rear, leading onto the generous alfresco.

Total area 198.08 m<sup>2</sup>

1.79 m<sup>2</sup>

Overall width 9.60 m

4

167.20 m<sup>2</sup>

Garage 37.22 m<sup>2</sup> Alfresco 11.26 m<sup>2</sup>

ُ£

y