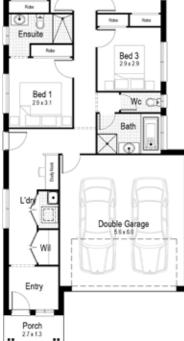

The Coral features a larger home designed into a compact single storey, suited well to a narrow block. Greeted by a long entry hallway, this home is an entertainer's delight with a formal living room or home theatre towards the front and an open plan style kitchen dining area at the rear, leading onto the generous alfresco.

24.95 m

**Total area** 181.12 m<sup>2</sup>

147.52 m<sup>2</sup>

Garage 37.97 m<sup>2</sup>

Alfresco 10.80 m<sup>2</sup>

Æ

Porch

y