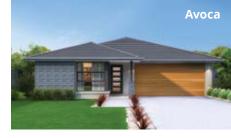

### Facades

#### Other compatible facades

Avalon - 26 only Banksia Breeze Chateaux – 26 only Coastal Crest Elite Hamptons Harmony Infinity Pavilion Sovereign – 26 only Statesman – 26 only

131.27 m<sup>2</sup>

**Garage** 37.20 m<sup>2</sup>