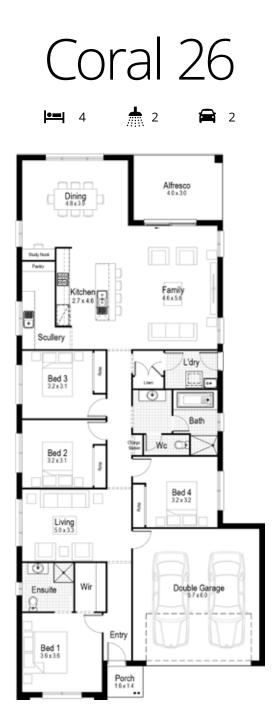

The Coral features a larger home designed into a compact single storey, suited well to a narrow block. Greeted by a long entry hallway, this home is an entertainer's delight with a formal living room or home theatre towards the front and an open plan style kitchen dining area at the rear, leading onto the generous alfresco.

#### PERFECT FOR

Sirst home buyersSirst home buyersSirst home buyersKnock-Down, RebuildSirst home theatresSirst home theatre optionScullery included