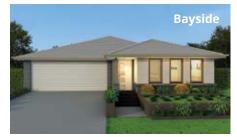

### Facades

#### Other compatible facades

Avalon - 26 only Banksia Breeze Chateaux – 26 only Coastal Crest Elite Hamptons Harmony Infinity Pavilion Sovereign – 26 only Statesman – 26 only

131.27 m<sup>2</sup>

**Garage** 37.20 m<sup>2</sup>