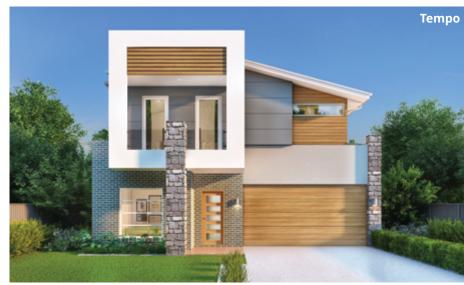

scullery, outdoor alfresco area and a signature dining area with a magnificent void that stretches to the very top of the second floor makes this an easy choice for the family that wants it all.

#### **PERFECT FOR**

| к л<br>К У   | Large block         |
|--------------|---------------------|
|              | Knock-Down, Rebuild |
| ഞ്ഞ          | Big families        |
| P*7          | Entertainers        |
| ш            | Growing families    |
| Ď            | Home theatre option |
| <u>700</u>   | Home office option  |
| ×            | Scullery included   |
| AWARD WINNER |                     |
| - Aller      |                     |
|              |                     |
|              |                     |



### Facades













Regal Royale Saville









Centro

Grande





#### Other compatible facades

Allure Ashton Breeze

Cambridge Chateaux Como

Contemporary Delta Deluxe

Flair Mondo Novare





**WINNER 2017** HIA CSR NSW Display Home \$350,001 – \$400,000





Option Alternate staircase orientation





Ground floor



Ground floor living area 102.70 m<sup>2</sup>

First floor living area 111.93 m<sup>2</sup>

ഹ

Garage

34.44 m<sup>2</sup>









**First floor** 



Total area 264.05 m<sup>2</sup>

12.00 m<sup>2</sup>

Porch 2.98 m<sup>2</sup>



 $\mathbb{N}$ 

Bed 2 2.8 x 4.1

ROBE

Bed 1 5.0 x 3.9

ЪĽ

Bed 3 2.8 x 3.0

 $\mathbb{Z}$ 

Bed 4 2.8 x 3.0

Gallery 5.5 x 2.7

Study Nook

Bath  $\bigcirc$ 

Wir

، Ensuite Ø

Wç 🕻

0



🛀 4 🃩 2.5 🚔 2



Rumpus 4.4 x 3.4 Alfresco 5.2 x 3.6 Ldry 6 Family 6.8 x 5.8 Kitchen 2.8 x 5.8 Scullery -@ŧ Dining