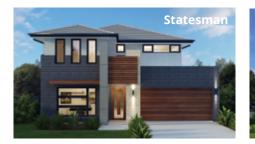

cullery, outdoor alfresco area and a signature dining area with a magnificent void that stretches to the very top of the second floor makes this an easy choice for the family that wants it all.

#### **PERFECT FOR**

| к л<br>К У   | Large block         |
|--------------|---------------------|
|              | Knock-Down, Rebuild |
| ഞ്ഞ          | Big families        |
| P*7          | Entertainers        |
| ш            | Growing families    |
| Ď            | Home theatre option |
| <u>700</u>   | Home office option  |
| ×            | Scullery included   |
| AWARD WINNER |                     |
| - Aller      |                     |
|              |                     |
|              |                     |



### Facades













Regal Royale Saville









Centro

Grande





#### Other compatible facades

Allure Ashton Breeze

Cambridge Chateaux Como

Contemporary Delta Deluxe

Flair Mondo Novare





**WINNER 2017** HIA CSR NSW Display Home \$350,001 – \$400,000





Option Alternate staircase orientation





Ground floor



Ground floor living area 102.70 m<sup>2</sup>

First floor living area 111.93 m<sup>2</sup>

ഹ

Garage

34.44 m<sup>2</sup>









**First floor** 



Total area 264.05 m<sup>2</sup>

12.00 m<sup>2</sup>

Porch 2.98 m<sup>2</sup>



 $\mathbb{N}$ 

Bed 2 2.8 x 4.1

ROBE

Bed 1 5.0 x 3.9

ЪĽ

Bed 3 2.8 x 3.0

 $\mathbb{Z}$ 

Bed 4 2.8 x 3.0

Gallery 5.5 x 2.7

Study Nook

Bath  $\bigcirc$ 

Wir

، Ensuite Ø

Wç 🕻

0



🛀 4 🃩 2.5 🚔 2



Rumpus 4.4 x 3.4 Alfresco 5.2 x 3.6 Ldry 6 Family 6.8 x 5.8 Kitchen 2.8 x 5.8 Scullery -@ŧ Dining 4.