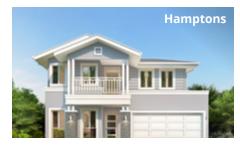

rate open plan living areas, full-sized office, separate scullery, outdoor alfresco area and a signature dining area with a magnificent void that stretches to the very top of the second floor makes this an easy choice for the family that wants it all.

#### **PERFECT FOR**

| к л<br>К У   | Large block         |
|--------------|---------------------|
|              | Knock-Down, Rebuild |
| ഞ്ഞ          | Big families        |
| P*7          | Entertainers        |
| ш            | Growing families    |
| Ď            | Home theatre option |
| <u>700</u>   | Home office option  |
| ×            | Scullery included   |
| AWARD WINNER |                     |
| - Aller      |                     |
|              |                     |
|              |                     |



### Facades













Regal Royale Saville









Centro

Grande





#### Other compatible facades

Allure Ashton Breeze

Cambridge Chateaux Como

Contemporary Delta Deluxe

Flair Mondo Novare





**WINNER 2017** HIA CSR NSW Display Home \$350,001 – \$400,000





Option Alternate staircase orientation





Ground floor



Ground floor living area 102.70 m<sup>2</sup>

First floor living area 111.93 m<sup>2</sup>

ഹ

Garage

34.44 m<sup>2</sup>









**First floor** 



Total area 264.05 m<sup>2</sup>

12.00 m<sup>2</sup>

Porch 2.98 m<sup>2</sup>



 $\mathbb{N}$ 

Bed 2 2.8 x 4.1

ROBE

Bed 1 5.0 x 3.9

ЪĽ

Bed 3 2.8 x 3.0

 $\mathbb{Z}$ 

Bed 4 2.8 x 3.0

Gallery 5.5 x 2.7

Study Nook

Bath  $\bigcirc$ 

Wir

، Ensuite Ø

Wç 🕻

0



🛀 4 🃩 2.5 🚔 2



Rumpus 4.4 x 3.4 Alfresco 5.2 x 3.6 Ldry 6