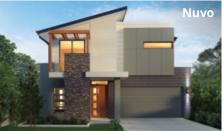

d office, separate scullery, outdoor alfresco area and a signature dining area with a magnificent void that stretches to the very top of the second floor makes this an easy choice for the family that wants it all.

#### **PERFECT FOR**

| к л<br>К У   | Large block         |
|--------------|---------------------|
|              | Knock-Down, Rebuild |
| ഞ്ഞ          | Big families        |
| P*7          | Entertainers        |
| ш            | Growing families    |
| Ď            | Home theatre option |
| <u>700</u>   | Home office option  |
| ×            | Scullery included   |
| AWARD WINNER |                     |
| - Aller      |                     |
|              |                     |
|              |                     |



### Facades













Regal Royale Saville









Centro

Grande





#### Other compatible facades

Allure Ashton Breeze

Cambridge Chateaux Como

Contemporary Delta Deluxe

Flair Mondo Novare





**WINNER 2017** HIA CSR NSW Display Home \$350,001 – \$400,000





Option Alternate staircase orientation





Ground floor



Ground floor living area 102.70 m<sup>2</sup>

First floor living area 111.93 m<sup>2</sup>

ഹ

Garage

34.44 m<sup>2</sup>









**First floor** 



Total area 264.05 m<sup>2</sup>

12.00 m<sup>2</sup>

Porch 2.98 m<sup>2</sup>



 $\mathbb{N}$ 

Bed 2 2.8 x 4.1

ROBE

Bed 1 5.0 x 3.9

ЪĽ

Bed 3 2.8 x 3.0

 $\mathbb{Z}$ 

Bed 4 2.8 x 3.0

Gallery 5.5 x 2.7

Study Nook

Bath  $\bigcirc$ 

Wir

، Ensuite Ø

Wç 🕻

0



🛀 4 🃩 2.5 🚔 2



Rumpus 4.4 x 3.4 Alfresco 5.2 x 3.6 Ldry 6 Family 6.8 x 5.8 Kitchen 2.8 x 5.8 Sc