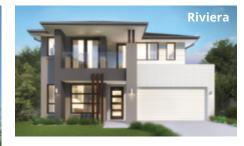

open plan living areas, full-sized office, separate scullery, outdoor alfresco area and a signature dining area with a magnificent void that stretches to the very top of the second floor makes this an easy choice for the family that wants it all.

#### **PERFECT FOR**

| к л<br>К У   | Large block         |
|--------------|---------------------|
|              | Knock-Down, Rebuild |
| ഞ്ഞ          | Big families        |
| P*7          | Entertainers        |
| ш            | Growing families    |
| Ď            | Home theatre option |
| <u>700</u>   | Home office option  |
| ×            | Scullery included   |
| AWARD WINNER |                     |
| - Aller      |                     |
|              |                     |
|              |                     |



### Facades













Regal Royale Saville









Centro

Grande





#### Other compatible facades

Allure Ashton Breeze

Cambridge Chateaux Como

Contemporary Delta Deluxe

Flair Mondo Novare





**WINNER 2017** HIA CSR NSW Display Home \$350,001 – \$400,000





Option Alternate staircase orientation





Ground floor



Ground floor living area 102.70 m<sup>2</sup>

First floor living area 111.93 m<sup>2</sup>

ഹ

Garage

34.44 m<sup>2</sup>









**First floor** 



Total area 264.05 m<sup>2</sup>

12.00 m<sup>2</sup>

Porch 2.98 m<sup>2</sup>



 $\mathbb{N}$ 

Bed 2 2.8 x 4.1

ROBE

Bed 1 5.0 x 3.9

ЪĽ

Bed 3 2.8 x 3.0

 $\mathbb{Z}$ 

Bed 4 2.8 x 3.0

Gallery 5.5 x 2.7

Study Nook

Bath  $\bigcirc$ 

Wir

، Ensuite Ø

Wç 🕻

0



🛀 4 🃩 2.5 🚔 2



Rumpus 4.4 x 3.4 Alfresco 5.2 x 3.6 Ldry 6 Fam