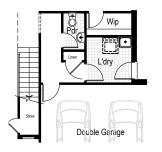

12.00 m<sup>2</sup>

Porch 2.98 m<sup>2</sup>

 $\mathbb{N}$ 

Bed 2 2.8 x 4.1

ROBE

Bed 1 5.0 x 3.9

ЪĽ

Bed 3 2.8 x 3.0

 $\mathbb{Z}$ 

Bed 4 2.8 x 3.0

Gallery 5.5 x 2.7

Study Nook

Bath  $\bigcirc$ 

Wir

، Ensuite Ø

Wç 🕻