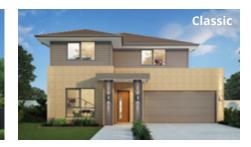

parate open plan living areas, full-sized office, separate scullery, outdoor alfresco area and a signature dining area with a magnificent void that stretches to the very top of the second floor makes this an easy choice for the family that wants it all.

#### **PERFECT FOR**

| к л<br>К У   | Large block         |
|--------------|---------------------|
|              | Knock-Down, Rebuild |
| ഞ്ഞ          | Big families        |
| P*7          | Entertainers        |
| ш            | Growing families    |
| Ď            | Home theatre option |
| <u>700</u>   | Home office option  |
| ×            | Scullery included   |
| AWARD WINNER |                     |
| - Aller      |                     |
|              |                     |
|              |                     |



### Facades













Regal Royale Saville









Centro

Grande





#### Other compatible facades

Allure Ashton Breeze

Cambridge Chateaux Como

Contemporary Delta Deluxe

Flair Mondo Novare





**WINNER 2017** HIA CSR NSW Display Home \$350,001 – \$400,000





Option Alternate staircase orientation





Ground floor



Ground floor living area 102.70 m<sup>2</sup>

First floor living area 111.93 m<sup>2</sup>

ഹ

Garage

34.44 m<sup>2</sup>









**First floor** 



Total area 264.05 m<sup>2</sup>

12.00 m<sup>2</sup>

Porch 2.98 m<sup>2</sup>



 $\mathbb{N}$ 

Bed 2 2.8 x 4.1

ROBE

Bed 1 5.0 x 3.9

ЪĽ

Bed 3 2.8 x 3.0

 $\mathbb{Z}$ 

Bed 4 2.8 x 3.0

Gallery 5.5 x 2.7

Study Nook

Bath  $\bigcirc$ 

Wir

، Ensuite Ø

Wç 🕻

0



🛀 4 🃩 2.5 🚔 2



Rumpus 4.4 x 3.4 Alfresco 5.2 x 3.6 Ldry