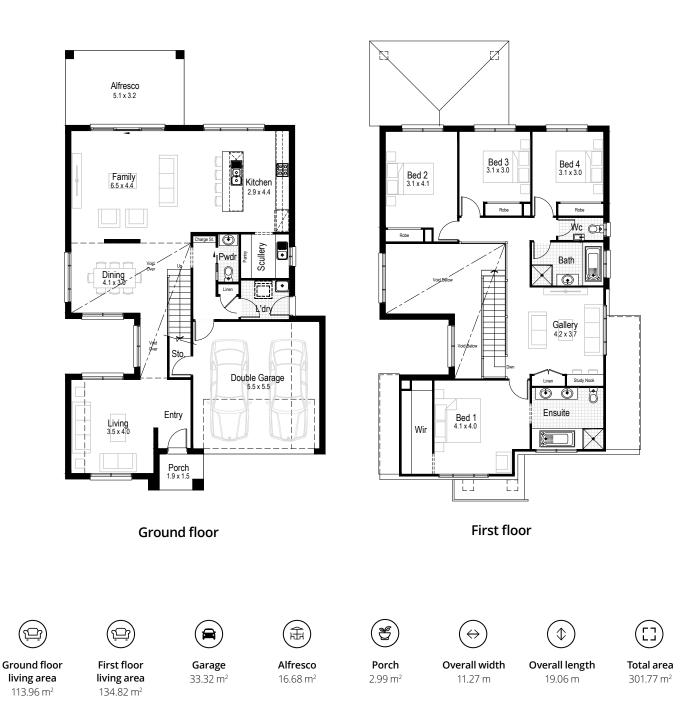

Ground floor

Ground floor living area 102.70 m<sup>2</sup>

First floor living area 111.93 m<sup>2</sup>

ഹ

Garage

34.44 m<sup>2</sup>

**First floor** 

Total area 264.05 m<sup>2</sup>

12.00 m<sup>2</sup>

Porch 2.98 m<sup>2</sup>

 $\mathbb{N}$ 

Bed 2 2.8 x 4.1

ROBE

Bed 1 5.0 x 3.9

ЪĽ

Bed 3 2.8 x 3.0

 $\mathbb{Z}$ 

Bed 4 2.8 x 3.0

Gallery 5.5 x 2.7

Study Nook

Bath  $\bigcirc$ 

Wir

، Ensuite Ø

Wç 🕻

0

🛀 4 🃩 2.5 🚔 2

Rumpus 4.4 x 3.4 Alfresco 5.2 x 3.6 Ldry 6 Family 6.8 x 5.8 Kitchen 2.8 x 5.8 Scullery -@ŧ Dining 4.2 x 3.6 Courtyard 7<sub>Pdr</sub> 🗇 **O** Office 3.7 x 3.4 Double Garage Entry Living 4.4 x 4.9 Porch 2.1 x 2.0