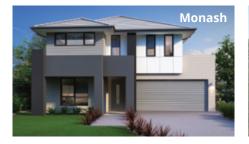

zed office, separate scullery, outdoor alfresco area and a signature dining area with a magnificent void that stretches to the very top of the second floor makes this an easy choice for the family that wants it all.

#### **PERFECT FOR**

| к л<br>К У   | Large block         |
|--------------|---------------------|
|              | Knock-Down, Rebuild |
| ഞ്ഞ          | Big families        |
| P*7          | Entertainers        |
| ш            | Growing families    |
| Ď            | Home theatre option |
| <u>700</u>   | Home office option  |
| ×            | Scullery included   |
| AWARD WINNER |                     |
| - Aller      |                     |
|              |                     |
|              |                     |



### Facades













Regal Royale Saville









Centro

Grande





#### Other compatible facades

Allure Ashton Breeze

Cambridge Chateaux Como

Contemporary Delta Deluxe

Flair Mondo Novare





**WINNER 2017** HIA CSR NSW Display Home \$350,001 – \$400,000





Option Alternate staircase orientation





Ground floor



Ground floor living area 102.70 m<sup>2</sup>

First floor living area 111.93 m<sup>2</sup>

ഹ

Garage

34.44 m<sup>2</sup>









**First floor** 



Total area 264.05 m<sup>2</sup>

12.00 m<sup>2</sup>

Porch 2.98 m<sup>2</sup>



 $\mathbb{N}$ 

Bed 2 2.8 x 4.1

ROBE

Bed 1 5.0 x 3.9

ЪĽ

Bed 3 2.8 x 3.0

 $\mathbb{Z}$ 

Bed 4 2.8 x 3.0

Gallery 5.5 x 2.7

Study Nook

Bath  $\bigcirc$ 

Wir

، Ensuite Ø

Wç 🕻

0



🛀 4 🃩 2.5 🚔 2



Rumpus 4.4 x 3.4 Alfresco 5.2 x 3.6 Ldry 6 Family 6.8 x 5.8 Kitchen 2.8 x 5.8