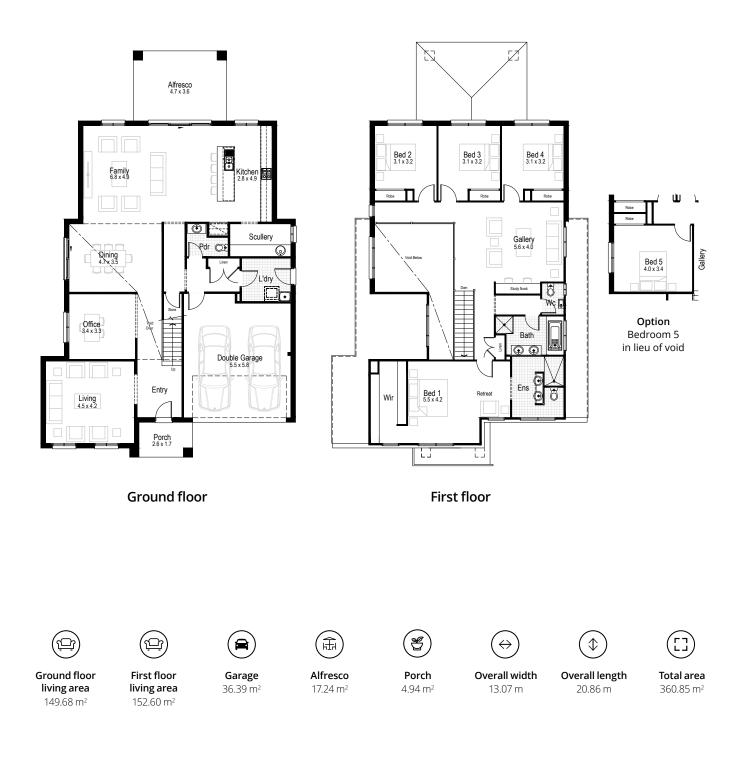

Ground floor

**First floor** 

First floor living area 151.89 m<sup>2</sup>

ිලා

**Garage** 34.72 m<sup>2</sup>

(fill)

Alfresco

19.01 m<sup>2</sup>

 $\Leftrightarrow$ 

Overall length 22.90 m

 $\updownarrow$ 

**Total area** 400.00 m<sup>2</sup>

0

🛀 4 🃩 2.5 🚔 2

Rumpus 4.4 x 3.4 Alfresco 5.2 x 3.6 Ldry 6 Family 6.8 x 5.8 Kitchen 2.8 x 5.8 Scullery -@ŧ Dining 4.2 x 3.6 Courtyard 7<sub>Pdr</sub> 🗇 **O** Office 3.7 x 3.4 Double Garage Entry Living 4.4 x 4.9 Porch 2.1 x 2.0