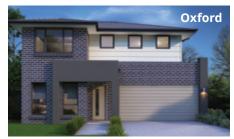

te open plan living areas, full-sized office, separate scullery, outdoor alfresco area and a signature dining area with a magnificent void that stretches to the very top of the second floor makes this an easy choice for the family that wants it all.

#### **PERFECT FOR**

| к л<br>К У   | Large block         |
|--------------|---------------------|
|              | Knock-Down, Rebuild |
| ഞ്ഞ          | Big families        |
| P*7          | Entertainers        |
| ш            | Growing families    |
| Ď            | Home theatre option |
| <u>700</u>   | Home office option  |
| ×            | Scullery included   |
| AWARD WINNER |                     |
| - Aller      |                     |
|              |                     |
|              |                     |



### Facades













Regal Royale Saville









Centro

Grande





#### Other compatible facades

Allure Ashton Breeze

Cambridge Chateaux Como

Contemporary Delta Deluxe

Flair Mondo Novare





**WINNER 2017** HIA CSR NSW Display Home \$350,001 – \$400,000





Option Alternate staircase orientation





Ground floor



Ground floor living area 102.70 m<sup>2</sup>

First floor living area 111.93 m<sup>2</sup>

ഹ

Garage

34.44 m<sup>2</sup>









**First floor** 



Total area 264.05 m<sup>2</sup>

12.00 m<sup>2</sup>

Porch 2.98 m<sup>2</sup>



 $\mathbb{N}$ 

Bed 2 2.8 x 4.1

ROBE

Bed 1 5.0 x 3.9

ЪĽ

Bed 3 2.8 x 3.0

 $\mathbb{Z}$ 

Bed 4 2.8 x 3.0

Gallery 5.5 x 2.7

Study Nook

Bath  $\bigcirc$ 

Wir

، Ensuite Ø

Wç 🕻

0



🛀 4 🃩 2.5 🚔 2



Rumpus 4.4 x 3.4 Alfresco 5.2 x 3.6 Ldry 6 F