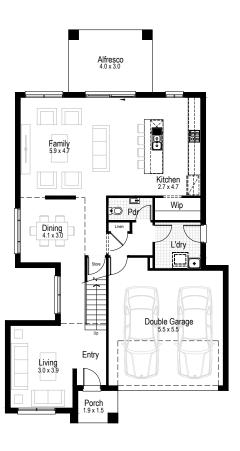

Ground floor

Ground floor living area 102.70 m<sup>2</sup>

First floor living area 111.93 m<sup>2</sup>

ഹ

Garage

34.44 m<sup>2</sup>

**First floor** 

Total area 264.05 m<sup>2</sup>

12.00 m<sup>2</sup>

Porch 2.98 m<sup>2</sup>

 $\mathbb{N}$ 

Bed 2 2.8 x 4.1

ROBE

Bed 1 5.0 x 3.9

ЪĽ

Bed 3 2.8 x 3.0

 $\mathbb{Z}$ 

Bed 4 2.8 x 3.0

Gallery 5.5 x 2.7

Study Nook

Bath  $\bigcirc$ 

Wir

، Ensuite Ø

Wç 🕻

0

🛀 4 🃩 2.5 🚔 2

Rumpus 4.4 x 3.4 Alfresco 5.2 x 3.6 Ldry 6 Family 6.8 x 5.8 Kitchen 2.8 x 5.8 Scullery -@ŧ Dining 4.2 x 3.6 Courtyard 7<sub>Pdr</sub> 🗇 **O** Office 3.7 x 3.4 Double Garage Entry Living 4.4 x 4.9 Porch 2.1 x 2.0