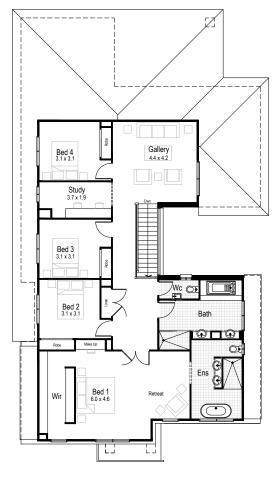

#### Other compatible facades

Allure Ashton Breeze

Cambridge Chateaux Como

Contemporary Delta Deluxe

Flair Mondo Novare

**WINNER 2017** HIA CSR NSW Display Home \$350,001 – \$400,000

Option Alternate staircase orientation