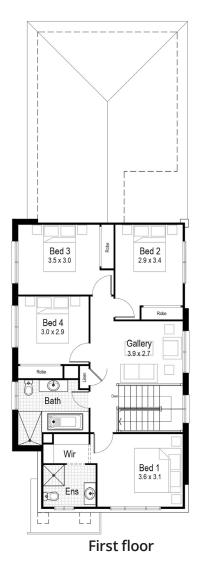

## leppingtonliving.com.au

Land Size Total **303.1m**<sup>2</sup> 225.93m<sup>2</sup> Living Area Garage Alfresco Porch 174.88m<sup>2</sup> 36.78m<sup>2</sup> 10.59m<sup>2</sup> 3.68m<sup>2</sup>