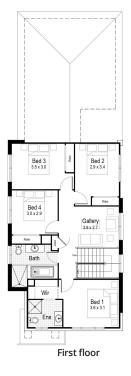

## leppingtonliving.com.au

Land Size Total **303.1m**<sup>2</sup> 225.93m<sup>2</sup> Living Area Garage Alfresco Porch 174.88m<sup>2</sup> 36.78m<sup>2</sup> 10.59m<sup>2</sup> 3.68m<sup>2</sup>

#### Indicative Only

Ground floor

Frank Russo 0448 144 947 | enquiries@hudsonhomes.com.au

DISCLAIMER: Photographs and other images used may show fixtures, fittings or finishes which are not supplied by Hudson Homes, or which are only available in some designs, or when selected as additional upgrades at an additional cost. Please speak to a Hudson Homes New Home Consultant who is able to provide a Tender that specifically outlines the features, finishes and fixtures that you will receive. Facade is for illustration purposes only. Home and Lan prices applicable at 23/02/2024