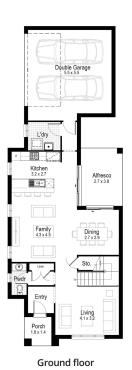

## leppingtonliving.com.au

Land Size Total **303.1m**<sup>2</sup> 225.93m<sup>2</sup> Living Area Garage Alfresco Porch 174.88m<sup>2</sup> 36.78m<sup>2</sup> 10.59m<sup>2</sup> 3.68m<sup>2</sup>

#### Indicative Only

Ground floor

Frank Russo 0448 144 947 | enquiries@hudsonhomes.com.au

DISCLAIMER: Photographs and other images used may show fixtures, fittings or finishes which are not supplied by Hudson Homes, or which are only available in some designs, or when selected as additional upgrades at an additional cost. Please speak to a Hudson Homes New Home Consultant who is able to provide a Tender that specifically outlines the features, finishes and fixtures that you will receive. Facade is for illustration purposes only. Home and Lan prices applicable at 23/02/2024