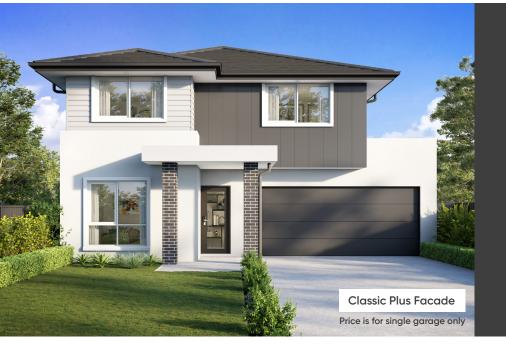

#### Indicative Only

**H1** 

### H1: Smart Inclusions Package

- House facade as nominated
- Split System A/C
- Site costs and BASIX
- · Full lined kitchen cabinetry with overhead cupboards and bulkhead
- · Westinghouse stainless steel cooktop and oven
- · Westinghouse recirculating pull-out rangehood
- Contemporary floating style bathroom vanity units
- · Ceramic tiles to all bathrooms and laundry
- · Tiling to entry, family, kitchen and meals areas
- · Carpet to all other internal areas
- · Taubmans Endure paint system to ceilings and walls
- Automatic Colorbond garage door with 2 remotes
- Oyster style light fittings throughout
- Fully finished tiled outdoor alfresco
- Slimline water tank