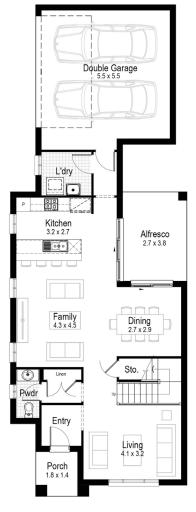

## leppingtonliving.com.au

Land Size Total **303.1m**<sup>2</sup> 225.93m<sup>2</sup> Living Area Garage Alfresco Porch 174.88m<sup>2</sup> 36.78m<sup>2</sup> 10.59m<sup>2</sup> 3.68m<sup>2</sup>

#### Indicative Only

Ground floor

Frank Russo 0448 144 947 | enquiries@hudsonhomes.com.au

DISCLAIMER: Photographs and other images used may show fixtures, fittings or finishes which are not supplied by Hudson Homes, or which are only available in some designs, or when selected as additional upgrades at an additional cost. Please speak to a Hudson Homes New Home Consultant who is able to provide a Tender that specifically outlines the features, finishes and fixtures that you will receive. Facade is for illustration purposes only. Home and Lan prices applicable at 23/02/2024