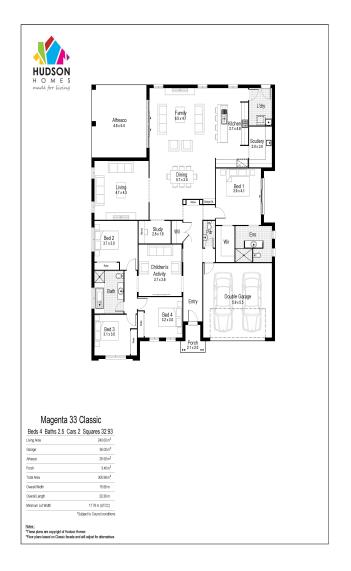

## Magenta 33

The Magenta offers amply proportioned rooms and cleverly delineated living zones. The inviting lounge has been cleverly separated from other entertaining spaces, making it perfect for catching a movie or relaxing with a novel in privacy.

\$784,000

**Land Size:** 718m2 **Land Price:** \$362,000

305.98m2

H1: Smart Inclusions Package H&L: Bonus Landscape Package See next page for details

| Living Area | 240.60m2 | Porch | 3.46m2 |
|-------------|----------|-------|--------|
| Garage      | 36.00m2  |       |        |
| Alfresco    | 25.92m2  |       |        |