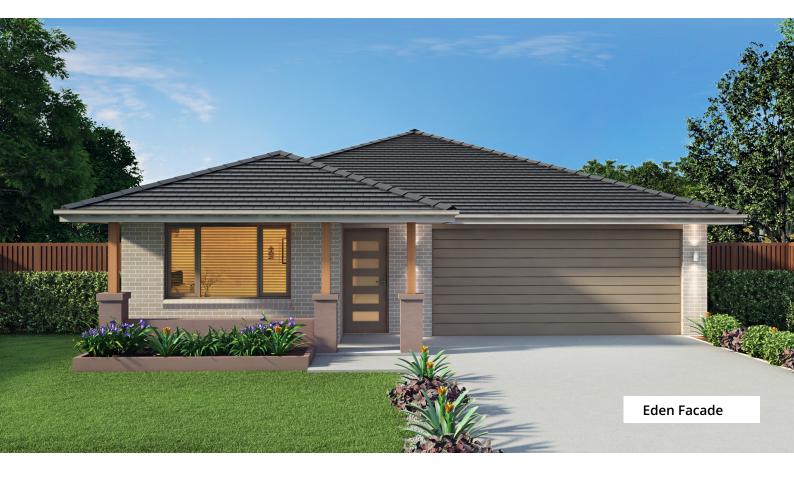

## Magenta 33

The Magenta offers amply proportioned rooms and cleverly delineated living zones. The inviting lounge has been cleverly separated from other entertaining spaces, making it perfect for catching a movie or relaxing with a novel in privacy.