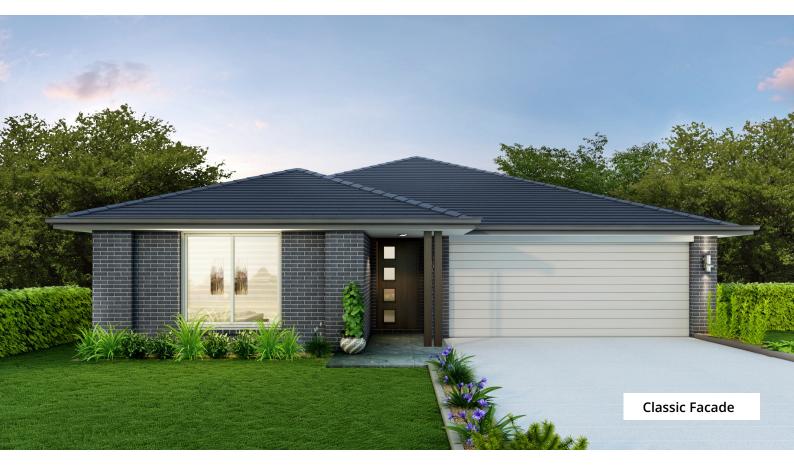

### Azure 21

The Azure is ideal for the family that enjoys bringing people together. With its large open plan living and entertaining areas, its vast kitchen with big island bench and an outdoor alfresco area all combine to bring a breath of fresh air to a lovely family home. Land Size: 439m2

## \$693,000

Land Price: \$348,000

([] [] [] ] 197.08m2

H1: Smart Inclusions Package H&L: Bonus Landscape Package See next page for details

| Living Area | 148.28m2 | Porch | 2.84m2 |
|-------------|----------|-------|--------|
| Garage      | 34.73m2  |       |        |
| Alfresco    | 11.23m2  |       |        |