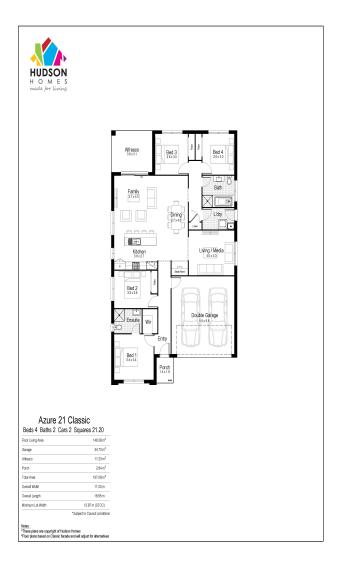

### Azure 21

The Azure is ideal for the family that enjoys bringing people together. With its large open plan living and entertaining areas, its vast kitchen with big island bench and an outdoor alfresco area all combine to bring a breath of fresh air to a lovely family home. Land Size: 439m2

## \$693,000

Land Price: \$348,000

([] [] [] ] 197.08m2

H1: Smart Inclusions Package H&L: Bonus Landscape Package See next page for details

| Living Area | 148.28m2 | Porch | 2.84m2 |
|-------------|----------|-------|--------|
| Garage      | 34.73m2  |       |        |
| Alfresco    | 11.23m2  |       |        |