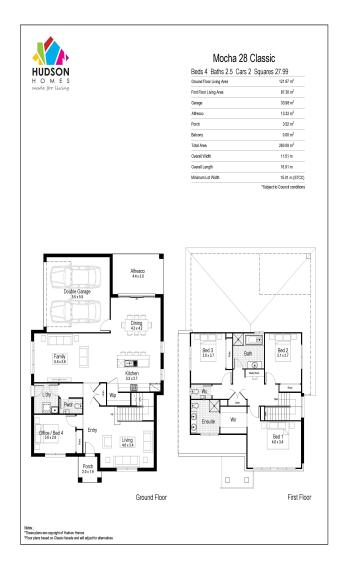

## Mocha 28

The Mocha lives up to its name with a full-bodied design featuring 4 or 5 bedrooms, all with built-in robes. Perfect for corner blocks, this home has been considered from every angle, inside and out. Its efficient use of space translates into multiple living areas and a wide, open plan kitchen design towards the rear.

\$890,000

**Land Size:** 639m2 **Land Price:** \$425,000

262.75m2

H1: Smart Inclusions Package H&L: Bonus Landscape Package See next page for details

| Living Area | 208.00m2 | Porch | 3.52m2 |
|-------------|----------|-------|--------|
| Garage      | 34.67m2  |       |        |
| Alfresco    | 16.56m2  |       |        |