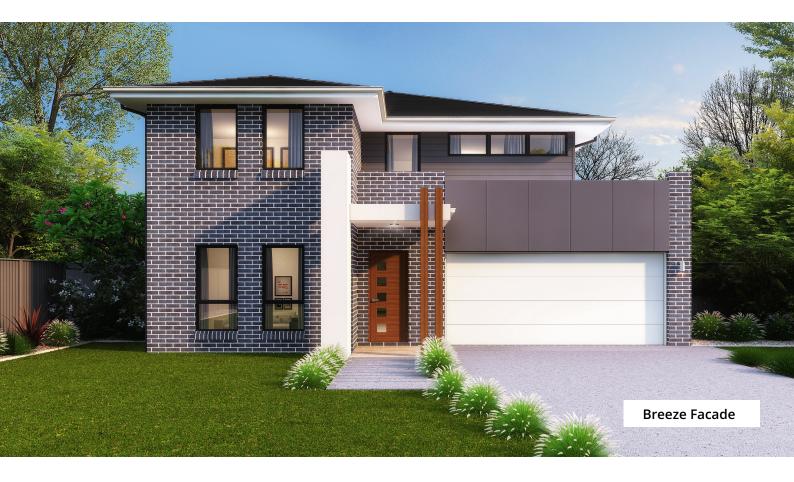

## Mocha 28

The Mocha lives up to its name with a full-bodied design featuring 4 or 5 bedrooms, all with built-in robes. Perfect for corner blocks, this home has been considered from every angle, inside and out. Its efficient use of space translates into multiple living areas and a wide, open plan kitchen design towards the rear.

\$890,000

**Land Size:** 639m2 **Land Price:** \$425,000

262.75m2

H1: Smart Inclusions Package H&L: Bonus Landscape Package See next page for details

| Living Area | 208.00m2 | Porch | 3.52m2 |
|-------------|----------|-------|--------|
| Garage      | 34.67m2  |       |        |
| Alfresco    | 16.56m2  |       |        |