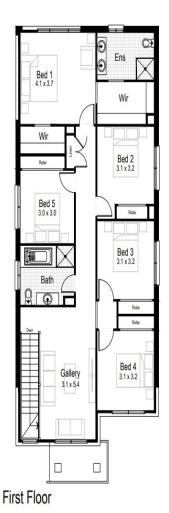

\$1,114,900

**Land Size:** 334.20m2m2 **Land Price:** \$615,000

H1: Smart Inclusions Package Home + Land: Bonus Bundle See next page for details

| Living Area | 263.28m2 | Porch | 2.71m2 |
|-------------|----------|-------|--------|
| Garage      | 19.88m2  |       |        |
| Alfresco    | 13.82m2  |       |        |