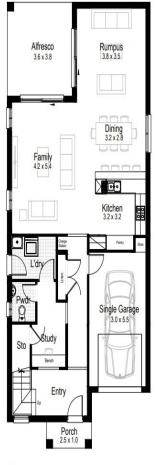

\$1,114,900

**Land Size:** 334.20m2m2 **Land Price:** \$615,000

H1: Smart Inclusions Package Home + Land: Bonus Bundle See next page for details

| Living Area | 263.28m2 | Porch | 2.71m2 |
|-------------|----------|-------|--------|
| Garage      | 19.88m2  |       |        |
| Alfresco    | 13.82m2  |       |        |

Ground Floor