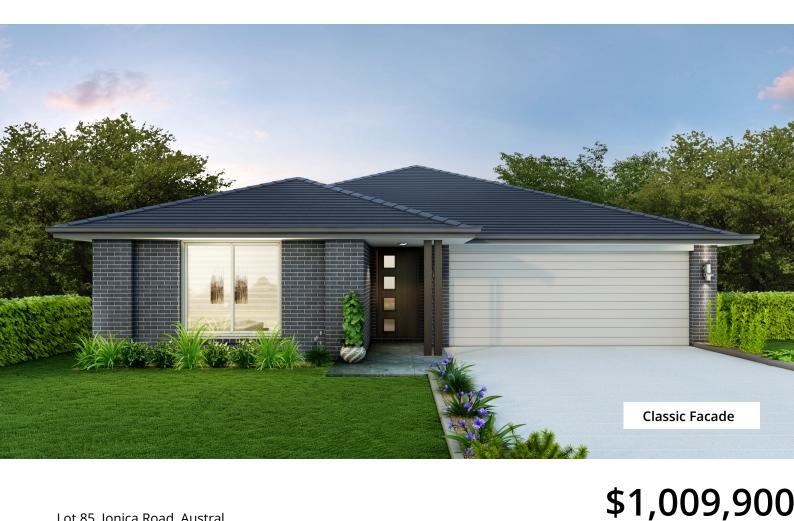

# Home and Land Package

Lot 85, Jonica Road, Austral NSW 2179

**Expected Rego Date: Now Registered** 

## Jasper 24

The Jasper is the family home that keeps on giving. Designed to feel much bigger than it is, this single storey design features multiple living areas throughout the home, so there is room for everyone for every occasion.

368.2m2 **Land Price:** \$610,000

**Land Size:** 368.2m2

| Living Area | 171m2   | Porch | 1.81m2 |
|-------------|---------|-------|--------|
| Garage      | 33.20m2 |       |        |
| Alfresco    | 13.82m2 |       |        |