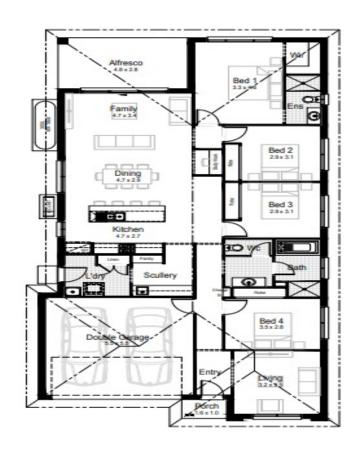

## Jasper 24

The Jasper is the family home that keeps on giving. Designed to feel much bigger than it is, this single storey design features multiple living areas throughout the home, so there is room for everyone for every occasion.

368.2m2 **Land Price:** \$610,000

**Land Size:** 368.2m2

| Living Area | 171m2   | Porch | 1.81m2 |
|-------------|---------|-------|--------|
| Garage      | 33.20m2 |       |        |
| Alfresco    | 13.82m2 |       |        |