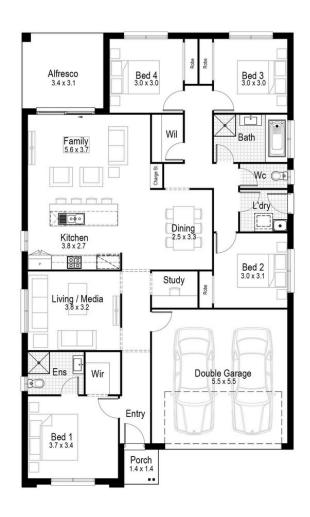

## TOPAZ 21

**Fixed Price** \$838,068

\$430,888 Land Size: 753 m2 **Land Price:** 

199.37 m2

FHB: First Home Buyer Inclusions Package Landscape Package

See next page for details

House Length 18.71 m House Width 11.55 m

#### LP: Landscape Package

- Ducted air conditioning throughout
- LED downlights throughout
- Automatic garage door with 2 remotes
- Fully-finished tiled outdoor alfresco
- Roller blinds, flyscreens and keyed locks throughout
- Fully-lined kitchen cabinetry with overhead cupboards and bulkhead
- Kitchen 20mm stone benchtop with large sink
- 600mm stainless steel gas cooktop and recirculating pull-out rangehood

- Stainless steel 600mm electric oven
- Stainless steel dishwasher, installed into kitchen cabinets
- Contemporary floating-style vanities, mirrors and accessories to all bathrooms
- 1650mm bathtub as indicated in floorplan
- Ceramic tiles to bathroom, ensuite and laundry
- Ceramic tiles to entry, family, kitchen, meals areas, alfresco and patio
- Carpet to bedrooms and all other internal areas

- Quality paint system to ceilings and walls
- NBN provision
- Finished driveway with path
- Lawn turf to front and back yard
- Front garden bed with Australian native shrubs and edging
- Fencing to suit covenant/estate requirements
- Colorbond Letterbox
- Outdoor slimline single-fold clothesline
- House numbers