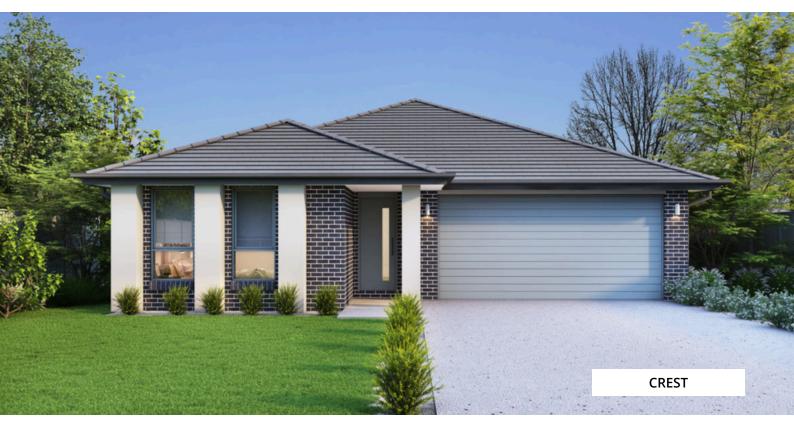

# Topaz 21 FHB

## **Mount View Grange**

Lot 527 Brandy Way Bellbird NSW 2325

Expected Rego Date: Registered

## TOPAZ 21

**Fixed Price** \$838,068

\$430,888 Land Size: 753 m2 **Land Price:** 

199.37 m2

FHB: First Home Buyer Inclusions Package Landscape Package

See next page for details

House Length 18.71 m House Width 11.55 m