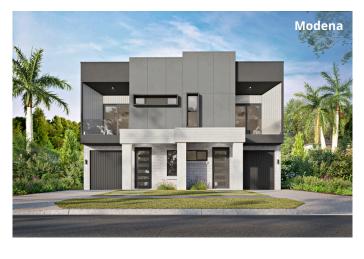

## Teal 45

Unit A Unit B **1** 3 **▶=** 3 1 **▶=** 3 **a** 2

|        |                      | ( <del>[</del> ]     |                      |                      | (3)                 | ([])                  |
|--------|----------------------|----------------------|----------------------|----------------------|---------------------|-----------------------|
|        | Ground floor         | First floor          | Garage               | Alfresco             | Porch               | Total area            |
|        | living area          | living area          |                      |                      |                     |                       |
| Unit A | 92.86 m <sup>2</sup> | 78.97 m <sup>2</sup> | 18.74 m <sup>2</sup> | 10.68 m <sup>2</sup> | 2.62 m <sup>2</sup> | 203.87 m <sup>2</sup> |
| Unit B | 91.61 m <sup>2</sup> | 77.24 m <sup>2</sup> | 34.84 m <sup>2</sup> | 13.36 m <sup>2</sup> | 2.18 m <sup>2</sup> | 219.23 m <sup>2</sup> |