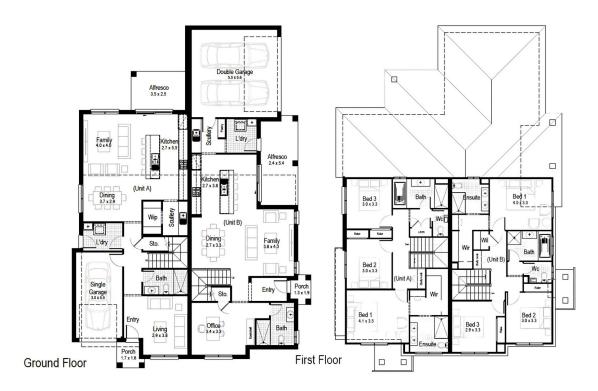

## Teal 45

Unit A Unit B **1** 3 **▶=** 3 1 **▶=** 3 **a** 2

|        |                      | ( <del>[</del> ]     |                      |                      | (3)                 | ([])                  |
|--------|----------------------|----------------------|----------------------|----------------------|---------------------|-----------------------|
|        | Ground floor         | First floor          | Garage               | Alfresco             | Porch               | Total area            |
|        | living area          | living area          |                      |                      |                     |                       |
| Unit A | 92.86 m <sup>2</sup> | 78.97 m <sup>2</sup> | 18.74 m <sup>2</sup> | 10.68 m <sup>2</sup> | 2.62 m <sup>2</sup> | 203.87 m <sup>2</sup> |
| Unit B | 91.61 m <sup>2</sup> | 77.24 m <sup>2</sup> | 34.84 m <sup>2</sup> | 13.36 m <sup>2</sup> | 2.18 m <sup>2</sup> | 219.23 m <sup>2</sup> |

Overall width Overall length **Total** area 21.96 m 15.35 m