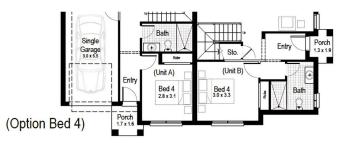

## Teal 48

Unit A

Unit B

**▶** 4

2.5

2

**!==** 3

**\_\_\_** 3

1

Total area

|        |                      |                       | _                    | _                    |                     | _                     |
|--------|----------------------|-----------------------|----------------------|----------------------|---------------------|-----------------------|
|        | <b>Ground floor</b>  | First floor           | Garage               | Alfresco             | Porch               | Total area            |
|        | living area          | living area           |                      |                      |                     |                       |
| Unit A | 91.23 m <sup>2</sup> | 105.33 m <sup>2</sup> | 36.71 m <sup>2</sup> | 14.29 m <sup>2</sup> | 4.80 m <sup>2</sup> | 252.36 m <sup>2</sup> |
| Unit B | 84.65 m <sup>2</sup> | 71.12 m <sup>2</sup>  | 22.62 m <sup>2</sup> | 6.54 m <sup>2</sup>  | 3.16 m <sup>2</sup> | 191.09 m <sup>2</sup> |