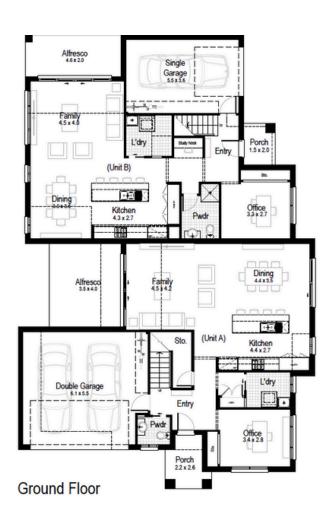

## Teal 45

Unit A Unit B **1** 3 **▶=** 3 1 **▶=** 3 **a** 2

|        |                      | ( <del>[</del> ]     |                      |                      | (3)                 | ([])                  |
|--------|----------------------|----------------------|----------------------|----------------------|---------------------|-----------------------|
|        | Ground floor         | First floor          | Garage               | Alfresco             | Porch               | Total area            |
|        | living area          | living area          |                      |                      |                     |                       |
| Unit A | 92.86 m <sup>2</sup> | 78.97 m <sup>2</sup> | 18.74 m <sup>2</sup> | 10.68 m <sup>2</sup> | 2.62 m <sup>2</sup> | 203.87 m <sup>2</sup> |
| Unit B | 91.61 m <sup>2</sup> | 77.24 m <sup>2</sup> | 34.84 m <sup>2</sup> | 13.36 m <sup>2</sup> | 2.18 m <sup>2</sup> | 219.23 m <sup>2</sup> |