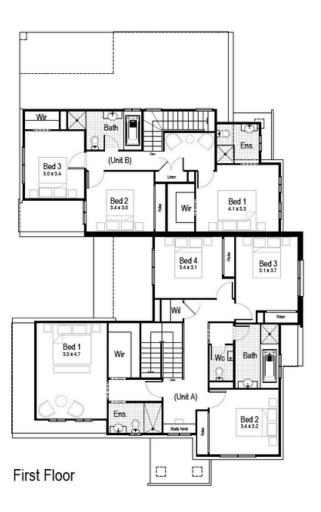

## Teal 45

Unit A Unit B **1** 3 **▶=** 3 1 **▶=** 3 **a** 2

|        |                      | ( <del>[</del> ]     |                      |                      | (3)                 | ([])                  |
|--------|----------------------|----------------------|----------------------|----------------------|---------------------|-----------------------|
|        | Ground floor         | First floor          | Garage               | Alfresco             | Porch               | Total area            |
|        | living area          | living area          |                      |                      |                     |                       |
| Unit A | 92.86 m <sup>2</sup> | 78.97 m <sup>2</sup> | 18.74 m <sup>2</sup> | 10.68 m <sup>2</sup> | 2.62 m <sup>2</sup> | 203.87 m <sup>2</sup> |
| Unit B | 91.61 m <sup>2</sup> | 77.24 m <sup>2</sup> | 34.84 m <sup>2</sup> | 13.36 m <sup>2</sup> | 2.18 m <sup>2</sup> | 219.23 m <sup>2</sup> |