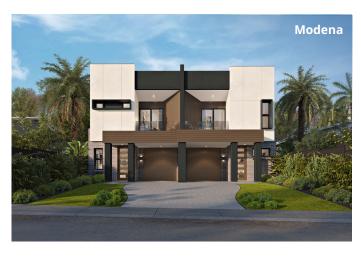

ca-ye-ne: refers to a rich, warmth and energy, often associated with the fiery heat of its namesake spice.

The Cayene is designed for bold living and everyday comfort, featuring a warm and open layout that brings character and practicality together for the modern family.

#### **DUAL LIVING FEATURES**



**Double Storey** 



Front access



Porch to both entries



Alfresco



Walk-in-robe



Rumpus area



Study nook



**Additional storage** 



# NEW FACADES













#### Other compatible facades \_

Classic Classic Plus Madison Marina Vista











Overall widthOverall lengthTotal area13.19 m20.63 m389.36 m²



|        |                      |                      |                      | 魚                    | (3)                 | ([])                  |
|--------|----------------------|----------------------|----------------------|----------------------|---------------------|-----------------------|
|        | <b>Ground floor</b>  | First floor          | Garage               | Alfresco             | Porch               | Total area            |
|        | living area          | living area          |                      |                      |                     |                       |
| Unit A | 84.82 m <sup>2</sup> | 91.41 m <sup>2<