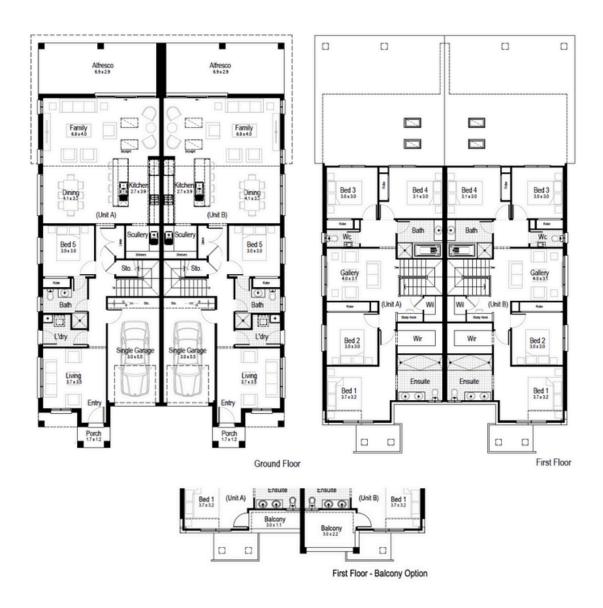

Overall width<br/>14.35 mOverall length<br/>19.54 mTotal area<br/>420.28 m²

Overall widthOverall lengthTotal area13.19 m20.63 m436.94 m²

Overall width<br/>14.35 mOverall length<br/>23.60 mTotal area<br/>523.26 m²