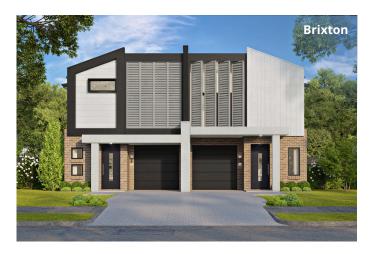

# NEW FACADES

#### Other compatible facades \_

Classic Classic Plus Madison Marina Vista

Overall widthOverall lengthTotal area13.19 m20.63 m389.36 m²

|        |                      |                      |                      | 魚                    | (3)                 | ([])                  |
|--------|----------------------|----------------------|----------------------|----------------------|---------------------|-----------------------|
|        | <b>Ground floor</b>  | First floor          | Garage               | Alfresco             | Porch               | Total area            |
|        | living area          | living area          |                      |                      |                     |                       |
| Unit A | 84.82 m <sup>2</sup> | 91.41 m <sup>2</sup> | 19.81 m <sup>2</sup> | 11.81 m <sup>2</sup> | 2.29 m <sup>2</sup> | 210.14 m <sup>2</sup> |
| Unit B | 84.82 m <sup>2</sup> | 91.41 m <sup>2</sup> | 19.81 m <sup>2</sup> | 11.81 m <sup>2</sup> | 2.29 m <sup>2</sup> | 210.14 m <sup>2</sup> |