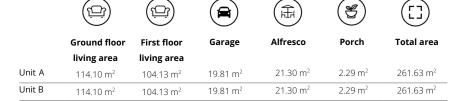

#### Other compatible facades \_

Classic Classic Plus Madison Marina Vista

Overall widthOverall lengthTotal area13.19 m20.63 m389.36 m²

|        |                      |                      |                      | 魚                    | (3)                 | ([])                  |
|--------|----------------------|----------------------|----------------------|----------------------|---------------------|-----------------------|
|        | <b>Ground floor</b>  | First floor          | Garage               | Alfresco             | Porch               | Total area            |
|        | living area          | living area          |                      |                      |                     |                       |
| Unit A | 84.82 m <sup>2</sup> | 91.41 m <sup>2</sup> | 19.81 m <sup>2</sup> | 11.81 m <sup>2</sup> | 2.29 m <sup>2</sup> | 210.14 m <sup>2</sup> |
| Unit B | 84.82 m <sup>2</sup> | 91.41 m <sup>2</sup> | 19.81 m <sup>2</sup> | 11.81 m <sup>2</sup> | 2.29 m <sup>2</sup> | 210.14 m <sup>2</sup> |