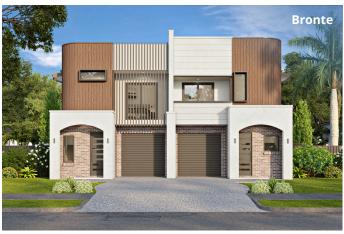

# NEW FACADES

#### Other compatible facades \_

Classic Classic Plus Madison Marina Vista

Overall widthOverall lengthTotal area13.19 m20.63 m389.36 m²

|        |                      |                      |                      | 魚                    | (3)                 | ([])                  |
|--------|----------------------|----------------------|----------------------|----------------------|---------------------|-----------------------|
|        | <b>Ground floor</b>  | First floor          | Garage               | Alfresco             | Porch               | Total area            |
|        | living area          | living area          |                      |                      |                     |                       |
| Unit A | 84.82 m <sup>2</sup> | 91.41 m <sup>2</sup> | 19.81 m <sup>2</sup> | 11.81 m <sup>2</sup> | 2.29 m <sup>2</sup> | 210.14 m <sup>2</sup> |
| Unit B | 84.82 m <sup>2</sup> | 91.41 m <sup>2</sup> | 19.81 m <sup>2</sup> | 11.81 m <sup>2</sup> | 2.29 m <sup>2</sup> | 210.14 m <sup>2</sup> |