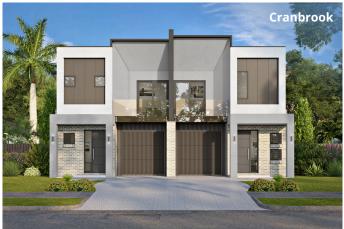

# NEW FACADES

#### Other compatible facades \_

Classic Classic Plus Madison Marina Vista

Overall widthOverall lengthTotal area13.19 m20.63 m389.36 m²

|        |                      |                      |                      | 魚                    | (3)                 | ([])                  |
|--------|----------------------|----------------------|----------------------|----------------------|---------------------|-----------------------|
|        | <b>Ground floor</b>  | First floor          | Garage               | Alfresco             | Porch               | Total area            |
|        | living area          | living area          |                      |                      |                     |                       |
| Unit A | 84.82 m <sup>2</sup> | 91.41 m <sup>2</sup> | 19.81 m <sup>2</sup> | 11.81 m <sup>2</sup> | 2.29 m <sup>2</sup> | 210.14 m <sup>2</sup> |
| Unit B | 84.82 m <sup>2</sup> | 91.41 m <sup>2</sup> | 19.81 m <sup>2</sup> | 11.81 m <sup>2</sup> | 2.29 m <sup>2</sup> | 210.14 m <sup>2</sup> |