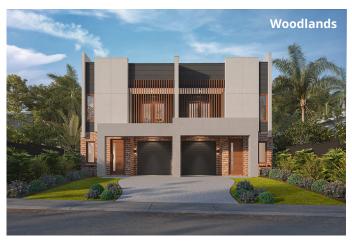

ca-ye-ne: refers to a rich, warmth and energy, often associated with the fiery heat of its namesake spice.

The Cayene is designed for bold living and everyday comfort, featuring a warm and open layout that brings character and practicality together for the modern family.

#### **DUAL LIVING FEATURES**



**Double Storey** 



Front access



Porch to both entries



Alfresco



Walk-in-robe



Rumpus area



Study nook



**Additional storage** 



# NEW FACADES













#### Other compatible facades \_

Classic Classic Plus Madison Marina Vista











Overall widthOverall lengthTotal area13.19 m20.63 m389.36 m²



|        |                      |                      |                      | 魚                    | (3)                 | ([])                  |
|--------|----------------------|----------------------|----------------------|----------------------|---------------------|-----------------------|
|        | <b>Ground floor</b>  | First floor          | Garage               | Alfresco             | Porch               | Total area            |
|        | living area          | living area          |                      |                      |                     |                       |
| Unit A | 84.82 m <sup>2</sup> | 91.41 m <sup>2</s