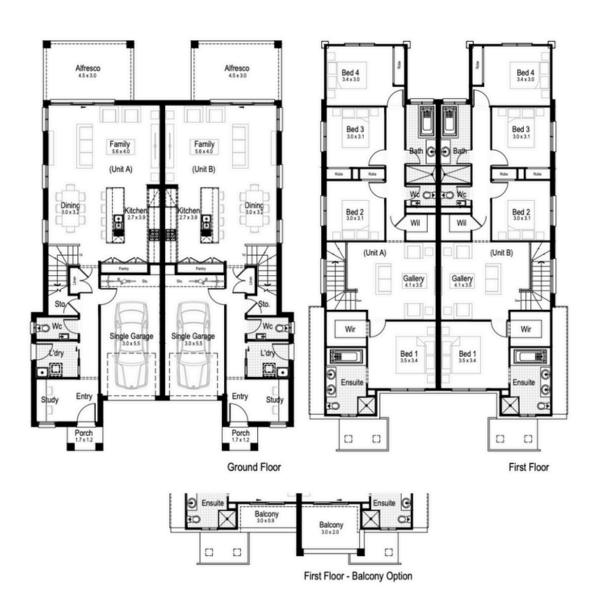

#### Other compatible facades \_

Classic Classic Plus Madison Marina Vista

Overall widthOverall lengthTotal area13.19 m20.63 m389.36 m²

|        |                      |                      |                      | 魚                    | (3)                 | ([])                  |
|--------|----------------------|----------------------|----------------------|----------------------|---------------------|-----------------------|
|        | <b>Ground floor</b>  | First floor          | Garage               | Alfresco             | Porch               | Total area            |
|        | living area          | living area          |                      |                      |                     |                       |
| Unit A | 84.82 m <sup>2</sup> | 91.41 m <sup>2</sup> | 19.81 m <sup>2</sup> | 11.81 m <sup>2</sup> | 2.29 m <sup>2</sup> | 210.14 m <sup>2</sup> |
| Unit B | 84.82 m <sup>2</sup> | 91.41 m <sup>2</sup> | 19.81 m <sup>2</sup> | 11.81 m <sup>2</sup> | 2.29 m <sup>2</sup> | 210.14 m <sup>2</sup> |