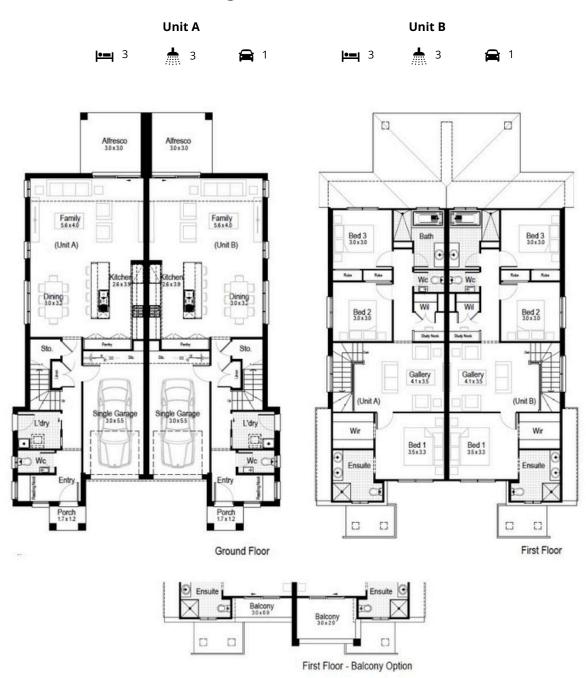

#### **DUAL LIVING FEATURES**

**Double Storey** 

Front access

Porch to both entries

Alfresco

Walk-in-robe

Rumpus area

Study nook

**Additional storage** 