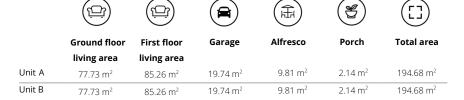

#### Other compatible facades \_

Classic Classic Plus Madison Marina Vista

Overall widthOverall lengthTotal area13.19 m20.63 m389.36 m²

|        |                      |                      |                      | 魚                    | (3)                 | ([])                  |
|--------|----------------------|----------------------|----------------------|----------------------|---------------------|-----------------------|
|        | <b>Ground floor</b>  | First floor          | Garage               | Alfresco             | Porch               | Total area            |
|        | living area          | living area          |                      |                      |                     |                       |
| Unit A | 84.82 m <sup>2</sup> | 91.41 m <sup>2</sup> | 19.81 m <sup>2</sup> | 11.81 m <sup>2</sup> | 2.29 m <sup>2</sup> | 210.14 m <sup>2</sup> |
| Unit B | 84.82 m <sup>2</sup> | 91.41 m <sup>2</sup> | 19.81 m <sup>2</sup> | 11.81 m <sup>2</sup> | 2.29 m <sup>2</sup> | 210.14 m <sup>2</sup> |