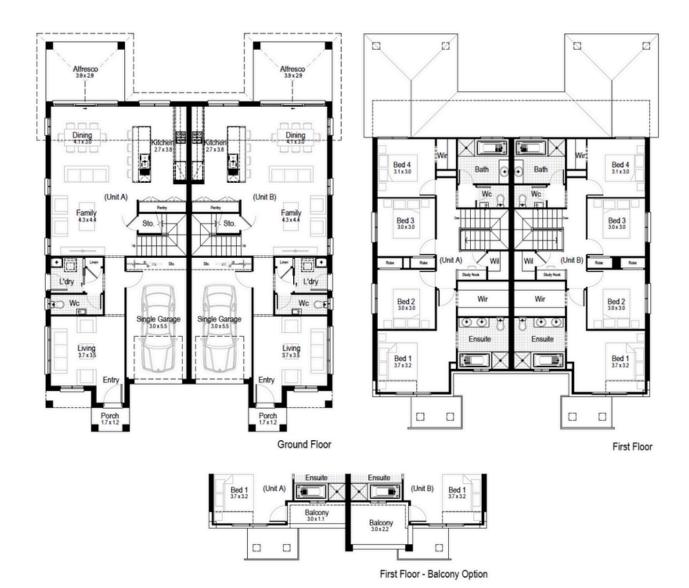

ca-ye-ne: refers to a rich, warmth and energy, often associated with the fiery heat of its namesake spice.

The Cayene is designed for bold living and everyday comfort, featuring a warm and open layout that brings character and practicality together for the modern family.

#### **DUAL LIVING FEATURES**

**Double Storey** 

Front access

Porch to both entries

Alfresco

Walk-in-robe

Rumpus area

Study nook

**Additional storage** 