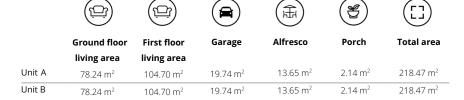

#### Other compatible facades \_

Classic Classic Plus Madison Marina Vista

Overall widthOverall lengthTotal area13.19 m20.63 m389.36 m²

|        |                      |                      |                      | 魚                    | (3)                 | ([])                  |
|--------|----------------------|----------------------|----------------------|----------------------|---------------------|-----------------------|
|        | <b>Ground floor</b>  | First floor          | Garage               | Alfresco             | Porch               | Total area            |
|        | living area          | living area          |                      |                      |                     |                       |
| Unit A | 84.82 m <sup>2</sup> | 91.41 m <sup>2</sup> | 19.81 m <sup>2</sup> | 11.81 m <sup>2</sup> | 2.29 m <sup>2</sup> | 210.14 m <sup>2</sup> |
| Unit B | 84.82 m <sup>2</sup> | 91.41 m <sup>2</sup> | 19.81 m <sup>2</sup> | 11.81 m <sup>2</sup> | 2.29 m <sup>2</sup> | 210.14 m <sup>2</sup> |