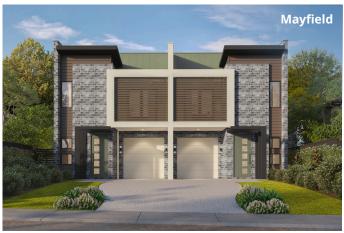

# NEW FACADES

#### Other compatible facades \_

Classic Classic Plus Madison Marina Vista

Overall widthOverall lengthTotal area13.19 m20.63 m389.36 m²

|        |                      |                      |                      | 魚                    | (3)                 | ([])                  |
|--------|----------------------|----------------------|----------------------|----------------------|---------------------|-----------------------|
|        | <b>Ground floor</b>  | First floor          | Garage               | Alfresco             | Porch               | Total area            |
|        | living area          | living area          |                      |                      |                     |                       |
| Unit A | 84.82 m <sup>2</sup> | 91.41 m <sup>2</sup> | 19.81 m <sup>2</sup> | 11.81 m <sup>2</sup> | 2.29 m <sup>2</sup> | 210.14 m <sup>2</sup> |
| Unit B | 84.82 m <sup>2</sup> | 91.41 m <sup>2</sup> | 19.81 m <sup>2</sup> | 11.81 m <sup>2</sup> | 2.29 m <sup>2</sup> | 210.14 m <sup>2</sup> |