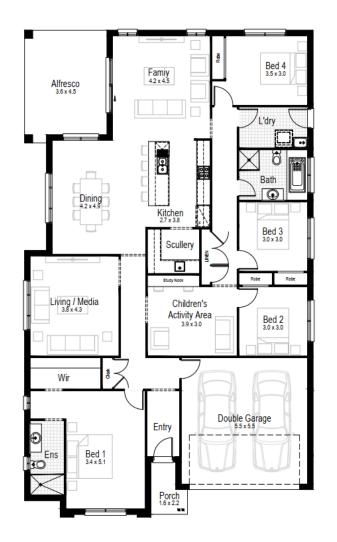

3 04

| Land Size:                                                                      | 480.0 m <sup>2</sup>              | Land P | rice: | N/A                      |
|---------------------------------------------------------------------------------|-----------------------------------|--------|-------|--------------------------|
| 4                                                                               | 2 (                               | 2      |       | 254.56 m²                |
| H1: Smart Inclusions Package<br>Home + Land: Bonus<br>See next page for details |                                   |        |       |                          |
|                                                                                 | House Leng<br>Garage              | th     |       | 21.23m<br>12.59m         |
|                                                                                 | Living Area<br>Garage<br>Alfresco |        |       | 201.42<br>33.35<br>16.75 |

Porch

At Hudson Homes we understand the importance of time and money.

everything we do, every customer is offered peace-of-mind and security with our **quality build guarantee** and our **time frame guarantee**.