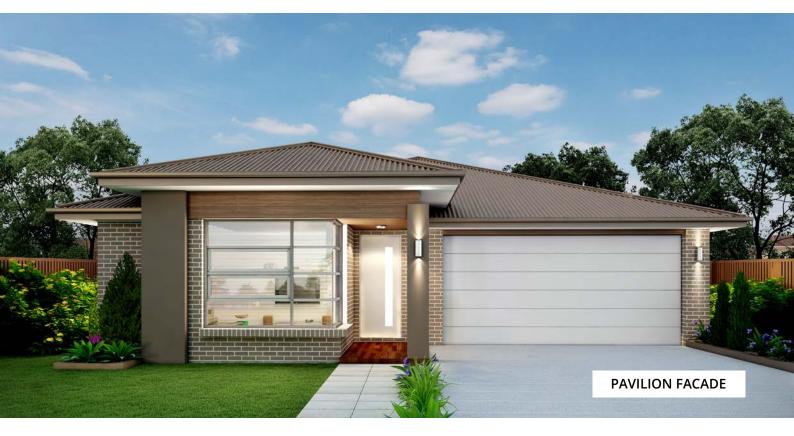

# IVORY 27

i-vor-y: a hard, white dentine material derived from the tusks and teeth of animals and used in both art and manufacturing. The lvory offers a stunning, contemporary design for the growing family. With large, broad living and entertaining spaces around

3 04

| Land Size:                                                                      | 480.0 m <sup>2</sup>              | Land P | rice: | N/A                      |
|---------------------------------------------------------------------------------|-----------------------------------|--------|-------|--------------------------|
| 4                                                                               | 2 (                               | 2      |       | 254.56 m²                |
| H1: Smart Inclusions Package<br>Home + Land: Bonus<br>See next page for details |                                   |        |       |                          |
|                                                                                 | House Leng<br>Garage              | th     |       | 21.23m<br>12.59m         |
|                                                                                 | Living Area<br>Garage<br>Alfresco |        |       | 201.42<br>33.35<br>16.75 |